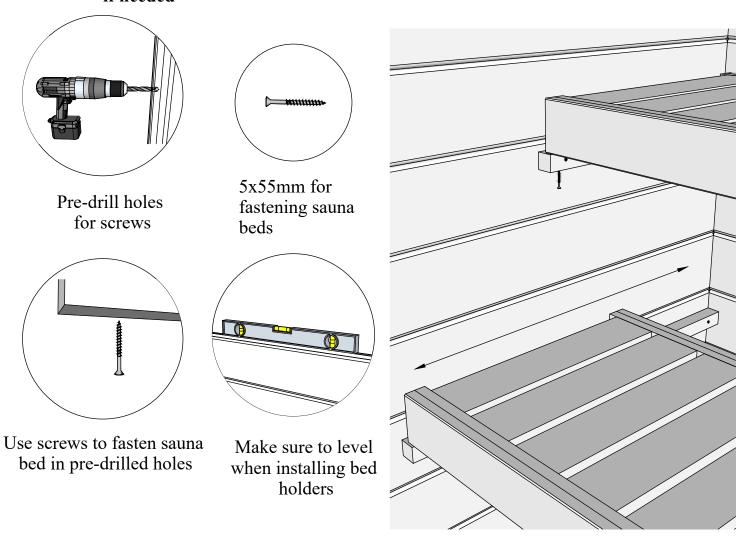

Pre-drill holes for screws

Drive the screw in predrilled hole

3x35mm for fastening door frame covers

Place the upper sauna bed on the holder and fasten with screws. We recommend to leave the lower sauna bed loose so you can adjust it if needed

5x55mm for fastening panel holders

Pre-drill holes for screws

Drive the screws into the pre-drilled holes for the panel holder in the roof panel

Connect roof panels as shown above

5x55mm for fastening roof panels