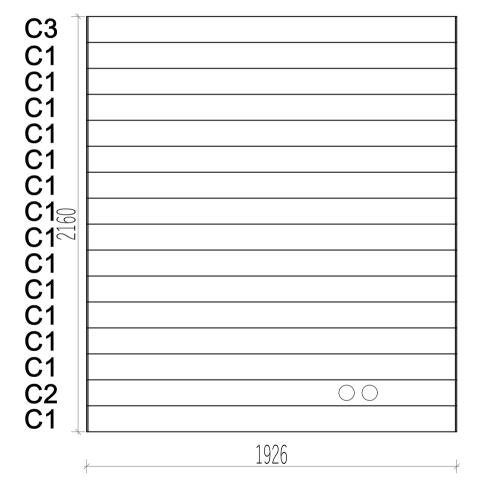

## Assembly instructions

List of items needed: Bubble level

Drill

Rubber hammer

Measuring tape

Hammer

| Cedar Sauna           |       |        |        |          |                         |              |  |  |  |
|-----------------------|-------|--------|--------|----------|-------------------------|--------------|--|--|--|
| Name                  | Width | Height | Length | Quantity | 3D Front Axonometry     | Side<br>view |  |  |  |
| Front wall            |       |        |        |          |                         |              |  |  |  |
| A1                    | 34    | 135    | 2326   | 1        |                         |              |  |  |  |
| A2                    | 34    | 135    | 1061   | 14       |                         | Ú            |  |  |  |
| A3                    | 34    | 135    | 2326   | 1        |                         | Û            |  |  |  |
| Back wall             |       |        |        |          |                         |              |  |  |  |
| B1                    | 34    | 135    | 2326   | 15       |                         |              |  |  |  |
| B2                    | 34    | 135    | 2326   | 1        |                         | Ú            |  |  |  |
|                       |       |        |        |          | Left wall               | 1            |  |  |  |
| C1                    | 34    | 135    | 1926   | 14       |                         | Û            |  |  |  |
| C2                    | 34    | 135    | 1926   | 1        | 00                      | Ĺ            |  |  |  |
| СЗ                    | 34    | 135    | 1926   | 1        |                         | Ú            |  |  |  |
|                       |       |        |        |          | Right wall              |              |  |  |  |
| D1                    | 34    | 135    | 1926   | 14       |                         | Û            |  |  |  |
| D2                    | 34    | 135    | 1926   | 1        | 00                      | Ĺ            |  |  |  |
| D3                    | 34    | 135    | 1926   | 1        |                         | Ú            |  |  |  |
|                       |       |        |        | 1        | Heater protection parts |              |  |  |  |
| Heater<br>cover       | 615   | 500    | -      | 1        |                         | Ш            |  |  |  |
| Heater<br>cover       | 455   | 500    | -      | 2        | E                       |              |  |  |  |
|                       |       |        |        |          | Sauna beds              |              |  |  |  |
| Sauna bed             | 500   | 90     | 1100   | 1        |                         |              |  |  |  |
| Sauna bed             | 500   | 90     | 1400   | 1        |                         |              |  |  |  |
| Sauna bed             | 500   | 90     | 2300   | 2        |                         |              |  |  |  |
|                       |       |        |        |          | Bed holders             |              |  |  |  |
| Bed holder            | 30    | 30     | 500    | 3        |                         |              |  |  |  |
| Bed holder            | 30    | 30     | 800    | 3        |                         | 0            |  |  |  |
| Column for sauna beds |       |        |        |          |                         |              |  |  |  |
| Column                | 40    | 70     | 500    | 3        |                         |              |  |  |  |