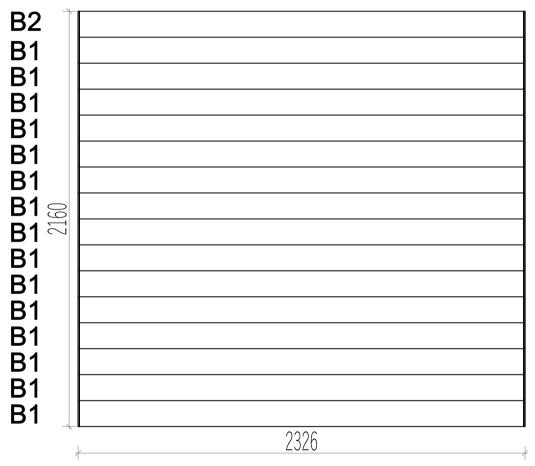

## Assembly instructions

List of items needed: Bubble level

Drill

Rubber hammer

Measuring tape

Hammer

| Cedar Sauna           |       |        |        |          |                         |              |  |  |  |
|-----------------------|-------|--------|--------|----------|-------------------------|--------------|--|--|--|
| Name                  | Width | Height | Length | Quantity | 3D Front Axonometry     | Side<br>view |  |  |  |
| Front wall            |       |        |        |          |                         |              |  |  |  |
| A1                    | 34    | 135    | 2326   | 1        |                         |              |  |  |  |
| A2                    | 34    | 135    | 1061   | 14       |                         | Ú            |  |  |  |
| A3                    | 34    | 135    | 2326   | 1        |                         | Û            |  |  |  |
| Back wall             |       |        |        |          |                         |              |  |  |  |
| B1                    | 34    | 135    | 2326   | 15       |                         |              |  |  |  |
| B2                    | 34    | 135    | 2326   | 1        |                         | Ú            |  |  |  |
|                       |       |        |        |          | Left wall               | 1            |  |  |  |
| C1                    | 34    | 135    | 1926   | 14       |                         | Û            |  |  |  |
| C2                    | 34    | 135    | 1926   | 1        | 00                      | Ĺ            |  |  |  |
| СЗ                    | 34    | 135    | 1926   | 1        |                         | Ú            |  |  |  |
|                       |       |        |        |          | Right wall              |              |  |  |  |
| D1                    | 34    | 135    | 1926   | 14       |                         | Û            |  |  |  |
| D2                    | 34    | 135    | 1926   | 1        | 00                      | Ĺ            |  |  |  |
| D3                    | 34    | 135    | 1926   | 1        |                         | Ú            |  |  |  |
|                       |       |        |        | 1        | Heater protection parts |              |  |  |  |
| Heater<br>cover       | 615   | 500    | -      | 1        |                         | Ш            |  |  |  |
| Heater<br>cover       | 455   | 500    | -      | 2        | E                       |              |  |  |  |
|                       |       |        |        |          | Sauna beds              |              |  |  |  |
| Sauna bed             | 500   | 90     | 1100   | 1        |                         |              |  |  |  |
| Sauna bed             | 500   | 90     | 1400   | 1        |                         |              |  |  |  |
| Sauna bed             | 500   | 90     | 2300   | 2        |                         |              |  |  |  |
|                       |       |        |        |          | Bed holders             |              |  |  |  |
| Bed holder            | 30    | 30     | 500    | 3        |                         |              |  |  |  |
| Bed holder            | 30    | 30     | 800    | 3        |                         | 0            |  |  |  |
| Column for sauna beds |       |        |        |          |                         |              |  |  |  |
| Column                | 40    | 70     | 500    | 3        |                         |              |  |  |  |