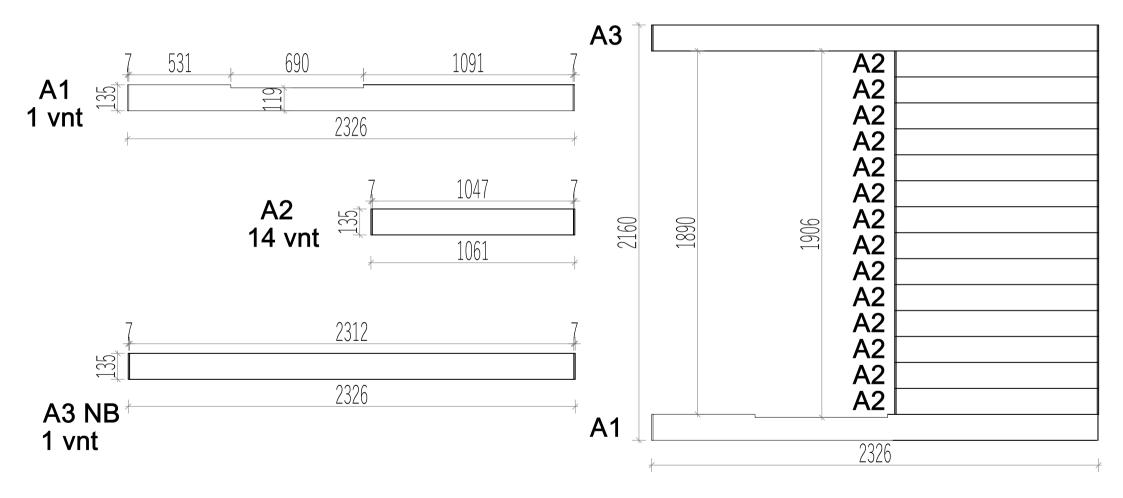

## Assembly instructions

List of items needed: Bubble level

Drill

Rubber hammer

Measuring tape

Hammer

| Cedar Sauna           |       |        |        |          |                         |              |  |  |  |
|-----------------------|-------|--------|--------|----------|-------------------------|--------------|--|--|--|
| Name                  | Width | Height | Length | Quantity | 3D Front Axonometry     | Side<br>view |  |  |  |
| Front wall            |       |        |        |          |                         |              |  |  |  |
| A1                    | 34    | 135    | 2326   | 1        |                         |              |  |  |  |
| A2                    | 34    | 135    | 1061   | 14       |                         | Ú            |  |  |  |
| A3                    | 34    | 135    | 2326   | 1        |                         | Û            |  |  |  |
| Back wall             |       |        |        |          |                         |              |  |  |  |
| B1                    | 34    | 135    | 2326   | 15       |                         |              |  |  |  |
| B2                    | 34    | 135    | 2326   | 1        |                         | Ú            |  |  |  |
|                       |       |        |        |          | Left wall               | 1            |  |  |  |
| C1                    | 34    | 135    | 1926   | 14       |                         | Û            |  |  |  |
| C2                    | 34    | 135    | 1926   | 1        | 00                      | Ĺ            |  |  |  |
| СЗ                    | 34    | 135    | 1926   | 1        |                         | Ú            |  |  |  |
|                       |       |        |        |          | Right wall              |              |  |  |  |
| D1                    | 34    | 135    | 1926   | 14       |                         | Û            |  |  |  |
| D2                    | 34    | 135    | 1926   | 1        | 00                      | Ĺ            |  |  |  |
| D3                    | 34    | 135    | 1926   | 1        |                         | Ú            |  |  |  |
|                       |       |        |        | 1        | Heater protection parts |              |  |  |  |
| Heater<br>cover       | 615   | 500    | -      | 1        |                         | Ш            |  |  |  |
| Heater<br>cover       | 455   | 500    | -      | 2        | E                       |              |  |  |  |
|                       |       |        |        |          | Sauna beds              |              |  |  |  |
| Sauna bed             | 500   | 90     | 1100   | 1        |                         |              |  |  |  |
| Sauna bed             | 500   | 90     | 1400   | 1        |                         |              |  |  |  |
| Sauna bed             | 500   | 90     | 2300   | 2        |                         |              |  |  |  |
|                       |       |        |        |          | Bed holders             |              |  |  |  |
| Bed holder            | 30    | 30     | 500    | 3        |                         |              |  |  |  |
| Bed holder            | 30    | 30     | 800    | 3        |                         | 0            |  |  |  |
| Column for sauna beds |       |        |        |          |                         |              |  |  |  |
| Column                | 40    | 70     | 500    | 3        |                         |              |  |  |  |