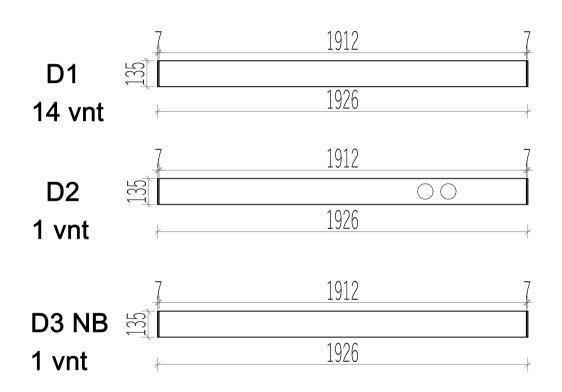

| Roof of sauna      |                                      |      |      |   |                               |          |  |  |  |  |
|--------------------|--------------------------------------|------|------|---|-------------------------------|----------|--|--|--|--|
| Roof<br>panels     | 1150                                 | 50   | 1900 | 2 |                               |          |  |  |  |  |
| Roof panel holders |                                      |      |      |   |                               |          |  |  |  |  |
| Panel<br>holder    | 30                                   | 30   | 1850 | 2 |                               | 1        |  |  |  |  |
| Panel<br>holder    | 30                                   | 30   | 2310 | 2 |                               | 1        |  |  |  |  |
| Sauna Corners      |                                      |      |      |   |                               |          |  |  |  |  |
| Corners            | 34                                   | 34   | 2160 | 4 |                               | 26       |  |  |  |  |
|                    |                                      |      |      |   | Corner covers                 |          |  |  |  |  |
| Covers             | 60                                   | 19   | 2160 | 1 |                               |          |  |  |  |  |
| Covers             | 75                                   | 19   | 2160 | 7 |                               |          |  |  |  |  |
|                    |                                      |      |      | В | rackets for doors and windows |          |  |  |  |  |
| Frame<br>bracket   | 34                                   | 44   | 1881 | 2 |                               | <u> </u> |  |  |  |  |
| Window<br>bracket  | 34                                   | 70   | 1881 | 2 |                               | Û        |  |  |  |  |
|                    | Cover for heater wires               |      |      |   |                               |          |  |  |  |  |
| Wire cover         | 140                                  | 34   | 1820 | 1 |                               | LULI     |  |  |  |  |
| I.                 |                                      |      |      |   | Doors and windows             |          |  |  |  |  |
| Sauna door         | 690                                  | 1912 | -    | 1 |                               |          |  |  |  |  |
| Sauna<br>window    | 361                                  | 1890 | -    | 1 |                               |          |  |  |  |  |
|                    | Other accessories for sauna building |      |      |   |                               |          |  |  |  |  |
| Box of screws      | -                                    | -    | -    | 1 |                               | _        |  |  |  |  |
| Sealing<br>tape    | -                                    | -    | -    | 1 | •                             |          |  |  |  |  |