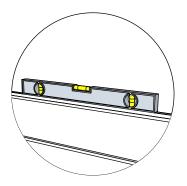

## Introduction of sauna parts

Make sure the length is the same

5x80mm for fastening corners to walls

Pre-drill holes for screws

Use rubber hammer for wall parts

Make sure to level for better building accuracy

Drive the screw in predrilled holes

5x80mm for fastening corners to walls

Pre-drill holes for screws

Use rubber hammer for wall parts

Make sure to level for better building accuracy

Drive the screw in predrilled holes