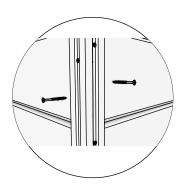

## Introduction of sauna parts

Make sure the length is the same

5x80mm for fastening corners to walls

Pre-drill holes for screws

Use rubber hammer for wall parts

Make sure to level for better building accuracy

Drive the screw in predrilled holes

5x80mm for fastening corners to walls

Pre-drill holes for screws

Use rubber hammer for wall parts

Make sure to level for better building accuracy

Drive the screw in predrilled holes