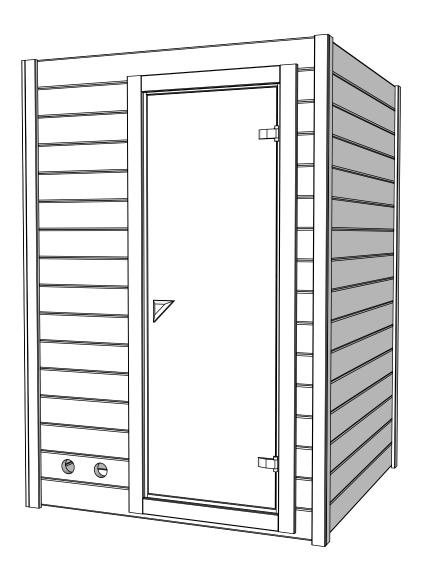

## ! Make sure the glass is centered between the door frame

Place the door in between the door frame you attached earlier

Pre-drill holes for screws

Drive the screw in predrilled hole

5x100mm for fastening door frame

Pre-drill holes for screws

Drive the screw in predrilled hole

3x35mm for fastening door frame covers

Place the upper sauna bed on the holder and fasten with screws. We recommend to leave the lower sauna bed loose so you can adjust it if needed