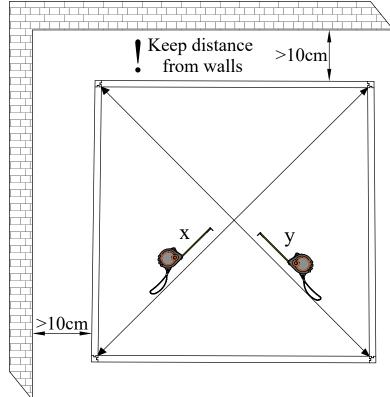

## Introduction of sauna parts

Make sure the length is the same

5x80mm for fastening corners to walls

Pre-drill holes for screws

Use rubber hammer for wall parts

Make sure to level for better building accuracy