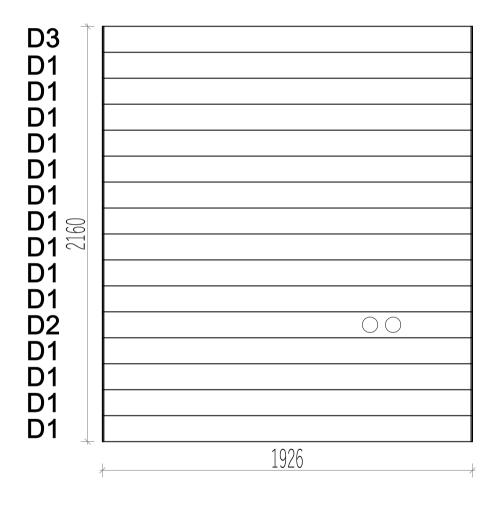

## Assembly instructions

List of items needed: Bubble level

Drill

Rubber hammer

Measuring tape

Hammer

| Cedar Sauna           |       |        |        |          |                         |              |  |  |  |
|-----------------------|-------|--------|--------|----------|-------------------------|--------------|--|--|--|
| Name                  | Width | Height | Length | Quantity | 3D Front Axonometry     | Side<br>view |  |  |  |
| Front wall            |       |        |        |          |                         |              |  |  |  |
| A1                    | 34    | 135    | 2326   | 1        |                         |              |  |  |  |
| A2                    | 34    | 135    | 1061   | 14       |                         | Ú            |  |  |  |
| A3                    | 34    | 135    | 2326   | 1        |                         | Û            |  |  |  |
| Back wall             |       |        |        |          |                         |              |  |  |  |
| B1                    | 34    | 135    | 2326   | 15       |                         |              |  |  |  |
| B2                    | 34    | 135    | 2326   | 1        |                         | Ú            |  |  |  |
|                       |       |        |        |          | Left wall               | 1            |  |  |  |
| C1                    | 34    | 135    | 1926   | 14       |                         | Û            |  |  |  |
| C2                    | 34    | 135    | 1926   | 1        | 00                      | Ĺ            |  |  |  |
| СЗ                    | 34    | 135    | 1926   | 1        |                         | Ú            |  |  |  |
|                       |       |        |        |          | Right wall              |              |  |  |  |
| D1                    | 34    | 135    | 1926   | 14       |                         | Û            |  |  |  |
| D2                    | 34    | 135    | 1926   | 1        | 00                      | Ĺ            |  |  |  |
| D3                    | 34    | 135    | 1926   | 1        |                         | Ú            |  |  |  |
|                       |       |        |        | 1        | Heater protection parts |              |  |  |  |
| Heater<br>cover       | 615   | 500    | -      | 1        |                         | Ш            |  |  |  |
| Heater<br>cover       | 455   | 500    | -      | 2        | E                       |              |  |  |  |
|                       |       |        |        |          | Sauna beds              |              |  |  |  |
| Sauna bed             | 500   | 90     | 1100   | 1        |                         |              |  |  |  |
| Sauna bed             | 500   | 90     | 1400   | 1        |                         |              |  |  |  |
| Sauna bed             | 500   | 90     | 2300   | 2        |                         |              |  |  |  |
|                       |       |        |        |          | Bed holders             |              |  |  |  |
| Bed holder            | 30    | 30     | 500    | 3        |                         |              |  |  |  |
| Bed holder            | 30    | 30     | 800    | 3        |                         | 0            |  |  |  |
| Column for sauna beds |       |        |        |          |                         |              |  |  |  |
| Column                | 40    | 70     | 500    | 3        |                         |              |  |  |  |

Make sure that the height of the sauna is 2160 mm

5x80mm for fastening corners to walls

Pre-drill holes for screws

Drive the screw in predrilled hole

Drive the screw in pre-drilled holes on the door frame brackets