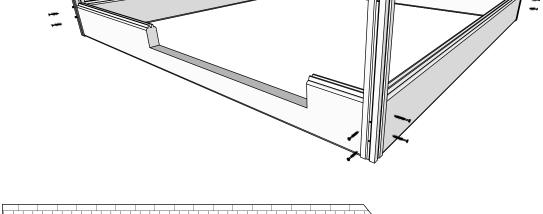

Drive the screw in predrilled holes

5x80mm for fastening corners to walls

Pre-drill holes for screws

Use rubber hammer for wall parts

Make sure to level for better building accuracy

Drive the screw in predrilled holes

Make sure that the height of the sauna is 2160 mm

5x80mm for fastening corners to walls

Pre-drill holes for screws

Drive the screw in predrilled hole

Drive the screw in pre-drilled holes on the door frame brackets