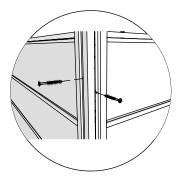

Drive the screw in predrilled holes

5x80mm for fastening corners to walls

Pre-drill holes for screws

Use rubber hammer for wall parts

Make sure to level for better building accuracy

Drive the screw in predrilled holes