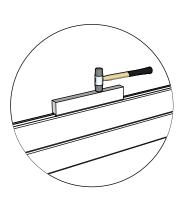

## Introduction of sauna parts

Make sure the length is the same

5x80mm for fastening corners to walls

Pre-drill holes for screws

Use rubber hammer for wall parts

Make sure to level for better building accuracy

Drive the screw in predrilled holes

5x80mm for fastening corners to walls

Pre-drill holes for screws

Use rubber hammer for wall parts

Make sure to level for better building accuracy

Drive the screw in predrilled holes