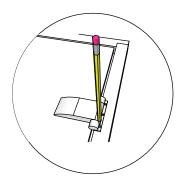

Mark places for drilling

Drill the marked points for the hinges

Screw hinges to door frame

4x35mm for fastening hinges