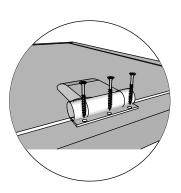

Drive the screw in predrilled holes

5x80mm for fastening corners to walls

Pre-drill holes for screws

Use rubber hammer for wall parts

Make sure to level for better building accuracy

Drive the screw in predrilled holes

Make sure that the height of the sauna is 2160 mm

5x80mm for fastening corners to walls

Pre-drill holes for screws

Drive the screw in predrilled hole

Drive the screw in pre-drilled holes on the door frame brackets