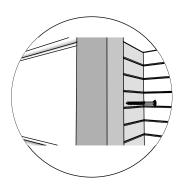

Make sure that the height of the sauna is 2160 mm

5x80mm for fastening corners to walls

Pre-drill holes for screws

Drive the screw in predrilled hole

Drive the screw in pre-drilled holes on the door frame brackets