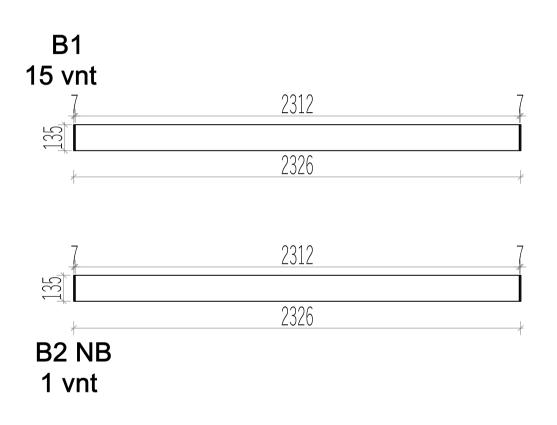

## Assembly instructions

List of items needed: Bubble level

Drill

Rubber hammer

Measuring tape

Hammer

| Cedar Sauna           |       |        |        |          |                         |              |  |  |  |
|-----------------------|-------|--------|--------|----------|-------------------------|--------------|--|--|--|
| Name                  | Width | Height | Length | Quantity | 3D Front Axonometry     | Side<br>view |  |  |  |
| Front wall            |       |        |        |          |                         |              |  |  |  |
| A1                    | 34    | 135    | 2326   | 1        |                         |              |  |  |  |
| A2                    | 34    | 135    | 1061   | 14       |                         | Ú            |  |  |  |
| A3                    | 34    | 135    | 2326   | 1        |                         | Û            |  |  |  |
| Back wall             |       |        |        |          |                         |              |  |  |  |
| B1                    | 34    | 135    | 2326   | 15       |                         |              |  |  |  |
| B2                    | 34    | 135    | 2326   | 1        |                         | Ú            |  |  |  |
|                       |       |        |        |          | Left wall               | 1            |  |  |  |
| C1                    | 34    | 135    | 1926   | 14       |                         | Û            |  |  |  |
| C2                    | 34    | 135    | 1926   | 1        | 00                      | Ĺ            |  |  |  |
| СЗ                    | 34    | 135    | 1926   | 1        |                         | Ú            |  |  |  |
|                       |       |        |        |          | Right wall              |              |  |  |  |
| D1                    | 34    | 135    | 1926   | 14       |                         | Û            |  |  |  |
| D2                    | 34    | 135    | 1926   | 1        | 00                      | Ĺ            |  |  |  |
| D3                    | 34    | 135    | 1926   | 1        |                         | Ú            |  |  |  |
|                       |       |        |        | 1        | Heater protection parts |              |  |  |  |
| Heater<br>cover       | 615   | 500    | -      | 1        |                         | Ш            |  |  |  |
| Heater<br>cover       | 455   | 500    | -      | 2        | E                       |              |  |  |  |
|                       |       |        |        |          | Sauna beds              |              |  |  |  |
| Sauna bed             | 500   | 90     | 1100   | 1        |                         |              |  |  |  |
| Sauna bed             | 500   | 90     | 1400   | 1        |                         |              |  |  |  |
| Sauna bed             | 500   | 90     | 2300   | 2        |                         |              |  |  |  |
|                       |       |        |        |          | Bed holders             |              |  |  |  |
| Bed holder            | 30    | 30     | 500    | 3        |                         |              |  |  |  |
| Bed holder            | 30    | 30     | 800    | 3        |                         | 0            |  |  |  |
| Column for sauna beds |       |        |        |          |                         |              |  |  |  |
| Column                | 40    | 70     | 500    | 3        |                         |              |  |  |  |