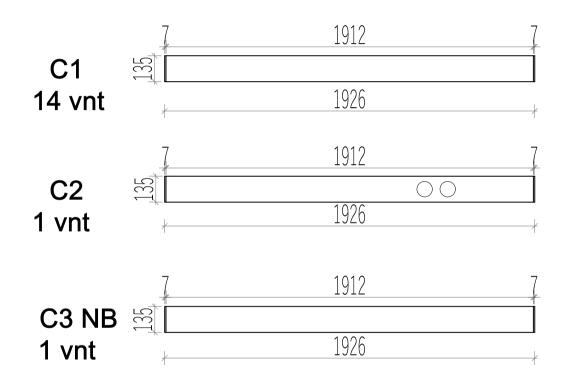

## Assembly instructions

List of items needed: Bubble level

Drill

Rubber hammer

Measuring tape

Hammer

| Cedar Sauna           |       |        |        |          |                         |              |  |  |  |
|-----------------------|-------|--------|--------|----------|-------------------------|--------------|--|--|--|
| Name                  | Width | Height | Length | Quantity | 3D Front Axonometry     | Side<br>view |  |  |  |
| Front wall            |       |        |        |          |                         |              |  |  |  |
| A1                    | 34    | 135    | 2326   | 1        |                         |              |  |  |  |
| A2                    | 34    | 135    | 1061   | 14       |                         | Ú            |  |  |  |
| A3                    | 34    | 135    | 2326   | 1        |                         | Û            |  |  |  |
| Back wall             |       |        |        |          |                         |              |  |  |  |
| B1                    | 34    | 135    | 2326   | 15       |                         |              |  |  |  |
| B2                    | 34    | 135    | 2326   | 1        |                         | Ú            |  |  |  |
|                       |       |        |        |          | Left wall               | 1            |  |  |  |
| C1                    | 34    | 135    | 1926   | 14       |                         | Û            |  |  |  |
| C2                    | 34    | 135    | 1926   | 1        | 00                      | Ĺ            |  |  |  |
| СЗ                    | 34    | 135    | 1926   | 1        |                         | Ú            |  |  |  |
|                       |       |        |        |          | Right wall              |              |  |  |  |
| D1                    | 34    | 135    | 1926   | 14       |                         | Û            |  |  |  |
| D2                    | 34    | 135    | 1926   | 1        | 00                      | Ĺ            |  |  |  |
| D3                    | 34    | 135    | 1926   | 1        |                         | Ú            |  |  |  |
|                       |       |        |        | 1        | Heater protection parts |              |  |  |  |
| Heater<br>cover       | 615   | 500    | -      | 1        |                         | Ш            |  |  |  |
| Heater<br>cover       | 455   | 500    | -      | 2        | E                       |              |  |  |  |
|                       |       |        |        |          | Sauna beds              |              |  |  |  |
| Sauna bed             | 500   | 90     | 1100   | 1        |                         |              |  |  |  |
| Sauna bed             | 500   | 90     | 1400   | 1        |                         |              |  |  |  |
| Sauna bed             | 500   | 90     | 2300   | 2        |                         |              |  |  |  |
|                       |       |        |        |          | Bed holders             |              |  |  |  |
| Bed holder            | 30    | 30     | 500    | 3        |                         |              |  |  |  |
| Bed holder            | 30    | 30     | 800    | 3        |                         | 0            |  |  |  |
| Column for sauna beds |       |        |        |          |                         |              |  |  |  |
| Column                | 40    | 70     | 500    | 3        |                         |              |  |  |  |