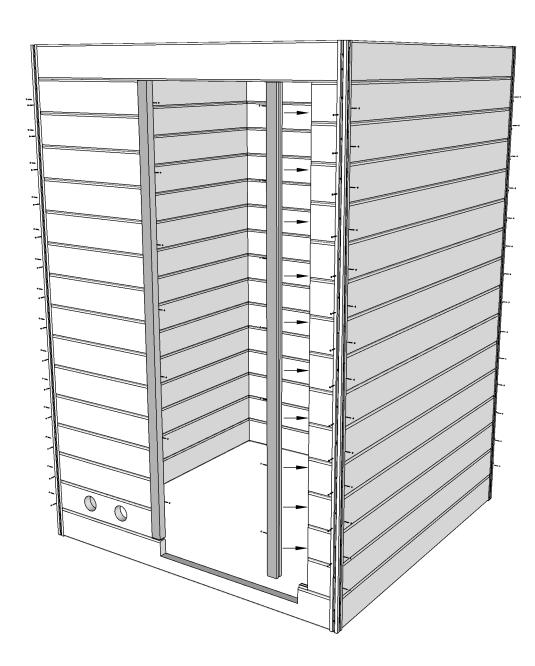

## Assembly instructions

List of items needed: Bubble level

Drill

Rubber hammer

Measuring tape

Hammer

| Cedar Sauna           |       |        |        |          |                         |              |  |  |  |
|-----------------------|-------|--------|--------|----------|-------------------------|--------------|--|--|--|
| Name                  | Width | Height | Length | Quantity | 3D Front Axonometry     | Side<br>view |  |  |  |
| Front wall            |       |        |        |          |                         |              |  |  |  |
| A1                    | 34    | 135    | 2326   | 1        |                         |              |  |  |  |
| A2                    | 34    | 135    | 1061   | 14       |                         | Ú            |  |  |  |
| A3                    | 34    | 135    | 2326   | 1        |                         | Û            |  |  |  |
| Back wall             |       |        |        |          |                         |              |  |  |  |
| B1                    | 34    | 135    | 2326   | 15       |                         |              |  |  |  |
| B2                    | 34    | 135    | 2326   | 1        |                         | Ú            |  |  |  |
|                       |       |        |        |          | Left wall               | 1            |  |  |  |
| C1                    | 34    | 135    | 1926   | 14       |                         | Û            |  |  |  |
| C2                    | 34    | 135    | 1926   | 1        | 00                      | Ĺ            |  |  |  |
| СЗ                    | 34    | 135    | 1926   | 1        |                         | Ú            |  |  |  |
|                       |       |        |        |          | Right wall              |              |  |  |  |
| D1                    | 34    | 135    | 1926   | 14       |                         | Û            |  |  |  |
| D2                    | 34    | 135    | 1926   | 1        | 00                      | Ĺ            |  |  |  |
| D3                    | 34    | 135    | 1926   | 1        |                         | Ú            |  |  |  |
|                       |       |        |        | 1        | Heater protection parts |              |  |  |  |
| Heater<br>cover       | 615   | 500    | -      | 1        |                         | Ш            |  |  |  |
| Heater<br>cover       | 455   | 500    | -      | 2        | E                       |              |  |  |  |
|                       |       |        |        |          | Sauna beds              |              |  |  |  |
| Sauna bed             | 500   | 90     | 1100   | 1        |                         |              |  |  |  |
| Sauna bed             | 500   | 90     | 1400   | 1        |                         |              |  |  |  |
| Sauna bed             | 500   | 90     | 2300   | 2        |                         |              |  |  |  |
|                       |       |        |        |          | Bed holders             |              |  |  |  |
| Bed holder            | 30    | 30     | 500    | 3        |                         |              |  |  |  |
| Bed holder            | 30    | 30     | 800    | 3        |                         | 0            |  |  |  |
| Column for sauna beds |       |        |        |          |                         |              |  |  |  |
| Column                | 40    | 70     | 500    | 3        |                         |              |  |  |  |

| Roof of sauna      |                                      |      |      |   |                               |          |  |  |  |  |
|--------------------|--------------------------------------|------|------|---|-------------------------------|----------|--|--|--|--|
| Roof<br>panels     | 1150                                 | 50   | 1900 | 2 |                               |          |  |  |  |  |
| Roof panel holders |                                      |      |      |   |                               |          |  |  |  |  |
| Panel<br>holder    | 30                                   | 30   | 1850 | 2 |                               | 1        |  |  |  |  |
| Panel<br>holder    | 30                                   | 30   | 2310 | 2 |                               | 1        |  |  |  |  |
| Sauna Corners      |                                      |      |      |   |                               |          |  |  |  |  |
| Corners            | 34                                   | 34   | 2160 | 4 |                               | 26       |  |  |  |  |
|                    |                                      |      |      |   | Corner covers                 |          |  |  |  |  |
| Covers             | 60                                   | 19   | 2160 | 1 |                               |          |  |  |  |  |
| Covers             | 75                                   | 19   | 2160 | 7 |                               |          |  |  |  |  |
|                    |                                      |      |      | В | rackets for doors and windows |          |  |  |  |  |
| Frame<br>bracket   | 34                                   | 44   | 1881 | 2 |                               | <u> </u> |  |  |  |  |
| Window<br>bracket  | 34                                   | 70   | 1881 | 2 |                               | Û        |  |  |  |  |
|                    | Cover for heater wires               |      |      |   |                               |          |  |  |  |  |
| Wire cover         | 140                                  | 34   | 1820 | 1 |                               | LULI     |  |  |  |  |
| I.                 |                                      |      |      |   | Doors and windows             |          |  |  |  |  |
| Sauna door         | 690                                  | 1912 | -    | 1 |                               |          |  |  |  |  |
| Sauna<br>window    | 361                                  | 1890 | -    | 1 |                               |          |  |  |  |  |
|                    | Other accessories for sauna building |      |      |   |                               |          |  |  |  |  |
| Box of screws      | -                                    | -    | -    | 1 |                               | _        |  |  |  |  |
| Sealing<br>tape    | -                                    | -    | -    | 1 | •                             |          |  |  |  |  |