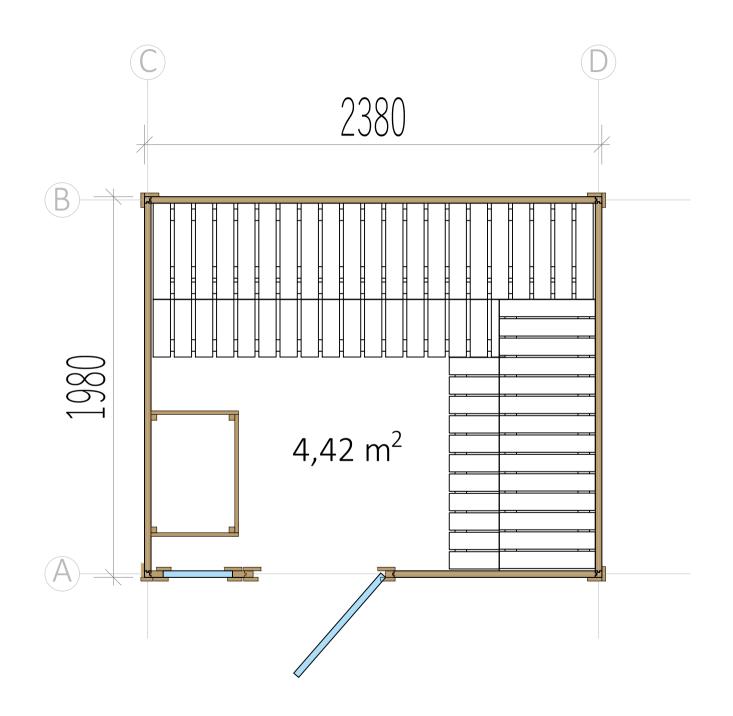

## Assembly instructions

List of items needed: Bubble level

Drill

Rubber hammer

Measuring tape

Hammer

| Cedar Sauna           |       |        |        |          |                         |              |  |  |  |
|-----------------------|-------|--------|--------|----------|-------------------------|--------------|--|--|--|
| Name                  | Width | Height | Length | Quantity | 3D Front Axonometry     | Side<br>view |  |  |  |
| Front wall            |       |        |        |          |                         |              |  |  |  |
| A1                    | 34    | 135    | 2326   | 1        |                         |              |  |  |  |
| A2                    | 34    | 135    | 1061   | 14       |                         | Ú            |  |  |  |
| A3                    | 34    | 135    | 2326   | 1        |                         | Û            |  |  |  |
| Back wall             |       |        |        |          |                         |              |  |  |  |
| B1                    | 34    | 135    | 2326   | 15       |                         |              |  |  |  |
| B2                    | 34    | 135    | 2326   | 1        |                         | Ú            |  |  |  |
|                       |       |        |        |          | Left wall               | 1            |  |  |  |
| C1                    | 34    | 135    | 1926   | 14       |                         | Û            |  |  |  |
| C2                    | 34    | 135    | 1926   | 1        | 00                      | Ĺ            |  |  |  |
| СЗ                    | 34    | 135    | 1926   | 1        |                         | Ú            |  |  |  |
|                       |       |        |        |          | Right wall              |              |  |  |  |
| D1                    | 34    | 135    | 1926   | 14       |                         | Û            |  |  |  |
| D2                    | 34    | 135    | 1926   | 1        | 00                      | Ĺ            |  |  |  |
| D3                    | 34    | 135    | 1926   | 1        |                         | Ú            |  |  |  |
|                       |       |        |        | 1        | Heater protection parts |              |  |  |  |
| Heater<br>cover       | 615   | 500    | -      | 1        |                         | Ш            |  |  |  |
| Heater<br>cover       | 455   | 500    | -      | 2        | E                       |              |  |  |  |
|                       |       |        |        |          | Sauna beds              |              |  |  |  |
| Sauna bed             | 500   | 90     | 1100   | 1        |                         |              |  |  |  |
| Sauna bed             | 500   | 90     | 1400   | 1        |                         |              |  |  |  |
| Sauna bed             | 500   | 90     | 2300   | 2        |                         |              |  |  |  |
|                       |       |        |        |          | Bed holders             |              |  |  |  |
| Bed holder            | 30    | 30     | 500    | 3        |                         |              |  |  |  |
| Bed holder            | 30    | 30     | 800    | 3        |                         | 0            |  |  |  |
| Column for sauna beds |       |        |        |          |                         |              |  |  |  |
| Column                | 40    | 70     | 500    | 3        |                         |              |  |  |  |