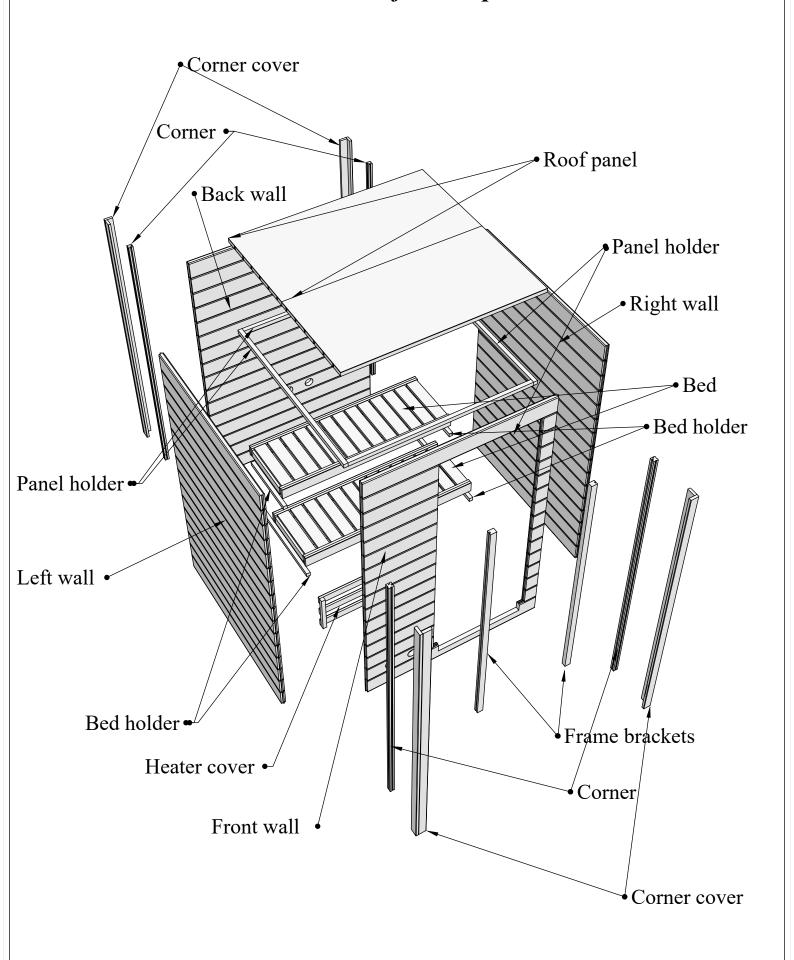

## Assembly instructions

List of items needed: Bubble level

Drill

Rubber hammer

Measuring tape

Hammer

| Cedar Sauna           |       |        |        |          |                         |              |  |  |  |
|-----------------------|-------|--------|--------|----------|-------------------------|--------------|--|--|--|
| Name                  | Width | Height | Length | Quantity | 3D Front Axonometry     | Side<br>view |  |  |  |
| Front wall            |       |        |        |          |                         |              |  |  |  |
| A1                    | 34    | 135    | 2326   | 1        |                         |              |  |  |  |
| A2                    | 34    | 135    | 1061   | 14       |                         | Ú            |  |  |  |
| A3                    | 34    | 135    | 2326   | 1        |                         | Û            |  |  |  |
| Back wall             |       |        |        |          |                         |              |  |  |  |
| B1                    | 34    | 135    | 2326   | 15       |                         |              |  |  |  |
| B2                    | 34    | 135    | 2326   | 1        |                         | Ú            |  |  |  |
|                       |       |        |        |          | Left wall               | 1            |  |  |  |
| C1                    | 34    | 135    | 1926   | 14       |                         | Û            |  |  |  |
| C2                    | 34    | 135    | 1926   | 1        | 00                      | Ĺ            |  |  |  |
| СЗ                    | 34    | 135    | 1926   | 1        |                         | Ú            |  |  |  |
|                       |       |        |        |          | Right wall              |              |  |  |  |
| D1                    | 34    | 135    | 1926   | 14       |                         | Û            |  |  |  |
| D2                    | 34    | 135    | 1926   | 1        | 00                      | Ĺ            |  |  |  |
| D3                    | 34    | 135    | 1926   | 1        |                         | Ú            |  |  |  |
|                       |       |        |        | 1        | Heater protection parts |              |  |  |  |
| Heater<br>cover       | 615   | 500    | -      | 1        |                         | Ш            |  |  |  |
| Heater<br>cover       | 455   | 500    | -      | 2        | E                       |              |  |  |  |
|                       |       |        |        |          | Sauna beds              |              |  |  |  |
| Sauna bed             | 500   | 90     | 1100   | 1        |                         |              |  |  |  |
| Sauna bed             | 500   | 90     | 1400   | 1        |                         |              |  |  |  |
| Sauna bed             | 500   | 90     | 2300   | 2        |                         |              |  |  |  |
|                       |       |        |        |          | Bed holders             |              |  |  |  |
| Bed holder            | 30    | 30     | 500    | 3        |                         |              |  |  |  |
| Bed holder            | 30    | 30     | 800    | 3        |                         | 0            |  |  |  |
| Column for sauna beds |       |        |        |          |                         |              |  |  |  |
| Column                | 40    | 70     | 500    | 3        |                         |              |  |  |  |

| Roof of sauna      |                                      |      |      |   |                               |          |  |  |  |  |
|--------------------|--------------------------------------|------|------|---|-------------------------------|----------|--|--|--|--|
| Roof<br>panels     | 1150                                 | 50   | 1900 | 2 |                               |          |  |  |  |  |
| Roof panel holders |                                      |      |      |   |                               |          |  |  |  |  |
| Panel<br>holder    | 30                                   | 30   | 1850 | 2 |                               | 1        |  |  |  |  |
| Panel<br>holder    | 30                                   | 30   | 2310 | 2 |                               | 1        |  |  |  |  |
| Sauna Corners      |                                      |      |      |   |                               |          |  |  |  |  |
| Corners            | 34                                   | 34   | 2160 | 4 |                               | 26       |  |  |  |  |
|                    |                                      |      |      |   | Corner covers                 |          |  |  |  |  |
| Covers             | 60                                   | 19   | 2160 | 1 |                               |          |  |  |  |  |
| Covers             | 75                                   | 19   | 2160 | 7 |                               |          |  |  |  |  |
|                    |                                      |      |      | В | rackets for doors and windows |          |  |  |  |  |
| Frame<br>bracket   | 34                                   | 44   | 1881 | 2 |                               | <u> </u> |  |  |  |  |
| Window<br>bracket  | 34                                   | 70   | 1881 | 2 |                               | Û        |  |  |  |  |
|                    | Cover for heater wires               |      |      |   |                               |          |  |  |  |  |
| Wire cover         | 140                                  | 34   | 1820 | 1 |                               | LULI     |  |  |  |  |
| I.                 |                                      |      |      |   | Doors and windows             |          |  |  |  |  |
| Sauna door         | 690                                  | 1912 | -    | 1 |                               |          |  |  |  |  |
| Sauna<br>window    | 361                                  | 1890 | -    | 1 |                               |          |  |  |  |  |
|                    | Other accessories for sauna building |      |      |   |                               |          |  |  |  |  |
| Box of screws      | -                                    | -    | -    | 1 |                               | _        |  |  |  |  |
| Sealing<br>tape    | -                                    | -    | -    | 1 | •                             |          |  |  |  |  |

## Introduction of sauna parts

Make sure the length is the same

5x80mm for fastening corners to walls

Pre-drill holes for screws

Use rubber hammer for wall parts

Make sure to level for better building accuracy