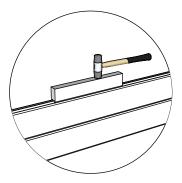

## Introduction of sauna parts

Make sure the length is the same

5x80mm for fastening corners to walls

Pre-drill holes for screws

Use rubber hammer for wall parts

Make sure to level for better building accuracy

Drive the screw in predrilled holes

5x80mm for fastening corners to walls

Pre-drill holes for screws

Use rubber hammer for wall parts

Make sure to level for better building accuracy

Drive the screw in predrilled holes