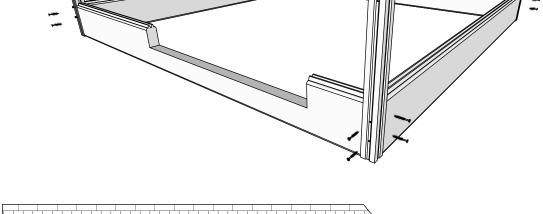

## Introduction of sauna parts

Make sure the length is the same

5x80mm for fastening corners to walls

Pre-drill holes for screws

Use rubber hammer for wall parts

Make sure to level for better building accuracy

Drive the screw in predrilled holes

5x80mm for fastening corners to walls

Pre-drill holes for screws

Use rubber hammer for wall parts

Make sure to level for better building accuracy

Drive the screw in predrilled holes

Make sure that the height of the sauna is 2160 mm

5x80mm for fastening corners to walls

Pre-drill holes for screws

Drive the screw in predrilled hole

Drive the screw in pre-drilled holes on the door frame brackets