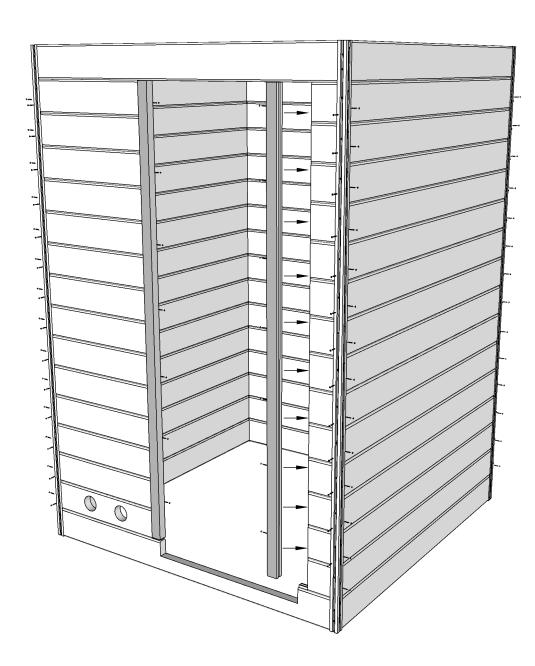

## Assembly instructions

List of items needed: Bubble level

Drill

Rubber hammer

Measuring tape

Hammer

| Levander Sauna          |       |        |              |          |                     |              |  |  |  |
|-------------------------|-------|--------|--------------|----------|---------------------|--------------|--|--|--|
| Name                    | Width | Height | Length       | Quantity | 3D Front Axonometry | Side<br>view |  |  |  |
| Front wall              |       |        |              |          |                     |              |  |  |  |
| A1                      | 34    | 135    | 1926         | 1        |                     | ĵ            |  |  |  |
| A2                      | 34    | 135    | 581          | 14       |                     |              |  |  |  |
| A3                      | 34    | 135    | 581          | 1        |                     | ĵ            |  |  |  |
| A4                      | 34    | 135    | 581          | 13       |                     | Ĵ            |  |  |  |
| A5                      | 34    | 135    | 1926         | 1        |                     | Ĵ            |  |  |  |
|                         |       |        |              |          | Back wall           |              |  |  |  |
| B1                      | 34    | 135    | 1926         | 14       |                     | ĵ            |  |  |  |
| В2                      | 34    | 135    | 1926         | 1        |                     |              |  |  |  |
| В3                      | 34    | 135    | 1926         | 1        |                     | ĵ            |  |  |  |
|                         |       |        |              |          | Left wall           |              |  |  |  |
| C1                      | 34    | 135    | 1426         | 15       |                     | Ĵ            |  |  |  |
| C2                      | 34    | 135    | 1426         | 1        |                     | ĵ            |  |  |  |
| Right wall              |       |        |              |          |                     |              |  |  |  |
| D1                      | 34    | 135    | 1426         | 15       |                     | Ĵ            |  |  |  |
| D2                      | 34    | 135    | 1426         | 1        |                     | ĵ            |  |  |  |
| Heater protection parts |       |        |              |          |                     |              |  |  |  |
| Heater<br>cover         | 615   | 500    | 1            | 1        |                     |              |  |  |  |
| Heater<br>cover         | 455   | 500    | ı            | 1        |                     |              |  |  |  |
|                         |       |        | <del>-</del> |          | Sauna beds          |              |  |  |  |
| Sauna bed               | 500   | 90     | 1900         | 2        |                     |              |  |  |  |
|                         |       |        |              |          | Bed holders         |              |  |  |  |
| Bed holder              | 30    | 30     | 500          | 2        |                     | 1            |  |  |  |
| Bed holder              | 30    | 30     | 800          | 2        |                     | 1            |  |  |  |
| Roof of sauna           |       |        |              |          |                     |              |  |  |  |
| Roof panels             | 700   | 50     | 1900         | 2        |                     |              |  |  |  |

| Roof panel holders                   |               |      |      |   |   |    |  |  |  |  |
|--------------------------------------|---------------|------|------|---|---|----|--|--|--|--|
| Panel<br>holder                      | 30            | 30   | 1350 | 2 |   | 1  |  |  |  |  |
| Panel<br>holder                      | 30            | 30   | 1910 | 2 |   | 1  |  |  |  |  |
| Sauna Corners                        |               |      |      |   |   |    |  |  |  |  |
| Corners                              | 34            | 34   | 2160 | 4 |   | wa |  |  |  |  |
|                                      | Corner covers |      |      |   |   |    |  |  |  |  |
| Covers                               | 75            | 19   | 2160 | 8 |   |    |  |  |  |  |
| Brackets for doors                   |               |      |      |   |   |    |  |  |  |  |
| Frame<br>bracket                     | 34            | 44   | 1881 | 2 |   | I  |  |  |  |  |
| Cover for heater wires               |               |      |      |   |   |    |  |  |  |  |
| Wire cover                           | 140           | 34   | 1820 | 1 |   | ш  |  |  |  |  |
| Doors and windows                    |               |      |      |   |   |    |  |  |  |  |
| Sauna door                           | 690           | 1912 | 1    | 1 |   |    |  |  |  |  |
| Other accessories for sauna building |               |      |      |   |   |    |  |  |  |  |
| Box of screws                        | -             | -    | 1    | 1 |   |    |  |  |  |  |
| Sealing<br>tape                      | -             | -    | -    | 1 | Q |    |  |  |  |  |