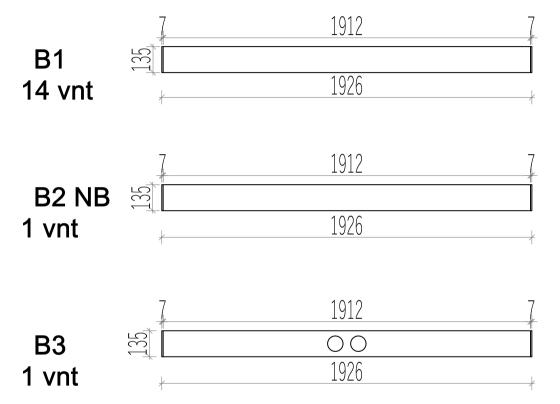

## Assembly instructions

List of items needed: Bubble level

Drill

Rubber hammer

Measuring tape

Hammer

| Levander Sauna          |       |        |              |          |                     |              |  |  |  |
|-------------------------|-------|--------|--------------|----------|---------------------|--------------|--|--|--|
| Name                    | Width | Height | Length       | Quantity | 3D Front Axonometry | Side<br>view |  |  |  |
| Front wall              |       |        |              |          |                     |              |  |  |  |
| A1                      | 34    | 135    | 1926         | 1        |                     | ĵ            |  |  |  |
| A2                      | 34    | 135    | 581          | 14       |                     |              |  |  |  |
| A3                      | 34    | 135    | 581          | 1        |                     | ĵ            |  |  |  |
| A4                      | 34    | 135    | 581          | 13       |                     | Ĵ            |  |  |  |
| A5                      | 34    | 135    | 1926         | 1        |                     | Ĵ            |  |  |  |
|                         |       |        |              |          | Back wall           |              |  |  |  |
| B1                      | 34    | 135    | 1926         | 14       |                     | ĵ            |  |  |  |
| В2                      | 34    | 135    | 1926         | 1        |                     |              |  |  |  |
| В3                      | 34    | 135    | 1926         | 1        |                     | ĵ            |  |  |  |
|                         |       |        |              |          | Left wall           |              |  |  |  |
| C1                      | 34    | 135    | 1426         | 15       |                     | Ĵ            |  |  |  |
| C2                      | 34    | 135    | 1426         | 1        |                     | ĵ            |  |  |  |
| Right wall              |       |        |              |          |                     |              |  |  |  |
| D1                      | 34    | 135    | 1426         | 15       |                     | Ĵ            |  |  |  |
| D2                      | 34    | 135    | 1426         | 1        |                     | ĵ            |  |  |  |
| Heater protection parts |       |        |              |          |                     |              |  |  |  |
| Heater<br>cover         | 615   | 500    | 1            | 1        |                     |              |  |  |  |
| Heater<br>cover         | 455   | 500    | ı            | 1        |                     |              |  |  |  |
|                         |       |        | <del>-</del> |          | Sauna beds          |              |  |  |  |
| Sauna bed               | 500   | 90     | 1900         | 2        |                     |              |  |  |  |
|                         |       |        |              |          | Bed holders         |              |  |  |  |
| Bed holder              | 30    | 30     | 500          | 2        |                     | 1            |  |  |  |
| Bed holder              | 30    | 30     | 800          | 2        |                     | 1            |  |  |  |
| Roof of sauna           |       |        |              |          |                     |              |  |  |  |
| Roof panels             | 700   | 50     | 1900         | 2        |                     |              |  |  |  |