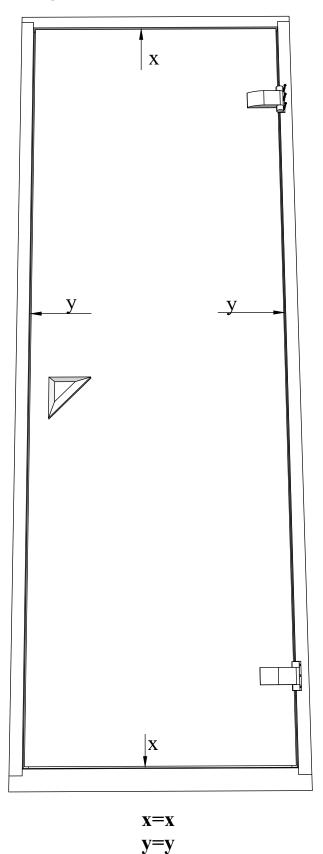

Make sure that the height of the sauna is 2160 mm

5x80mm for fastening corners to walls

Pre-drill holes for screws

Drive the screw in predrilled hole

Drive the screw in pre-drilled holes on the door frame brackets