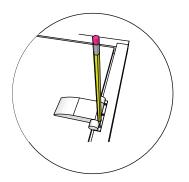

Place corner covers as shown on picture above

Nail the corner covers to hide screws