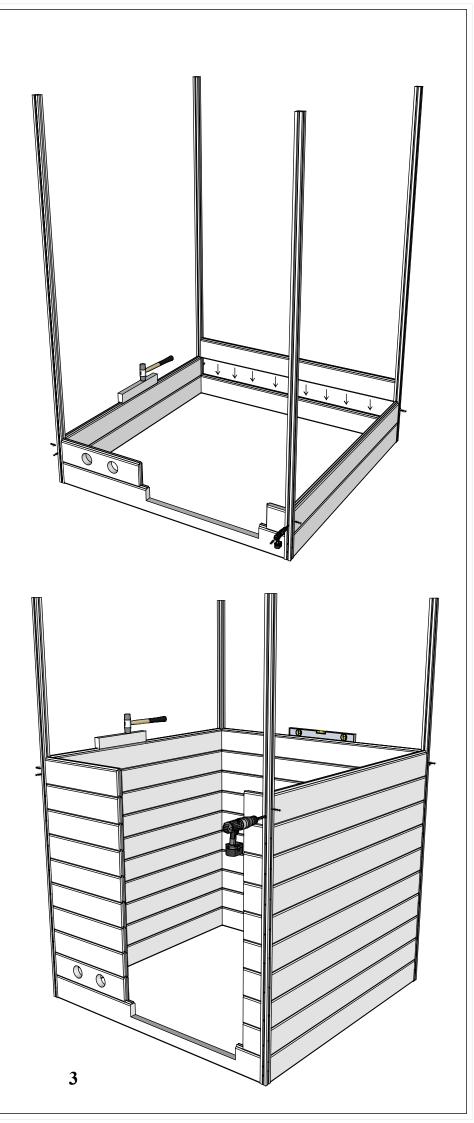

## Introduction of sauna parts

Make sure the length is the same

5x80mm for fastening corners to walls

Pre-drill holes for screws

Use rubber hammer for wall parts

Make sure to level for better building accuracy

Drive the screw in predrilled holes

5x80mm for fastening corners to walls

Pre-drill holes for screws

Use rubber hammer for wall parts

Make sure to level for better building accuracy

Drive the screw in predrilled holes