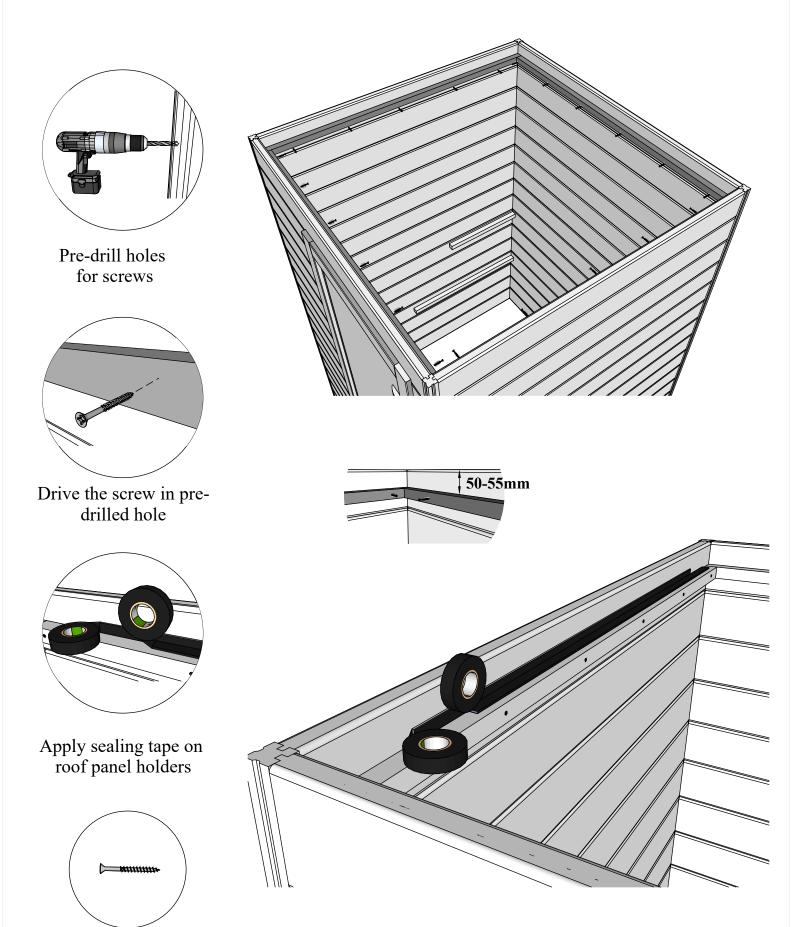

5x55mm for fastening panel holders

Pre-drill holes for screws

Drive the screws into the pre-drilled holes for the panel holder in the roof panel

Connect roof panels as shown above

5x55mm for fastening roof panels