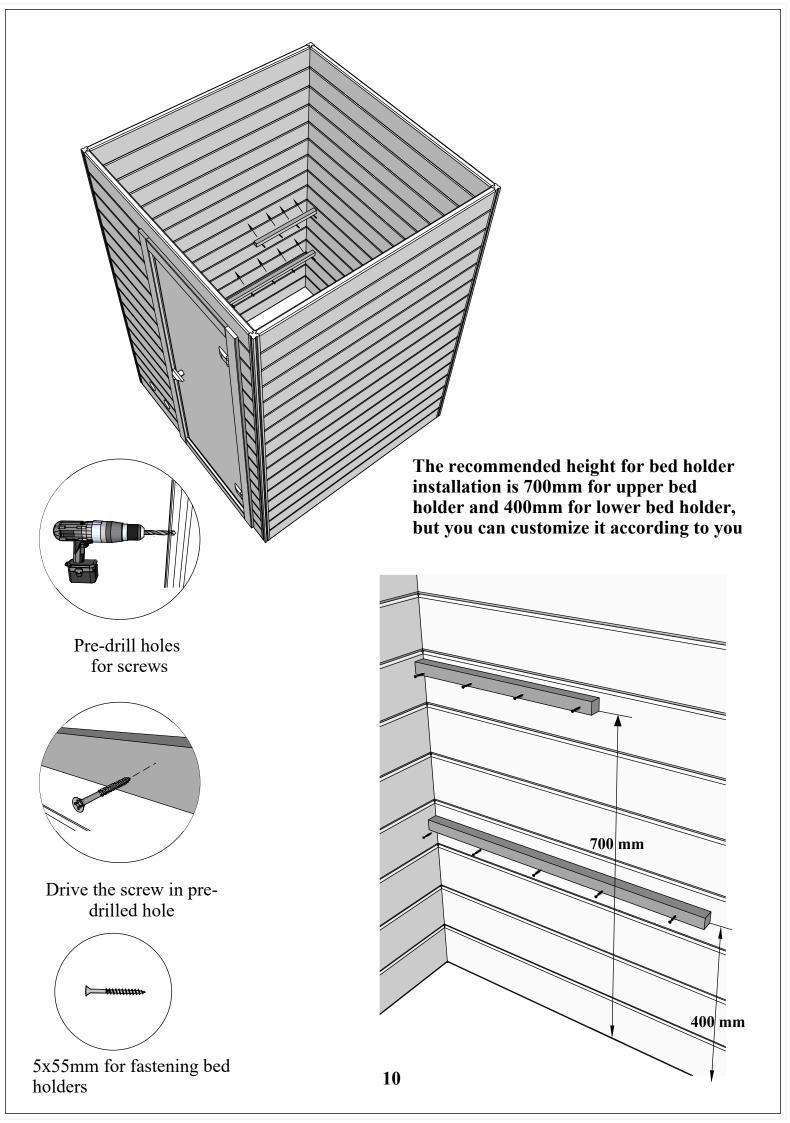

Pre-drill holes for screws

Drive the screw in predrilled hole

3x35mm for fastening door frame covers

Place the upper sauna bed on the holder and fasten with screws. We recommend to leave the lower sauna bed loose so you can adjust it if needed