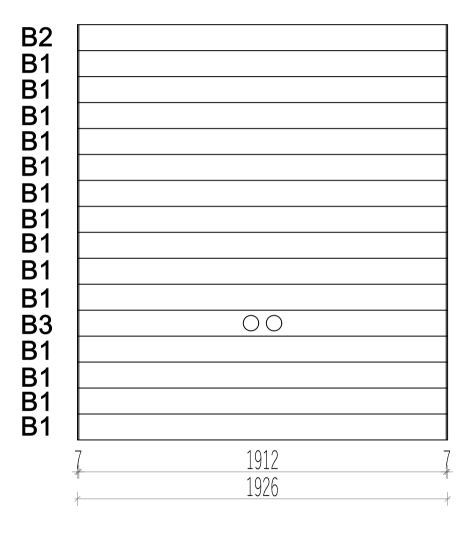

## Assembly instructions

List of items needed: Bubble level

Drill

Rubber hammer

Measuring tape

Hammer

| Levander Sauna          |       |        |              |          |                     |              |  |  |  |
|-------------------------|-------|--------|--------------|----------|---------------------|--------------|--|--|--|
| Name                    | Width | Height | Length       | Quantity | 3D Front Axonometry | Side<br>view |  |  |  |
| Front wall              |       |        |              |          |                     |              |  |  |  |
| A1                      | 34    | 135    | 1926         | 1        |                     | ĵ            |  |  |  |
| A2                      | 34    | 135    | 581          | 14       |                     |              |  |  |  |
| A3                      | 34    | 135    | 581          | 1        |                     | ĵ            |  |  |  |
| A4                      | 34    | 135    | 581          | 13       |                     | Ĵ            |  |  |  |
| A5                      | 34    | 135    | 1926         | 1        |                     | Ĵ            |  |  |  |
|                         |       |        |              |          | Back wall           |              |  |  |  |
| B1                      | 34    | 135    | 1926         | 14       |                     | ĵ            |  |  |  |
| В2                      | 34    | 135    | 1926         | 1        |                     |              |  |  |  |
| В3                      | 34    | 135    | 1926         | 1        |                     | ĵ            |  |  |  |
|                         |       |        |              |          | Left wall           |              |  |  |  |
| C1                      | 34    | 135    | 1426         | 15       |                     | Ĵ            |  |  |  |
| C2                      | 34    | 135    | 1426         | 1        |                     | ĵ            |  |  |  |
| Right wall              |       |        |              |          |                     |              |  |  |  |
| D1                      | 34    | 135    | 1426         | 15       |                     | Ĵ            |  |  |  |
| D2                      | 34    | 135    | 1426         | 1        |                     | ĵ            |  |  |  |
| Heater protection parts |       |        |              |          |                     |              |  |  |  |
| Heater<br>cover         | 615   | 500    | 1            | 1        |                     |              |  |  |  |
| Heater<br>cover         | 455   | 500    | ı            | 1        |                     |              |  |  |  |
|                         |       |        | <del>-</del> |          | Sauna beds          |              |  |  |  |
| Sauna bed               | 500   | 90     | 1900         | 2        |                     |              |  |  |  |
|                         |       |        |              |          | Bed holders         |              |  |  |  |
| Bed holder              | 30    | 30     | 500          | 2        |                     | 1            |  |  |  |
| Bed holder              | 30    | 30     | 800          | 2        |                     | 1            |  |  |  |
| Roof of sauna           |       |        |              |          |                     |              |  |  |  |
| Roof panels             | 700   | 50     | 1900         | 2        |                     |              |  |  |  |