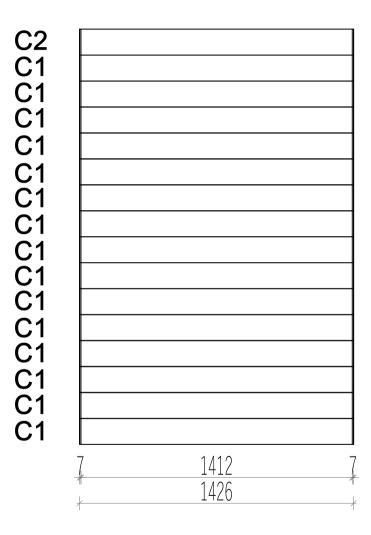

## Assembly instructions

List of items needed: Bubble level

Drill

Rubber hammer

Measuring tape

Hammer

| Levander Sauna          |       |        |              |          |                     |              |  |  |  |
|-------------------------|-------|--------|--------------|----------|---------------------|--------------|--|--|--|
| Name                    | Width | Height | Length       | Quantity | 3D Front Axonometry | Side<br>view |  |  |  |
| Front wall              |       |        |              |          |                     |              |  |  |  |
| A1                      | 34    | 135    | 1926         | 1        |                     | ĵ            |  |  |  |
| A2                      | 34    | 135    | 581          | 14       |                     |              |  |  |  |
| A3                      | 34    | 135    | 581          | 1        |                     | ĵ            |  |  |  |
| A4                      | 34    | 135    | 581          | 13       |                     | Ĵ            |  |  |  |
| A5                      | 34    | 135    | 1926         | 1        |                     | Ĵ            |  |  |  |
|                         |       |        |              |          | Back wall           |              |  |  |  |
| B1                      | 34    | 135    | 1926         | 14       |                     | ĵ            |  |  |  |
| В2                      | 34    | 135    | 1926         | 1        |                     |              |  |  |  |
| В3                      | 34    | 135    | 1926         | 1        |                     | ĵ            |  |  |  |
|                         |       |        |              |          | Left wall           |              |  |  |  |
| C1                      | 34    | 135    | 1426         | 15       |                     | Ĵ            |  |  |  |
| C2                      | 34    | 135    | 1426         | 1        |                     | ĵ            |  |  |  |
| Right wall              |       |        |              |          |                     |              |  |  |  |
| D1                      | 34    | 135    | 1426         | 15       |                     | Ĵ            |  |  |  |
| D2                      | 34    | 135    | 1426         | 1        |                     | ĵ            |  |  |  |
| Heater protection parts |       |        |              |          |                     |              |  |  |  |
| Heater<br>cover         | 615   | 500    | 1            | 1        |                     |              |  |  |  |
| Heater<br>cover         | 455   | 500    | ı            | 1        |                     |              |  |  |  |
|                         |       |        | <del>-</del> |          | Sauna beds          |              |  |  |  |
| Sauna bed               | 500   | 90     | 1900         | 2        |                     |              |  |  |  |
|                         |       |        |              |          | Bed holders         |              |  |  |  |
| Bed holder              | 30    | 30     | 500          | 2        |                     | 1            |  |  |  |
| Bed holder              | 30    | 30     | 800          | 2        |                     | 1            |  |  |  |
| Roof of sauna           |       |        |              |          |                     |              |  |  |  |
| Roof panels             | 700   | 50     | 1900         | 2        |                     |              |  |  |  |