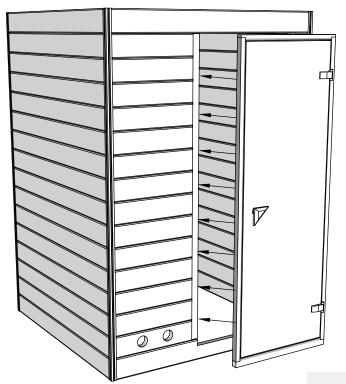

## Assembly instructions

List of items needed: Bubble level

Drill

Rubber hammer

Measuring tape

Hammer

| Levander Sauna          |       |        |              |          |                     |              |  |  |  |
|-------------------------|-------|--------|--------------|----------|---------------------|--------------|--|--|--|
| Name                    | Width | Height | Length       | Quantity | 3D Front Axonometry | Side<br>view |  |  |  |
| Front wall              |       |        |              |          |                     |              |  |  |  |
| A1                      | 34    | 135    | 1926         | 1        |                     | ĵ            |  |  |  |
| A2                      | 34    | 135    | 581          | 14       |                     |              |  |  |  |
| A3                      | 34    | 135    | 581          | 1        |                     | ĵ            |  |  |  |
| A4                      | 34    | 135    | 581          | 13       |                     | Ĵ            |  |  |  |
| A5                      | 34    | 135    | 1926         | 1        |                     | Ĵ            |  |  |  |
|                         |       |        |              |          | Back wall           |              |  |  |  |
| B1                      | 34    | 135    | 1926         | 14       |                     | ĵ            |  |  |  |
| В2                      | 34    | 135    | 1926         | 1        |                     |              |  |  |  |
| В3                      | 34    | 135    | 1926         | 1        |                     | ĵ            |  |  |  |
|                         |       |        |              |          | Left wall           |              |  |  |  |
| C1                      | 34    | 135    | 1426         | 15       |                     | Ĵ            |  |  |  |
| C2                      | 34    | 135    | 1426         | 1        |                     | ĵ            |  |  |  |
| Right wall              |       |        |              |          |                     |              |  |  |  |
| D1                      | 34    | 135    | 1426         | 15       |                     | Ĵ            |  |  |  |
| D2                      | 34    | 135    | 1426         | 1        |                     | ĵ            |  |  |  |
| Heater protection parts |       |        |              |          |                     |              |  |  |  |
| Heater<br>cover         | 615   | 500    | 1            | 1        |                     |              |  |  |  |
| Heater<br>cover         | 455   | 500    | ı            | 1        |                     |              |  |  |  |
|                         |       |        | <del>-</del> |          | Sauna beds          |              |  |  |  |
| Sauna bed               | 500   | 90     | 1900         | 2        |                     |              |  |  |  |
|                         |       |        |              |          | Bed holders         |              |  |  |  |
| Bed holder              | 30    | 30     | 500          | 2        |                     | 1            |  |  |  |
| Bed holder              | 30    | 30     | 800          | 2        |                     | 1            |  |  |  |
| Roof of sauna           |       |        |              |          |                     |              |  |  |  |
| Roof panels             | 700   | 50     | 1900         | 2        |                     |              |  |  |  |

| Roof panel holders                   |               |      |      |   |   |    |  |  |  |  |
|--------------------------------------|---------------|------|------|---|---|----|--|--|--|--|
| Panel<br>holder                      | 30            | 30   | 1350 | 2 |   | 1  |  |  |  |  |
| Panel<br>holder                      | 30            | 30   | 1910 | 2 |   | 1  |  |  |  |  |
| Sauna Corners                        |               |      |      |   |   |    |  |  |  |  |
| Corners                              | 34            | 34   | 2160 | 4 |   | wa |  |  |  |  |
|                                      | Corner covers |      |      |   |   |    |  |  |  |  |
| Covers                               | 75            | 19   | 2160 | 8 |   |    |  |  |  |  |
| Brackets for doors                   |               |      |      |   |   |    |  |  |  |  |
| Frame<br>bracket                     | 34            | 44   | 1881 | 2 |   | I  |  |  |  |  |
| Cover for heater wires               |               |      |      |   |   |    |  |  |  |  |
| Wire cover                           | 140           | 34   | 1820 | 1 |   | ш  |  |  |  |  |
| Doors and windows                    |               |      |      |   |   |    |  |  |  |  |
| Sauna door                           | 690           | 1912 | 1    | 1 |   |    |  |  |  |  |
| Other accessories for sauna building |               |      |      |   |   |    |  |  |  |  |
| Box of screws                        | -             | -    | 1    | 1 |   |    |  |  |  |  |
| Sealing<br>tape                      | -             | -    | -    | 1 | Q |    |  |  |  |  |