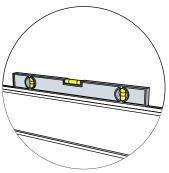

## Introduction of sauna parts

Make sure the length is the same

5x80mm for fastening corners to walls

Pre-drill holes for screws

Use rubber hammer for wall parts

Make sure to level for better building accuracy

Drive the screw in predrilled holes

5x80mm for fastening corners to walls

Pre-drill holes for screws

Use rubber hammer for wall parts

Make sure to level for better building accuracy

Drive the screw in predrilled holes