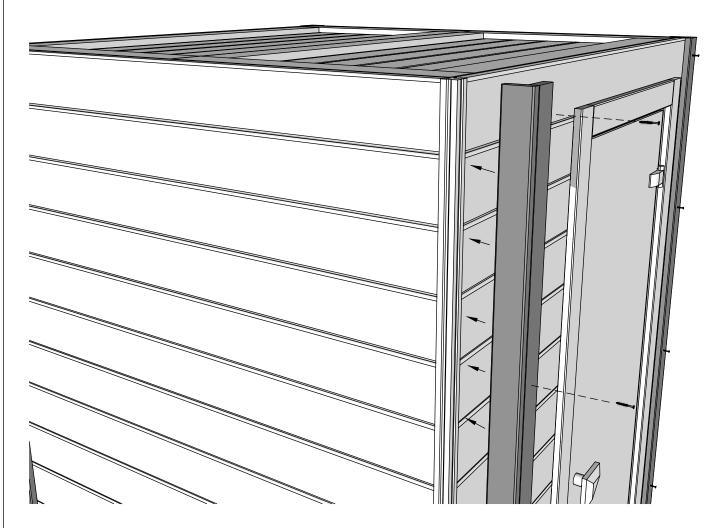

## Introduction of sauna parts

Make sure the length is the same

5x80mm for fastening corners to walls

Pre-drill holes for screws

Use rubber hammer for wall parts

Make sure to level for better building accuracy

Drive the screw in predrilled holes

5x80mm for fastening corners to walls

Pre-drill holes for screws

Use rubber hammer for wall parts

Make sure to level for better building accuracy

Drive the screw in predrilled holes