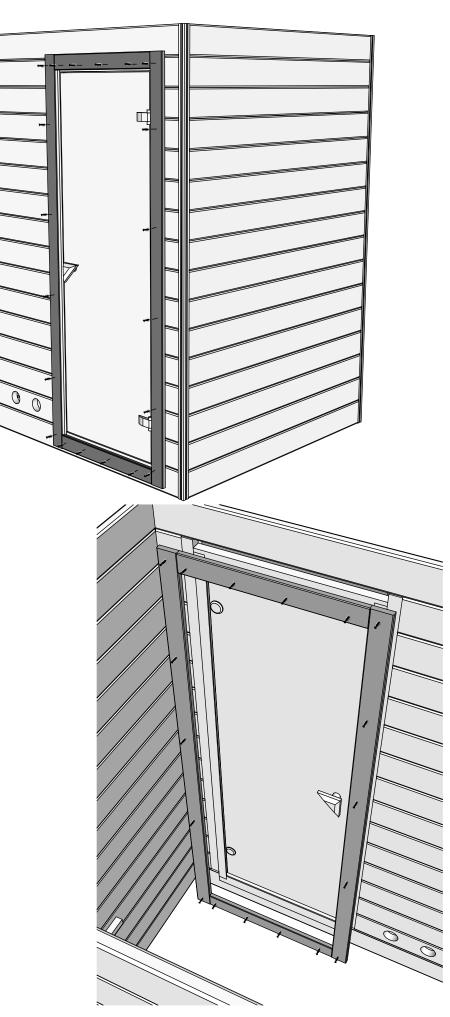

- 1. Insert the door frame brackets into the existing hole
- 2. Pre-drill holes for screws
- 3. Drive the screw in pre-drilled hole

5x80mm for fastening corners to walls 5x80mm for door frame brackets

- 1. Insert the hinges into the door glass.
- 2. After that put the door glass in the door frame that is factory assembled

## ! Make sure the glass is centered between the door frame

Place the door in between the door frame you attached earlier

Pre-drill holes for screws

Drive the screw in predrilled hole

5x100mm for fastening door frame