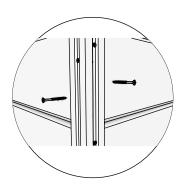

Make sure that the height of the sauna is 2160 mm

5x80mm for fastening corners to walls

Pre-drill holes for screws

Drive the screw in predrilled hole

Drive the screw in pre-drilled holes on the door frame brackets

- 1. Insert the door frame brackets into the existing hole
- 2. Pre-drill holes for screws
- 3. Drive the screw in pre-drilled hole

5x80mm for fastening corners to walls 5x80mm for door frame brackets

- 1. Insert the hinges into the door glass.
- 2. After that put the door glass in the door frame that is factory assembled