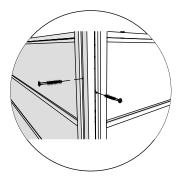

Make sure that the height of the sauna is 2160 mm

5x80mm for fastening corners to walls

Pre-drill holes for screws

Drive the screw in predrilled hole

Drive the screw in pre-drilled holes on the door frame brackets

- 1. Insert the door frame brackets into the existing hole
- 2. Pre-drill holes for screws
- 3. Drive the screw in pre-drilled hole

5x80mm for fastening corners to walls 5x80mm for door frame brackets

- 1. Insert the hinges into the door glass.
- 2. After that put the door glass in the door frame that is factory assembled