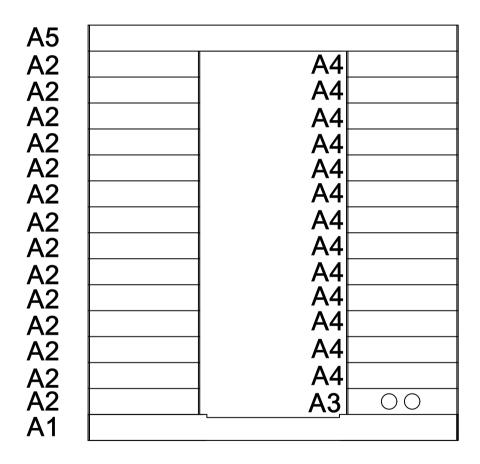

## Assembly instructions

List of items needed: Bubble level

Drill

Rubber hammer

Measuring tape

Hammer

| Levander Sauna          |       |        |              |          |                     |              |  |  |  |
|-------------------------|-------|--------|--------------|----------|---------------------|--------------|--|--|--|
| Name                    | Width | Height | Length       | Quantity | 3D Front Axonometry | Side<br>view |  |  |  |
| Front wall              |       |        |              |          |                     |              |  |  |  |
| A1                      | 34    | 135    | 1926         | 1        |                     | ĵ            |  |  |  |
| A2                      | 34    | 135    | 581          | 14       |                     |              |  |  |  |
| A3                      | 34    | 135    | 581          | 1        |                     | ĵ            |  |  |  |
| A4                      | 34    | 135    | 581          | 13       |                     | Ĵ            |  |  |  |
| A5                      | 34    | 135    | 1926         | 1        |                     | Ĵ            |  |  |  |
|                         |       |        |              |          | Back wall           |              |  |  |  |
| B1                      | 34    | 135    | 1926         | 14       |                     | ĵ            |  |  |  |
| В2                      | 34    | 135    | 1926         | 1        |                     |              |  |  |  |
| В3                      | 34    | 135    | 1926         | 1        |                     | ĵ            |  |  |  |
|                         |       |        |              |          | Left wall           |              |  |  |  |
| C1                      | 34    | 135    | 1426         | 15       |                     | Ĵ            |  |  |  |
| C2                      | 34    | 135    | 1426         | 1        |                     | ĵ            |  |  |  |
| Right wall              |       |        |              |          |                     |              |  |  |  |
| D1                      | 34    | 135    | 1426         | 15       |                     | Ĵ            |  |  |  |
| D2                      | 34    | 135    | 1426         | 1        |                     | ĵ            |  |  |  |
| Heater protection parts |       |        |              |          |                     |              |  |  |  |
| Heater<br>cover         | 615   | 500    | 1            | 1        |                     |              |  |  |  |
| Heater<br>cover         | 455   | 500    | ı            | 1        |                     |              |  |  |  |
|                         |       |        | <del>-</del> |          | Sauna beds          |              |  |  |  |
| Sauna bed               | 500   | 90     | 1900         | 2        |                     |              |  |  |  |
|                         |       |        |              |          | Bed holders         |              |  |  |  |
| Bed holder              | 30    | 30     | 500          | 2        |                     | 1            |  |  |  |
| Bed holder              | 30    | 30     | 800          | 2        |                     | 1            |  |  |  |
| Roof of sauna           |       |        |              |          |                     |              |  |  |  |
| Roof panels             | 700   | 50     | 1900         | 2        |                     |              |  |  |  |