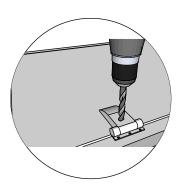

## Introduction of sauna parts

Make sure the length is the same

5x80mm for fastening corners to walls

Pre-drill holes for screws

Use rubber hammer for wall parts

Make sure to level for better building accuracy

Drive the screw in predrilled holes

5x80mm for fastening corners to walls

Pre-drill holes for screws

Use rubber hammer for wall parts

Make sure to level for better building accuracy

Drive the screw in predrilled holes