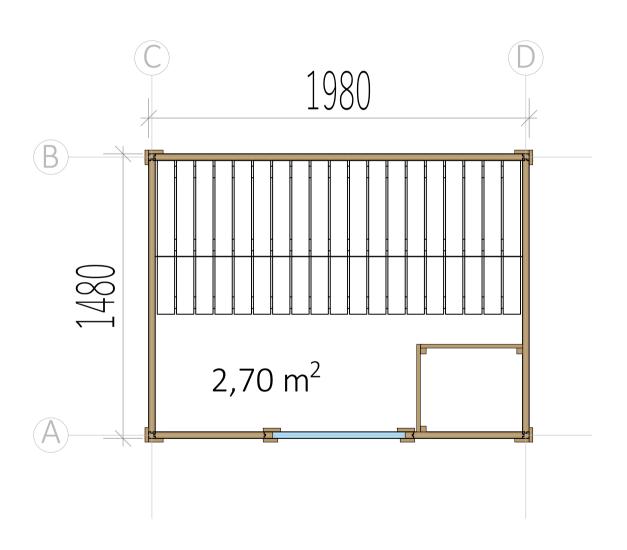

## Assembly instructions

List of items needed: Bubble level

Drill

Rubber hammer

Measuring tape

Hammer

| Levander Sauna          |       |        |              |          |                     |              |  |  |  |
|-------------------------|-------|--------|--------------|----------|---------------------|--------------|--|--|--|
| Name                    | Width | Height | Length       | Quantity | 3D Front Axonometry | Side<br>view |  |  |  |
| Front wall              |       |        |              |          |                     |              |  |  |  |
| A1                      | 34    | 135    | 1926         | 1        |                     | ĵ            |  |  |  |
| A2                      | 34    | 135    | 581          | 14       |                     |              |  |  |  |
| A3                      | 34    | 135    | 581          | 1        |                     | ĵ            |  |  |  |
| A4                      | 34    | 135    | 581          | 13       |                     | Ĵ            |  |  |  |
| A5                      | 34    | 135    | 1926         | 1        |                     | Ĵ            |  |  |  |
|                         |       |        |              |          | Back wall           |              |  |  |  |
| B1                      | 34    | 135    | 1926         | 14       |                     | ĵ            |  |  |  |
| В2                      | 34    | 135    | 1926         | 1        |                     |              |  |  |  |
| В3                      | 34    | 135    | 1926         | 1        |                     | ĵ            |  |  |  |
|                         |       |        |              |          | Left wall           |              |  |  |  |
| C1                      | 34    | 135    | 1426         | 15       |                     | Ĵ            |  |  |  |
| C2                      | 34    | 135    | 1426         | 1        |                     | ĵ            |  |  |  |
| Right wall              |       |        |              |          |                     |              |  |  |  |
| D1                      | 34    | 135    | 1426         | 15       |                     | Ĵ            |  |  |  |
| D2                      | 34    | 135    | 1426         | 1        |                     | ĵ            |  |  |  |
| Heater protection parts |       |        |              |          |                     |              |  |  |  |
| Heater<br>cover         | 615   | 500    | 1            | 1        |                     |              |  |  |  |
| Heater<br>cover         | 455   | 500    | ı            | 1        |                     |              |  |  |  |
|                         |       |        | <del>-</del> |          | Sauna beds          |              |  |  |  |
| Sauna bed               | 500   | 90     | 1900         | 2        |                     |              |  |  |  |
|                         |       |        |              |          | Bed holders         |              |  |  |  |
| Bed holder              | 30    | 30     | 500          | 2        |                     | 1            |  |  |  |
| Bed holder              | 30    | 30     | 800          | 2        |                     | 1            |  |  |  |
| Roof of sauna           |       |        |              |          |                     |              |  |  |  |
| Roof panels             | 700   | 50     | 1900         | 2        |                     |              |  |  |  |