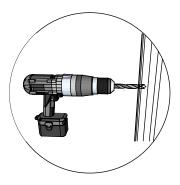

## Introduction of sauna parts

Make sure the length is the same

5x80mm for fastening corners to walls

Pre-drill holes for screws

Use rubber hammer for wall parts

Make sure to level for better building accuracy

Drive the screw in predrilled holes

5x80mm for fastening corners to walls

Pre-drill holes for screws

Use rubber hammer for wall parts

Make sure to level for better building accuracy

Drive the screw in predrilled holes