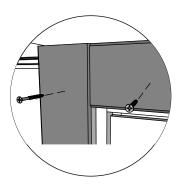

Make sure that the height of the sauna is 2160 mm

5x80mm for fastening corners to walls

Pre-drill holes for screws

Drive the screw in predrilled hole

Drive the screw in pre-drilled holes on the door frame brackets

- 1. Insert the door frame brackets into the existing hole
- 2. Pre-drill holes for screws
- 3. Drive the screw in pre-drilled hole

5x80mm for fastening corners to walls 5x80mm for door frame brackets

- 1. Insert the hinges into the door glass.
- 2. After that put the door glass in the door frame that is factory assembled