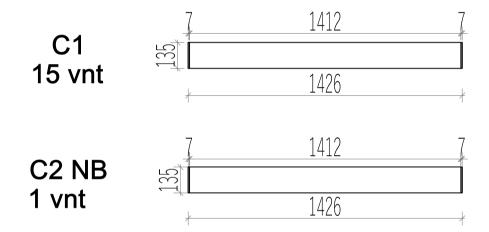

## Assembly instructions

List of items needed: Bubble level

Drill

Rubber hammer

Measuring tape

Hammer

| Levander Sauna          |       |        |              |          |                     |              |  |  |  |
|-------------------------|-------|--------|--------------|----------|---------------------|--------------|--|--|--|
| Name                    | Width | Height | Length       | Quantity | 3D Front Axonometry | Side<br>view |  |  |  |
| Front wall              |       |        |              |          |                     |              |  |  |  |
| A1                      | 34    | 135    | 1926         | 1        |                     | ĵ            |  |  |  |
| A2                      | 34    | 135    | 581          | 14       |                     |              |  |  |  |
| A3                      | 34    | 135    | 581          | 1        |                     | ĵ            |  |  |  |
| A4                      | 34    | 135    | 581          | 13       |                     | Ĵ            |  |  |  |
| A5                      | 34    | 135    | 1926         | 1        |                     | Ĵ            |  |  |  |
|                         |       |        |              |          | Back wall           |              |  |  |  |
| B1                      | 34    | 135    | 1926         | 14       |                     | ĵ            |  |  |  |
| В2                      | 34    | 135    | 1926         | 1        |                     |              |  |  |  |
| В3                      | 34    | 135    | 1926         | 1        |                     | ĵ            |  |  |  |
|                         |       |        |              |          | Left wall           |              |  |  |  |
| C1                      | 34    | 135    | 1426         | 15       |                     | Ĵ            |  |  |  |
| C2                      | 34    | 135    | 1426         | 1        |                     | ĵ            |  |  |  |
| Right wall              |       |        |              |          |                     |              |  |  |  |
| D1                      | 34    | 135    | 1426         | 15       |                     | Ĵ            |  |  |  |
| D2                      | 34    | 135    | 1426         | 1        |                     | ĵ            |  |  |  |
| Heater protection parts |       |        |              |          |                     |              |  |  |  |
| Heater<br>cover         | 615   | 500    | 1            | 1        |                     |              |  |  |  |
| Heater<br>cover         | 455   | 500    | ı            | 1        |                     |              |  |  |  |
|                         |       |        | <del>-</del> |          | Sauna beds          |              |  |  |  |
| Sauna bed               | 500   | 90     | 1900         | 2        |                     |              |  |  |  |
|                         |       |        |              |          | Bed holders         |              |  |  |  |
| Bed holder              | 30    | 30     | 500          | 2        |                     | 1            |  |  |  |
| Bed holder              | 30    | 30     | 800          | 2        |                     | 1            |  |  |  |
| Roof of sauna           |       |        |              |          |                     |              |  |  |  |
| Roof panels             | 700   | 50     | 1900         | 2        |                     |              |  |  |  |