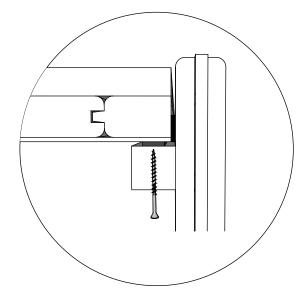

Make sure that the height of the sauna is 2160 mm

5x80mm for fastening corners to walls

Pre-drill holes for screws

Drive the screw in predrilled hole

Drive the screw in pre-drilled holes on the door frame brackets

- 1. Insert the door frame brackets into the existing hole
- 2. Pre-drill holes for screws
- 3. Drive the screw in pre-drilled hole

5x80mm for fastening corners to walls 5x80mm for door frame brackets

- 1. Insert the hinges into the door glass.
- 2. After that put the door glass in the door frame that is factory assembled