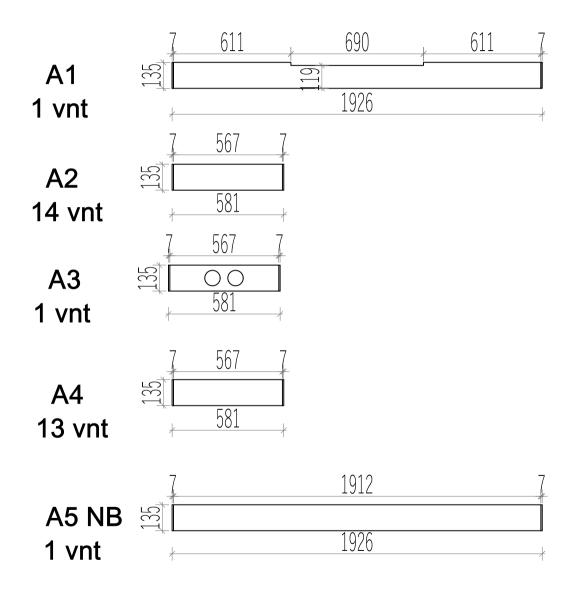

## Assembly instructions

List of items needed: Bubble level

Drill

Rubber hammer

Measuring tape

Hammer

| Levander Sauna          |       |        |              |          |                     |              |  |  |  |
|-------------------------|-------|--------|--------------|----------|---------------------|--------------|--|--|--|
| Name                    | Width | Height | Length       | Quantity | 3D Front Axonometry | Side<br>view |  |  |  |
| Front wall              |       |        |              |          |                     |              |  |  |  |
| A1                      | 34    | 135    | 1926         | 1        |                     | ĵ            |  |  |  |
| A2                      | 34    | 135    | 581          | 14       |                     |              |  |  |  |
| A3                      | 34    | 135    | 581          | 1        |                     | ĵ            |  |  |  |
| A4                      | 34    | 135    | 581          | 13       |                     | Ĵ            |  |  |  |
| A5                      | 34    | 135    | 1926         | 1        |                     | Ĵ            |  |  |  |
|                         |       |        |              |          | Back wall           |              |  |  |  |
| B1                      | 34    | 135    | 1926         | 14       |                     | ĵ            |  |  |  |
| В2                      | 34    | 135    | 1926         | 1        |                     |              |  |  |  |
| В3                      | 34    | 135    | 1926         | 1        |                     | ĵ            |  |  |  |
|                         |       |        |              |          | Left wall           |              |  |  |  |
| C1                      | 34    | 135    | 1426         | 15       |                     | Ĵ            |  |  |  |
| C2                      | 34    | 135    | 1426         | 1        |                     | ĵ            |  |  |  |
| Right wall              |       |        |              |          |                     |              |  |  |  |
| D1                      | 34    | 135    | 1426         | 15       |                     | Ĵ            |  |  |  |
| D2                      | 34    | 135    | 1426         | 1        |                     | ĵ            |  |  |  |
| Heater protection parts |       |        |              |          |                     |              |  |  |  |
| Heater<br>cover         | 615   | 500    | 1            | 1        |                     |              |  |  |  |
| Heater<br>cover         | 455   | 500    | ı            | 1        |                     |              |  |  |  |
|                         |       |        | <del>-</del> |          | Sauna beds          |              |  |  |  |
| Sauna bed               | 500   | 90     | 1900         | 2        |                     |              |  |  |  |
|                         |       |        |              |          | Bed holders         |              |  |  |  |
| Bed holder              | 30    | 30     | 500          | 2        |                     | 1            |  |  |  |
| Bed holder              | 30    | 30     | 800          | 2        |                     | 1            |  |  |  |
| Roof of sauna           |       |        |              |          |                     |              |  |  |  |
| Roof panels             | 700   | 50     | 1900         | 2        |                     |              |  |  |  |