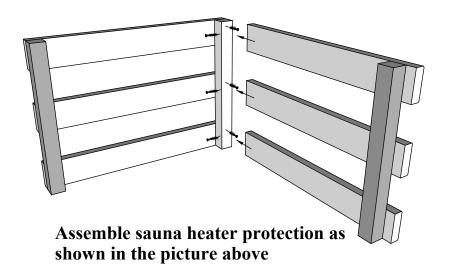

## Sauna heater protection assemble and installation

Pre-drill holes for screws

Drive the screw in predrilled hole

Make sure to level when installing heater protection

4x45mm for fastening sauna heater protection 4x45mm for fastening sauna heater protection to wall

If possible, adjust the height of the heater protection according to the heater purchased. If not use default installation height.

Default installation height of heating protection is 210 mm above floor level.