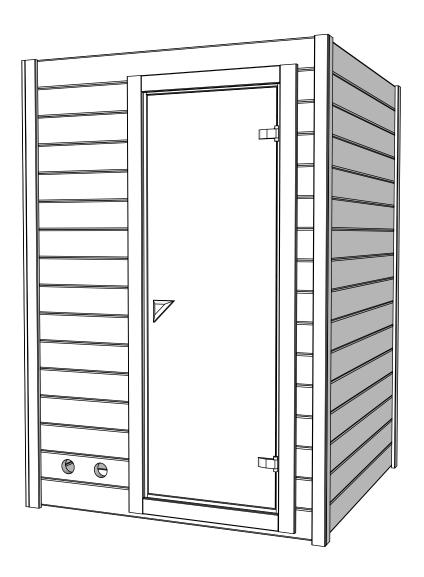

## Assembly instructions

List of items needed: Bubble level

Drill

Rubber hammer

Measuring tape

Hammer

| Levander Sauna          |       |        |              |          |                     |              |  |  |  |
|-------------------------|-------|--------|--------------|----------|---------------------|--------------|--|--|--|
| Name                    | Width | Height | Length       | Quantity | 3D Front Axonometry | Side<br>view |  |  |  |
| Front wall              |       |        |              |          |                     |              |  |  |  |
| A1                      | 34    | 135    | 1926         | 1        |                     | ĵ            |  |  |  |
| A2                      | 34    | 135    | 581          | 14       |                     |              |  |  |  |
| A3                      | 34    | 135    | 581          | 1        |                     | ĵ            |  |  |  |
| A4                      | 34    | 135    | 581          | 13       |                     | Ĵ            |  |  |  |
| A5                      | 34    | 135    | 1926         | 1        |                     | Ĵ            |  |  |  |
|                         |       |        |              |          | Back wall           |              |  |  |  |
| B1                      | 34    | 135    | 1926         | 14       |                     | ĵ            |  |  |  |
| В2                      | 34    | 135    | 1926         | 1        |                     |              |  |  |  |
| В3                      | 34    | 135    | 1926         | 1        |                     | ĵ            |  |  |  |
|                         |       |        |              |          | Left wall           |              |  |  |  |
| C1                      | 34    | 135    | 1426         | 15       |                     | Ĵ            |  |  |  |
| C2                      | 34    | 135    | 1426         | 1        |                     | ĵ            |  |  |  |
| Right wall              |       |        |              |          |                     |              |  |  |  |
| D1                      | 34    | 135    | 1426         | 15       |                     | Ĵ            |  |  |  |
| D2                      | 34    | 135    | 1426         | 1        |                     | ĵ            |  |  |  |
| Heater protection parts |       |        |              |          |                     |              |  |  |  |
| Heater<br>cover         | 615   | 500    | 1            | 1        |                     |              |  |  |  |
| Heater<br>cover         | 455   | 500    | ı            | 1        |                     |              |  |  |  |
|                         |       |        | <del>-</del> |          | Sauna beds          |              |  |  |  |
| Sauna bed               | 500   | 90     | 1900         | 2        |                     |              |  |  |  |
|                         |       |        |              |          | Bed holders         |              |  |  |  |
| Bed holder              | 30    | 30     | 500          | 2        |                     | 1            |  |  |  |
| Bed holder              | 30    | 30     | 800          | 2        |                     | 1            |  |  |  |
| Roof of sauna           |       |        |              |          |                     |              |  |  |  |
| Roof panels             | 700   | 50     | 1900         | 2        |                     |              |  |  |  |