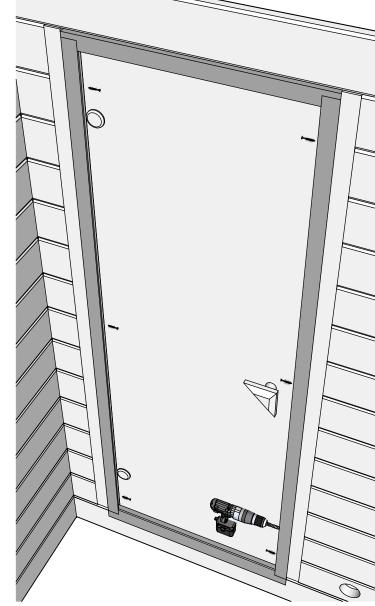

## ! Make sure the glass is centered between the door frame

Place the door in between the door frame you attached earlier

Pre-drill holes for screws

Drive the screw in predrilled hole

5x100mm for fastening door frame

Pre-drill holes for screws

Drive the screw in predrilled hole

3x35mm for fastening door frame covers

Place the upper sauna bed on the holder and fasten with screws. We recommend to leave the lower sauna bed loose so you can adjust it if needed