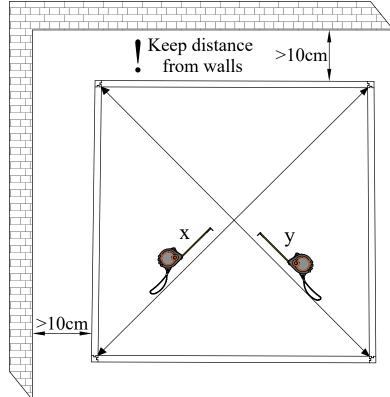

If possible, adjust the height of the heater protection according to the heater purchased. If not use default installation height.

Default installation height of heating protection is 210 mm above floor level.