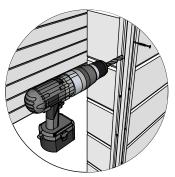

Drive the screw in predrilled holes

5x80mm for fastening corners to walls

Pre-drill holes for screws

Use rubber hammer for wall parts

Make sure to level for better building accuracy

Drive the screw in predrilled holes