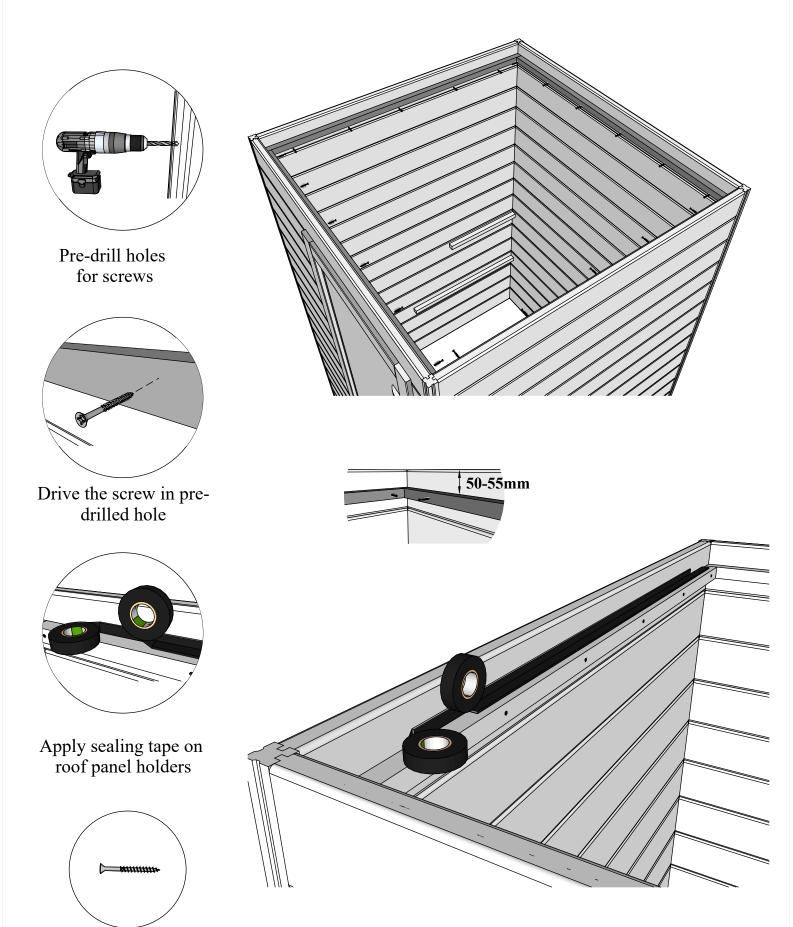

## Introduction of sauna parts

Make sure the length is the same

5x80mm for fastening corners to walls

Pre-drill holes for screws

Use rubber hammer for wall parts

Make sure to level for better building accuracy

Drive the screw in predrilled holes

5x80mm for fastening corners to walls

Pre-drill holes for screws

Use rubber hammer for wall parts

Make sure to level for better building accuracy

Drive the screw in predrilled holes

5x55mm for fastening panel holders

Pre-drill holes for screws

Drive the screws into the pre-drilled holes for the panel holder in the roof panel

Connect roof panels as shown above

5x55mm for fastening roof panels