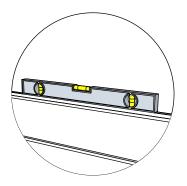

## Introduction of sauna parts

Make sure the length is the same

5x80mm for fastening corners to walls

Pre-drill holes for screws

Use rubber hammer for wall parts

Make sure to level for better building accuracy

Drive the screw in predrilled holes

5x80mm for fastening corners to walls

Pre-drill holes for screws

Use rubber hammer for wall parts

Make sure to level for better building accuracy

Drive the screw in predrilled holes

Make sure that the height of the sauna is 2160 mm

5x80mm for fastening corners to walls

Pre-drill holes for screws

Drive the screw in predrilled hole

Drive the screw in pre-drilled holes on the door frame brackets