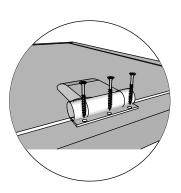

## Introduction of sauna parts

Make sure the length is the same

5x80mm for fastening corners to walls

Pre-drill holes for screws

Use rubber hammer for wall parts

Make sure to level for better building accuracy

Drive the screw in predrilled holes

5x80mm for fastening corners to walls

Pre-drill holes for screws

Use rubber hammer for wall parts

Make sure to level for better building accuracy

Drive the screw in predrilled holes