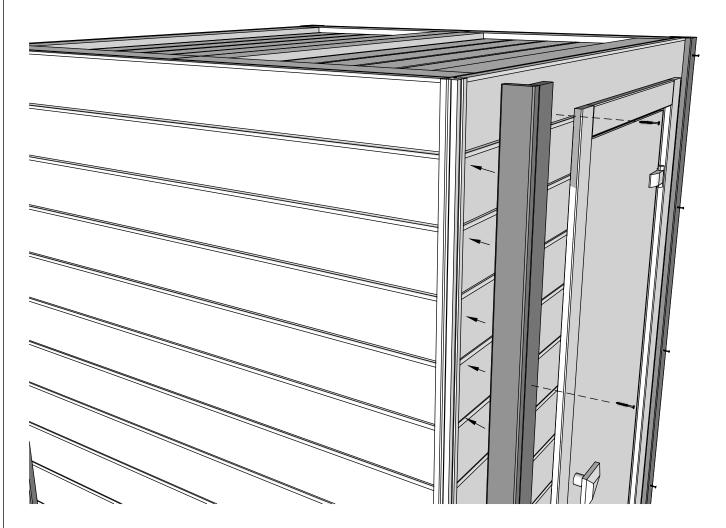

Place corner covers as shown on picture above

Nail the corner covers to hide screws