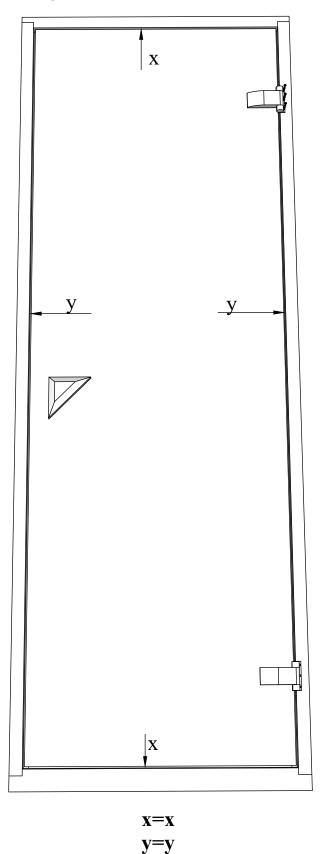

## ! Make sure the glass is centered between the door frame

Place the door in between the door frame you attached earlier

Pre-drill holes for screws

Drive the screw in predrilled hole

5x100mm for fastening door frame