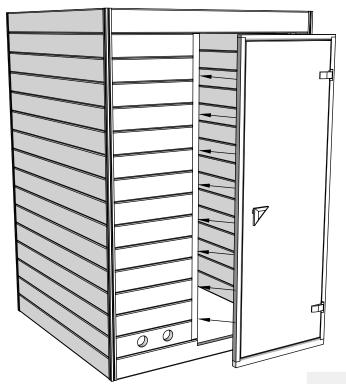

Pre-drill holes for screws

Drive the screw in predrilled hole

3x35mm for fastening door frame covers

Place the upper sauna bed on the holder and fasten with screws. We recommend to leave the lower sauna bed loose so you can adjust it if needed