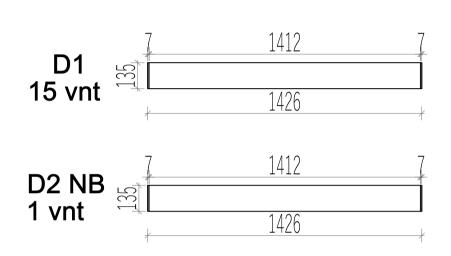

## Assembly instructions

List of items needed: Bubble level

Drill

Rubber hammer

Measuring tape

Hammer

| Orange Sauna            |       |        |        |          |                     |              |  |  |  |
|-------------------------|-------|--------|--------|----------|---------------------|--------------|--|--|--|
| Name                    | Width | Height | Length | Quantity | 3D Front Axonometry | Side<br>view |  |  |  |
| Front wall              |       |        |        |          |                     |              |  |  |  |
| A1                      | 34    | 135    | 1926   | 1        |                     | Ĵ            |  |  |  |
| A2                      | 34    | 135    | 661    | 1        | CO                  | Ĵ            |  |  |  |
| A3                      | 34    | 135    | 661    | 13       |                     | Û            |  |  |  |
| A4                      | 34    | 135    | 1926   | 1        |                     | Ĵ            |  |  |  |
| Back wall               |       |        |        |          |                     |              |  |  |  |
| B1                      | 34    | 135    | 1926   | 14       |                     | Ĵ            |  |  |  |
| B2                      | 34    | 135    | 1926   | 1        |                     | Ĵ            |  |  |  |
| В3                      | 34    | 135    | 1926   | 1        |                     | Ů            |  |  |  |
|                         | 1     | 1      |        |          | Left wall           |              |  |  |  |
| C1                      | 34    | 135    | 1426   | 15       |                     | Ĵ            |  |  |  |
| C2                      | 34    | 135    | 1426   | 1        |                     | Ů            |  |  |  |
| Right wall              |       |        |        |          |                     |              |  |  |  |
| D1                      | 34    | 135    | 1426   | 15       |                     | Û            |  |  |  |
| D2                      | 34    | 135    | 1426   | 1        |                     | Í            |  |  |  |
| Heater protection parts |       |        |        |          |                     |              |  |  |  |
| Heater<br>cover         | 615   | 500    | -      | 1        |                     |              |  |  |  |
| Heater<br>cover         | 455   | 500    | -      | 1        |                     |              |  |  |  |
|                         | T     |        |        | -        | Sauna beds          |              |  |  |  |
| Sauna bed               | 500   | 90     | 1900   | 2        |                     |              |  |  |  |
|                         |       |        |        |          | Bed holders         | 1            |  |  |  |
| Bed holder              | 30    | 30     | 500    | 2        |                     | 1            |  |  |  |
| Bed holder              | 30    | 30     | 800    | 2        |                     | 1            |  |  |  |
| Roof of sauna           |       |        |        |          |                     |              |  |  |  |
| Roof panels             | 700   | 50     | 1900   | 2        |                     |              |  |  |  |