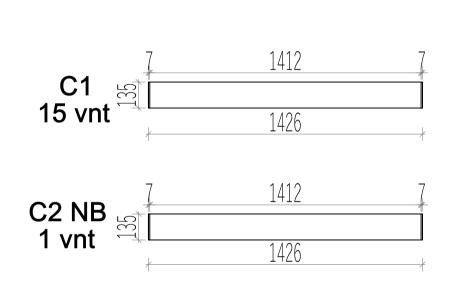

## Assembly instructions

List of items needed: Bubble level

Drill

Rubber hammer

Measuring tape

Hammer

| Orange Sauna            |       |        |        |          |                     |              |  |  |  |
|-------------------------|-------|--------|--------|----------|---------------------|--------------|--|--|--|
| Name                    | Width | Height | Length | Quantity | 3D Front Axonometry | Side<br>view |  |  |  |
| Front wall              |       |        |        |          |                     |              |  |  |  |
| A1                      | 34    | 135    | 1926   | 1        |                     | Ĵ            |  |  |  |
| A2                      | 34    | 135    | 661    | 1        | CO                  | Ĵ            |  |  |  |
| A3                      | 34    | 135    | 661    | 13       |                     | Û            |  |  |  |
| A4                      | 34    | 135    | 1926   | 1        |                     | Ĵ            |  |  |  |
| Back wall               |       |        |        |          |                     |              |  |  |  |
| B1                      | 34    | 135    | 1926   | 14       |                     | Ĵ            |  |  |  |
| B2                      | 34    | 135    | 1926   | 1        |                     | Ĵ            |  |  |  |
| В3                      | 34    | 135    | 1926   | 1        |                     | Ů            |  |  |  |
|                         | 1     | 1      |        |          | Left wall           |              |  |  |  |
| C1                      | 34    | 135    | 1426   | 15       |                     | Ĵ            |  |  |  |
| C2                      | 34    | 135    | 1426   | 1        |                     | Ů            |  |  |  |
| Right wall              |       |        |        |          |                     |              |  |  |  |
| D1                      | 34    | 135    | 1426   | 15       |                     | Û            |  |  |  |
| D2                      | 34    | 135    | 1426   | 1        |                     | Í            |  |  |  |
| Heater protection parts |       |        |        |          |                     |              |  |  |  |
| Heater<br>cover         | 615   | 500    | -      | 1        |                     |              |  |  |  |
| Heater<br>cover         | 455   | 500    | -      | 1        |                     |              |  |  |  |
|                         | T     |        |        | -        | Sauna beds          |              |  |  |  |
| Sauna bed               | 500   | 90     | 1900   | 2        |                     |              |  |  |  |
|                         |       |        |        |          | Bed holders         | 1            |  |  |  |
| Bed holder              | 30    | 30     | 500    | 2        |                     | 1            |  |  |  |
| Bed holder              | 30    | 30     | 800    | 2        |                     | 1            |  |  |  |
| Roof of sauna           |       |        |        |          |                     |              |  |  |  |
| Roof panels             | 700   | 50     | 1900   | 2        |                     |              |  |  |  |