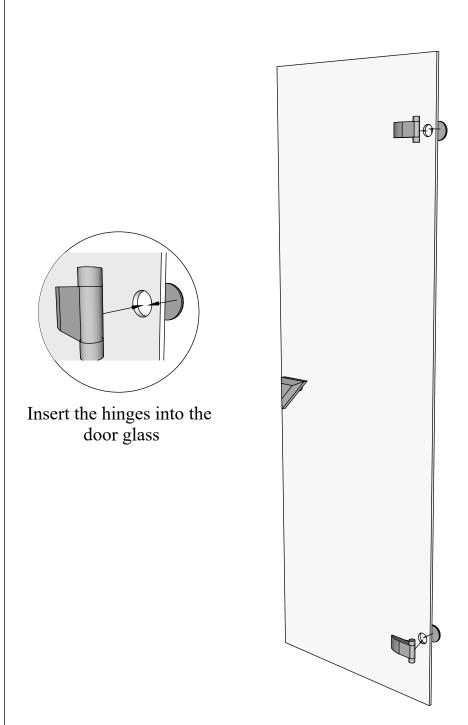

- 1. Insert the door frame brackets into the existing hole
- 2. Pre-drill holes for screws
- 3. Drive the screw in pre-drilled hole

5x80mm for fastening corners to walls 5x80mm for door frame brackets

- 1. Insert the hinges into the door glass.
- 2. After that put the door glass in the door frame that is factory assembled