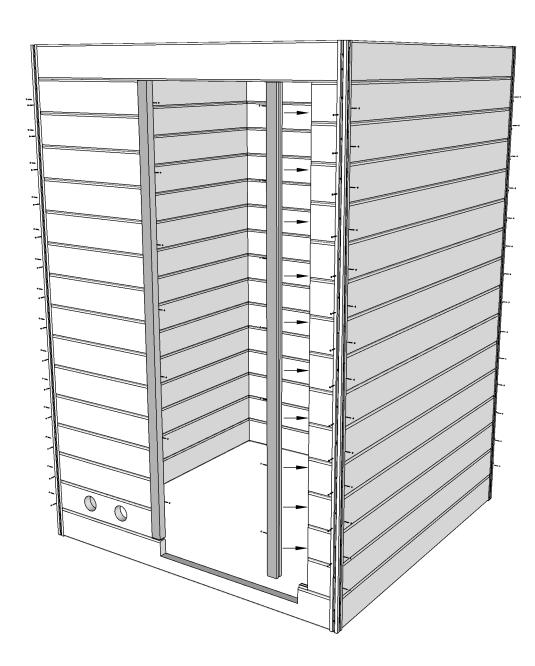

## Introduction of sauna parts

Make sure the length is the same

5x80mm for fastening corners to walls

Pre-drill holes for screws

Use rubber hammer for wall parts

Make sure to level for better building accuracy

Drive the screw in predrilled holes

5x80mm for fastening corners to walls

Pre-drill holes for screws

Use rubber hammer for wall parts

Make sure to level for better building accuracy

Drive the screw in predrilled holes

Make sure that the height of the sauna is 2160 mm

5x80mm for fastening corners to walls

Pre-drill holes for screws

Drive the screw in predrilled hole

Drive the screw in pre-drilled holes on the door frame brackets