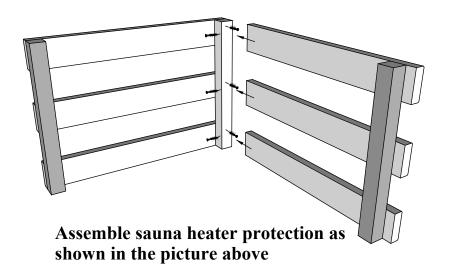

## Sauna heater protection assemble and installation

Pre-drill holes for screws

Drive the screw in predrilled hole

Make sure to level when installing heater protection

4x45mm for fastening sauna heater protection 4x45mm for fastening sauna heater protection to wall