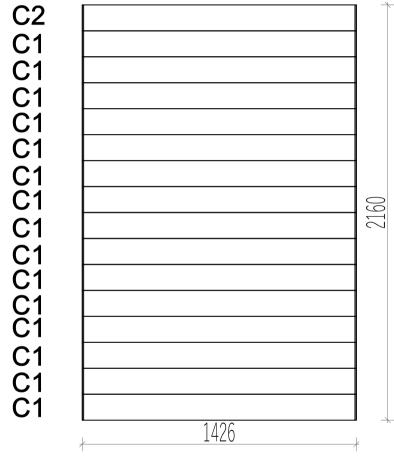

## Assembly instructions

List of items needed: Bubble level

Drill

Rubber hammer

Measuring tape

Hammer

| Orange Sauna            |       |        |        |          |                     |              |  |  |  |
|-------------------------|-------|--------|--------|----------|---------------------|--------------|--|--|--|
| Name                    | Width | Height | Length | Quantity | 3D Front Axonometry | Side<br>view |  |  |  |
| Front wall              |       |        |        |          |                     |              |  |  |  |
| A1                      | 34    | 135    | 1926   | 1        |                     | Ĵ            |  |  |  |
| A2                      | 34    | 135    | 661    | 1        | CO                  | Ĵ            |  |  |  |
| A3                      | 34    | 135    | 661    | 13       |                     | Û            |  |  |  |
| A4                      | 34    | 135    | 1926   | 1        |                     | Ĵ            |  |  |  |
| Back wall               |       |        |        |          |                     |              |  |  |  |
| B1                      | 34    | 135    | 1926   | 14       |                     | Ĵ            |  |  |  |
| B2                      | 34    | 135    | 1926   | 1        |                     | Ĵ            |  |  |  |
| В3                      | 34    | 135    | 1926   | 1        |                     | Ů            |  |  |  |
|                         | 1     | 1      |        |          | Left wall           |              |  |  |  |
| C1                      | 34    | 135    | 1426   | 15       |                     | Ĵ            |  |  |  |
| C2                      | 34    | 135    | 1426   | 1        |                     | Ů            |  |  |  |
| Right wall              |       |        |        |          |                     |              |  |  |  |
| D1                      | 34    | 135    | 1426   | 15       |                     | Û            |  |  |  |
| D2                      | 34    | 135    | 1426   | 1        |                     | Í            |  |  |  |
| Heater protection parts |       |        |        |          |                     |              |  |  |  |
| Heater<br>cover         | 615   | 500    | -      | 1        |                     |              |  |  |  |
| Heater<br>cover         | 455   | 500    | -      | 1        |                     |              |  |  |  |
|                         | T     |        |        | -        | Sauna beds          |              |  |  |  |
| Sauna bed               | 500   | 90     | 1900   | 2        |                     |              |  |  |  |
|                         |       |        |        |          | Bed holders         | 1            |  |  |  |
| Bed holder              | 30    | 30     | 500    | 2        |                     | 1            |  |  |  |
| Bed holder              | 30    | 30     | 800    | 2        |                     | 1            |  |  |  |
| Roof of sauna           |       |        |        |          |                     |              |  |  |  |
| Roof panels             | 700   | 50     | 1900   | 2        |                     |              |  |  |  |