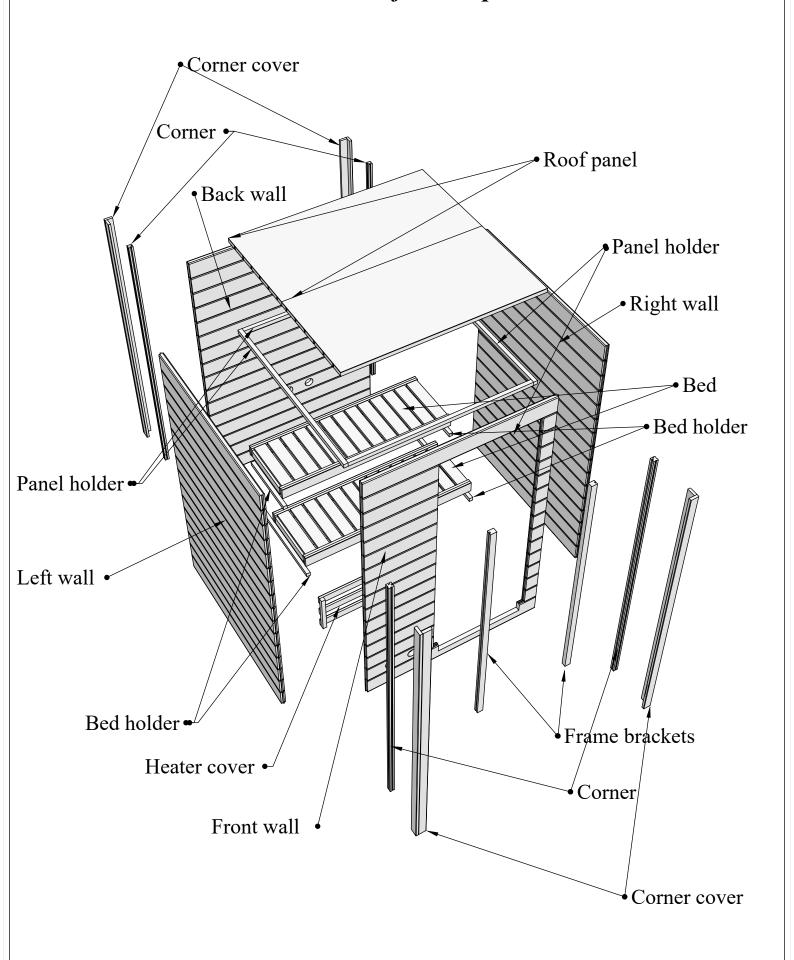

## Introduction of sauna parts

Make sure the length is the same

5x80mm for fastening corners to walls

Pre-drill holes for screws

Use rubber hammer for wall parts

Make sure to level for better building accuracy