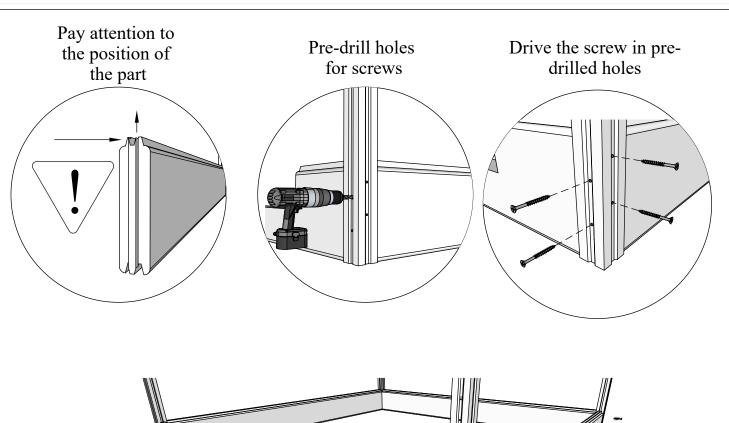

## Introduction of sauna parts

Make sure the length is the same

5x80mm for fastening corners to walls

Pre-drill holes for screws

Use rubber hammer for wall parts

Make sure to level for better building accuracy

Drive the screw in predrilled holes

5x80mm for fastening corners to walls

Pre-drill holes for screws

Use rubber hammer for wall parts

Make sure to level for better building accuracy

Drive the screw in predrilled holes