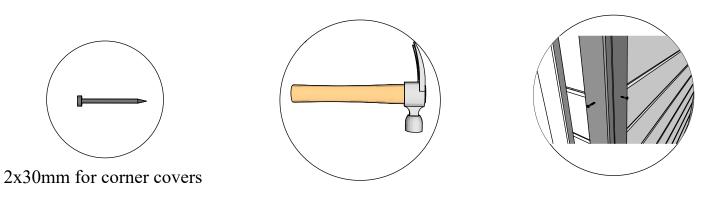

Place corner covers as shown on picture above

Nail the corner covers to hide screws