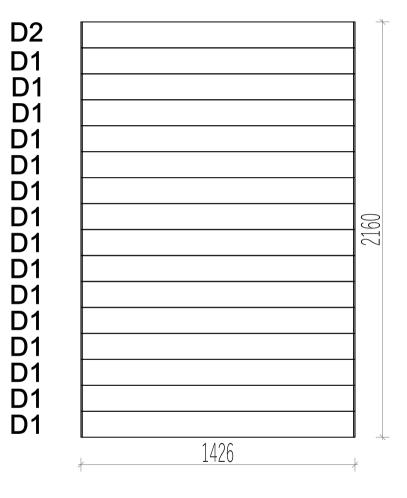

## Assembly instructions

List of items needed: Bubble level

Drill

Rubber hammer

Measuring tape

Hammer

| Orange Sauna            |       |        |        |          |                     |              |  |  |  |
|-------------------------|-------|--------|--------|----------|---------------------|--------------|--|--|--|
| Name                    | Width | Height | Length | Quantity | 3D Front Axonometry | Side<br>view |  |  |  |
| Front wall              |       |        |        |          |                     |              |  |  |  |
| A1                      | 34    | 135    | 1926   | 1        |                     | Ĵ            |  |  |  |
| A2                      | 34    | 135    | 661    | 1        | CO                  | Ĵ            |  |  |  |
| A3                      | 34    | 135    | 661    | 13       |                     | Û            |  |  |  |
| A4                      | 34    | 135    | 1926   | 1        |                     | Ĵ            |  |  |  |
| Back wall               |       |        |        |          |                     |              |  |  |  |
| B1                      | 34    | 135    | 1926   | 14       |                     | Ĵ            |  |  |  |
| B2                      | 34    | 135    | 1926   | 1        |                     | Ĵ            |  |  |  |
| В3                      | 34    | 135    | 1926   | 1        |                     | Ů            |  |  |  |
|                         | 1     | 1      |        |          | Left wall           |              |  |  |  |
| C1                      | 34    | 135    | 1426   | 15       |                     | Ĵ            |  |  |  |
| C2                      | 34    | 135    | 1426   | 1        |                     | Ů            |  |  |  |
| Right wall              |       |        |        |          |                     |              |  |  |  |
| D1                      | 34    | 135    | 1426   | 15       |                     | Û            |  |  |  |
| D2                      | 34    | 135    | 1426   | 1        |                     | Í            |  |  |  |
| Heater protection parts |       |        |        |          |                     |              |  |  |  |
| Heater<br>cover         | 615   | 500    | -      | 1        |                     |              |  |  |  |
| Heater<br>cover         | 455   | 500    | -      | 1        |                     |              |  |  |  |
|                         | T     |        |        | -        | Sauna beds          |              |  |  |  |
| Sauna bed               | 500   | 90     | 1900   | 2        |                     |              |  |  |  |
|                         |       |        |        |          | Bed holders         | 1            |  |  |  |
| Bed holder              | 30    | 30     | 500    | 2        |                     | 1            |  |  |  |
| Bed holder              | 30    | 30     | 800    | 2        |                     | 1            |  |  |  |
| Roof of sauna           |       |        |        |          |                     |              |  |  |  |
| Roof panels             | 700   | 50     | 1900   | 2        |                     |              |  |  |  |

|                                |                        |      |      |     | <u>-</u>                          |    |  |  |  |  |
|--------------------------------|------------------------|------|------|-----|-----------------------------------|----|--|--|--|--|
| Panel<br>holder                | 30                     | 30   | 1350 | 2   |                                   | 1  |  |  |  |  |
| Panel<br>holder                | 30                     | 30   | 1910 | 2   |                                   | 1  |  |  |  |  |
| Sauna Corners                  |                        |      |      |     |                                   |    |  |  |  |  |
| Corners                        | 34                     | 34   | 2160 | 4   |                                   | 86 |  |  |  |  |
| Corner covers                  |                        |      |      |     |                                   |    |  |  |  |  |
| Covers                         | 40                     | 19   | 2160 | 1   |                                   |    |  |  |  |  |
| Covers                         | 75                     | 19   | 2160 | 7   |                                   |    |  |  |  |  |
| Brackets for doors and windows |                        |      |      |     |                                   |    |  |  |  |  |
| Frame<br>bracket               | 34                     | 44   | 1881 | 2   |                                   | M  |  |  |  |  |
| Window<br>bracket              | 34                     | 70   | 1881 | 2   |                                   | Ů  |  |  |  |  |
|                                | Cover for heater wires |      |      |     |                                   |    |  |  |  |  |
| Wire cover                     | 140                    | 34   | 1820 | 1   |                                   | m  |  |  |  |  |
|                                | Doors and windows      |      |      |     |                                   |    |  |  |  |  |
| Sauna door                     | 690                    | 1912 | -    | 1   |                                   |    |  |  |  |  |
| Sauna<br>window                | 361                    | 1890 | -    | 1   |                                   |    |  |  |  |  |
|                                |                        |      |      | Oth | er accessories for sauna building |    |  |  |  |  |
| Box of screws                  | -                      | -    | -    | 1   |                                   |    |  |  |  |  |
| Sealing<br>tape                | -                      | -    | ı    | 1   | <b>Q</b>                          |    |  |  |  |  |
|                                |                        |      |      |     |                                   |    |  |  |  |  |