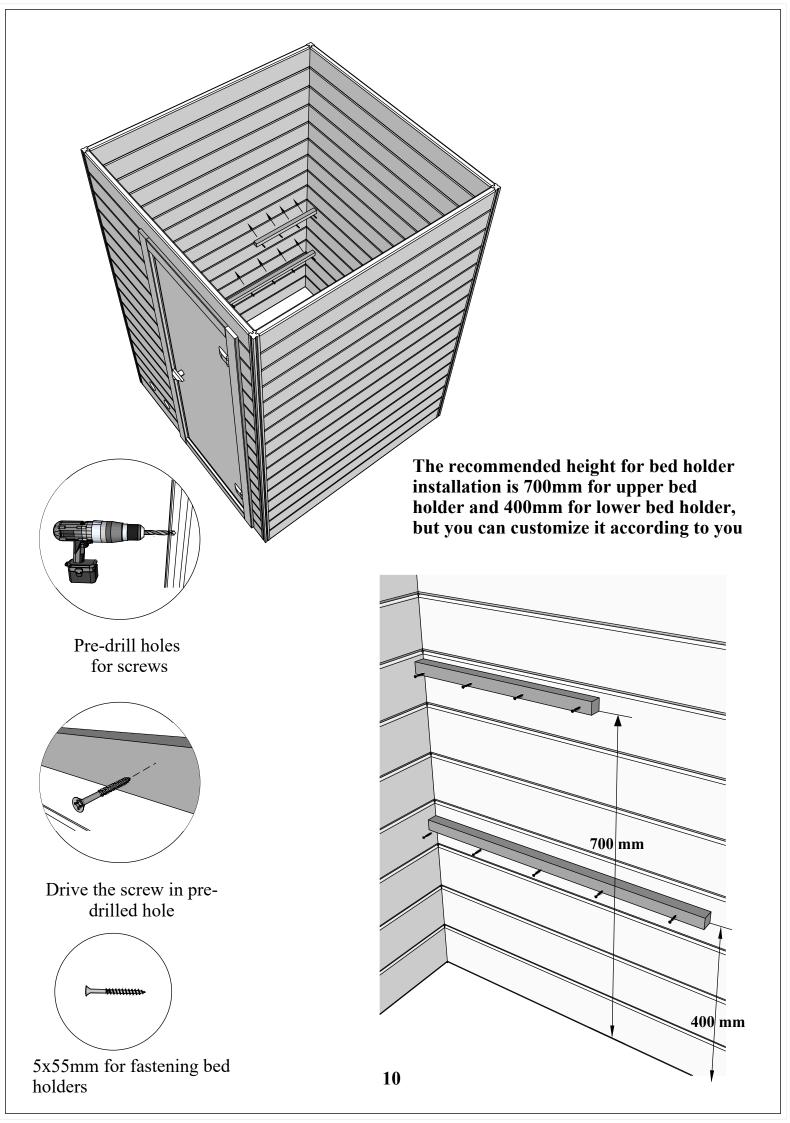

## Assembly instructions

List of items needed: Bubble level

Drill

Rubber hammer

Measuring tape

Hammer

| Orange Sauna            |       |        |        |          |                     |              |  |  |  |
|-------------------------|-------|--------|--------|----------|---------------------|--------------|--|--|--|
| Name                    | Width | Height | Length | Quantity | 3D Front Axonometry | Side<br>view |  |  |  |
| Front wall              |       |        |        |          |                     |              |  |  |  |
| A1                      | 34    | 135    | 1926   | 1        |                     | Ĵ            |  |  |  |
| A2                      | 34    | 135    | 661    | 1        | CO                  | Ĵ            |  |  |  |
| A3                      | 34    | 135    | 661    | 13       |                     | Û            |  |  |  |
| A4                      | 34    | 135    | 1926   | 1        |                     | Ĵ            |  |  |  |
| Back wall               |       |        |        |          |                     |              |  |  |  |
| B1                      | 34    | 135    | 1926   | 14       |                     | Ĵ            |  |  |  |
| B2                      | 34    | 135    | 1926   | 1        |                     | Ĵ            |  |  |  |
| В3                      | 34    | 135    | 1926   | 1        |                     | Ů            |  |  |  |
|                         | 1     | 1      |        |          | Left wall           |              |  |  |  |
| C1                      | 34    | 135    | 1426   | 15       |                     | Ĵ            |  |  |  |
| C2                      | 34    | 135    | 1426   | 1        |                     | Ů            |  |  |  |
| Right wall              |       |        |        |          |                     |              |  |  |  |
| D1                      | 34    | 135    | 1426   | 15       |                     | Û            |  |  |  |
| D2                      | 34    | 135    | 1426   | 1        |                     | Í            |  |  |  |
| Heater protection parts |       |        |        |          |                     |              |  |  |  |
| Heater<br>cover         | 615   | 500    | -      | 1        |                     |              |  |  |  |
| Heater<br>cover         | 455   | 500    | -      | 1        |                     |              |  |  |  |
|                         | T     |        |        | -        | Sauna beds          |              |  |  |  |
| Sauna bed               | 500   | 90     | 1900   | 2        |                     |              |  |  |  |
|                         |       |        |        |          | Bed holders         | 1            |  |  |  |
| Bed holder              | 30    | 30     | 500    | 2        |                     | 1            |  |  |  |
| Bed holder              | 30    | 30     | 800    | 2        |                     | 1            |  |  |  |
| Roof of sauna           |       |        |        |          |                     |              |  |  |  |
| Roof panels             | 700   | 50     | 1900   | 2        |                     |              |  |  |  |

Pre-drill holes for screws

Drive the screw in predrilled hole

3x35mm for fastening door frame covers

Place the upper sauna bed on the holder and fasten with screws. We recommend to leave the lower sauna bed loose so you can adjust it if needed