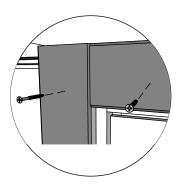

## Introduction of sauna parts

Make sure the length is the same

5x80mm for fastening corners to walls

Pre-drill holes for screws

Use rubber hammer for wall parts

Make sure to level for better building accuracy

Drive the screw in predrilled holes

5x80mm for fastening corners to walls

Pre-drill holes for screws

Use rubber hammer for wall parts

Make sure to level for better building accuracy

Drive the screw in predrilled holes