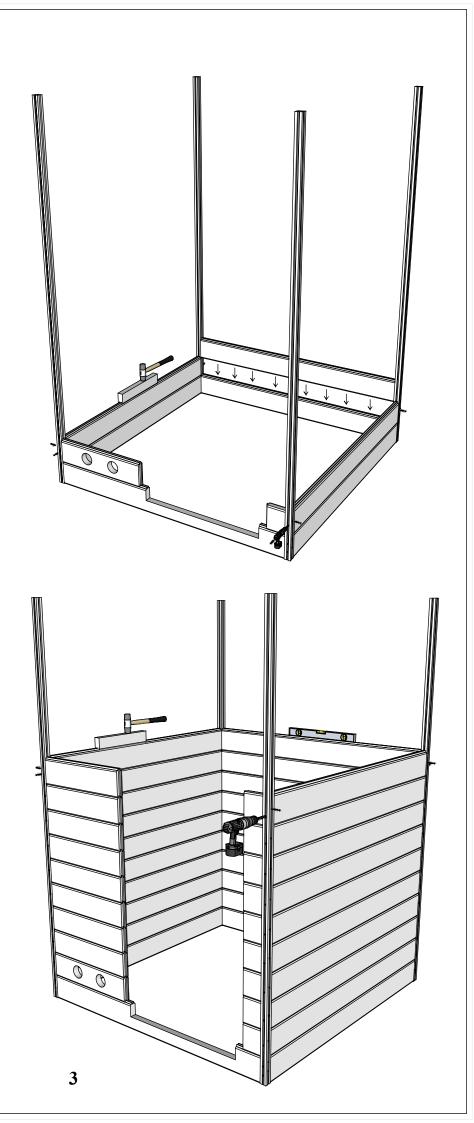

## Introduction of sauna parts

Make sure the length is the same

5x80mm for fastening corners to walls

Pre-drill holes for screws

Use rubber hammer for wall parts

Make sure to level for better building accuracy

Drive the screw in predrilled holes

5x80mm for fastening corners to walls

Pre-drill holes for screws

Use rubber hammer for wall parts

Make sure to level for better building accuracy

Drive the screw in predrilled holes

Make sure that the height of the sauna is 2160 mm

5x80mm for fastening corners to walls

Pre-drill holes for screws

Drive the screw in predrilled hole

Drive the screw in pre-drilled holes on the door frame brackets