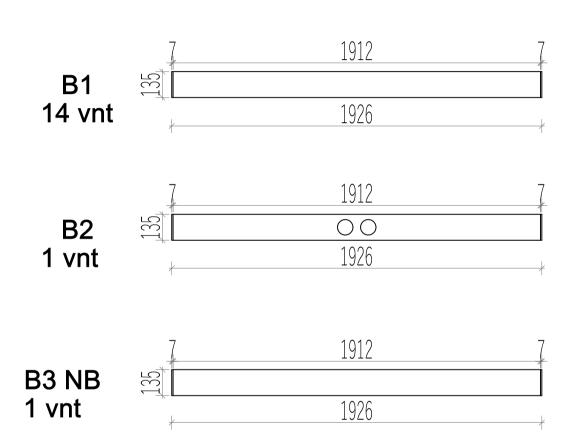

## Assembly instructions

List of items needed: Bubble level

Drill

Rubber hammer

Measuring tape

Hammer

| Orange Sauna            |       |        |        |          |                     |              |  |  |  |
|-------------------------|-------|--------|--------|----------|---------------------|--------------|--|--|--|
| Name                    | Width | Height | Length | Quantity | 3D Front Axonometry | Side<br>view |  |  |  |
| Front wall              |       |        |        |          |                     |              |  |  |  |
| A1                      | 34    | 135    | 1926   | 1        |                     | Ĵ            |  |  |  |
| A2                      | 34    | 135    | 661    | 1        | CO                  | Ĵ            |  |  |  |
| A3                      | 34    | 135    | 661    | 13       |                     | Û            |  |  |  |
| A4                      | 34    | 135    | 1926   | 1        |                     | Ĵ            |  |  |  |
| Back wall               |       |        |        |          |                     |              |  |  |  |
| B1                      | 34    | 135    | 1926   | 14       |                     | Ĵ            |  |  |  |
| B2                      | 34    | 135    | 1926   | 1        |                     | Ĵ            |  |  |  |
| В3                      | 34    | 135    | 1926   | 1        |                     | Ů            |  |  |  |
|                         | 1     | 1      |        |          | Left wall           |              |  |  |  |
| C1                      | 34    | 135    | 1426   | 15       |                     | Ĵ            |  |  |  |
| C2                      | 34    | 135    | 1426   | 1        |                     | Ů            |  |  |  |
| Right wall              |       |        |        |          |                     |              |  |  |  |
| D1                      | 34    | 135    | 1426   | 15       |                     | Û            |  |  |  |
| D2                      | 34    | 135    | 1426   | 1        |                     | Í            |  |  |  |
| Heater protection parts |       |        |        |          |                     |              |  |  |  |
| Heater<br>cover         | 615   | 500    | -      | 1        |                     |              |  |  |  |
| Heater<br>cover         | 455   | 500    | -      | 1        |                     |              |  |  |  |
|                         | T     |        |        | -        | Sauna beds          |              |  |  |  |
| Sauna bed               | 500   | 90     | 1900   | 2        |                     |              |  |  |  |
|                         |       |        |        |          | Bed holders         | 1            |  |  |  |
| Bed holder              | 30    | 30     | 500    | 2        |                     | 1            |  |  |  |
| Bed holder              | 30    | 30     | 800    | 2        |                     | 1            |  |  |  |
| Roof of sauna           |       |        |        |          |                     |              |  |  |  |
| Roof panels             | 700   | 50     | 1900   | 2        |                     |              |  |  |  |