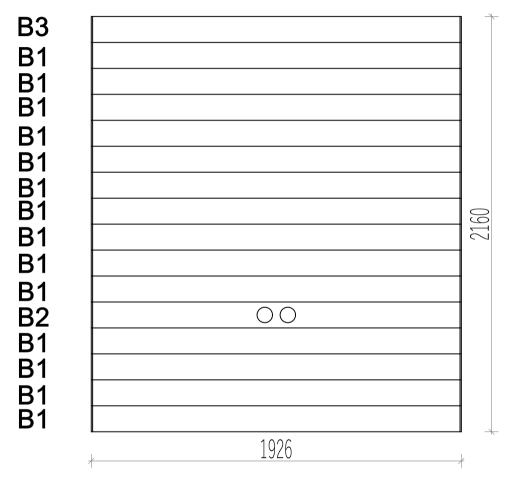

## Assembly instructions

List of items needed: Bubble level

Drill

Rubber hammer

Measuring tape

Hammer

| Orange Sauna            |       |        |        |          |                     |              |  |  |  |
|-------------------------|-------|--------|--------|----------|---------------------|--------------|--|--|--|
| Name                    | Width | Height | Length | Quantity | 3D Front Axonometry | Side<br>view |  |  |  |
| Front wall              |       |        |        |          |                     |              |  |  |  |
| A1                      | 34    | 135    | 1926   | 1        |                     | Ĵ            |  |  |  |
| A2                      | 34    | 135    | 661    | 1        | CO                  | Ĵ            |  |  |  |
| A3                      | 34    | 135    | 661    | 13       |                     | Û            |  |  |  |
| A4                      | 34    | 135    | 1926   | 1        |                     | Ĵ            |  |  |  |
| Back wall               |       |        |        |          |                     |              |  |  |  |
| B1                      | 34    | 135    | 1926   | 14       |                     | Ĵ            |  |  |  |
| B2                      | 34    | 135    | 1926   | 1        |                     | Ĵ            |  |  |  |
| В3                      | 34    | 135    | 1926   | 1        |                     | Ů            |  |  |  |
|                         | 1     | 1      |        |          | Left wall           |              |  |  |  |
| C1                      | 34    | 135    | 1426   | 15       |                     | Ĵ            |  |  |  |
| C2                      | 34    | 135    | 1426   | 1        |                     | Ů            |  |  |  |
| Right wall              |       |        |        |          |                     |              |  |  |  |
| D1                      | 34    | 135    | 1426   | 15       |                     | Û            |  |  |  |
| D2                      | 34    | 135    | 1426   | 1        |                     | Í            |  |  |  |
| Heater protection parts |       |        |        |          |                     |              |  |  |  |
| Heater<br>cover         | 615   | 500    | -      | 1        |                     |              |  |  |  |
| Heater<br>cover         | 455   | 500    | -      | 1        |                     |              |  |  |  |
|                         | T     |        |        | -        | Sauna beds          |              |  |  |  |
| Sauna bed               | 500   | 90     | 1900   | 2        |                     |              |  |  |  |
|                         |       |        |        |          | Bed holders         | 1            |  |  |  |
| Bed holder              | 30    | 30     | 500    | 2        |                     | 1            |  |  |  |
| Bed holder              | 30    | 30     | 800    | 2        |                     | 1            |  |  |  |
| Roof of sauna           |       |        |        |          |                     |              |  |  |  |
| Roof panels             | 700   | 50     | 1900   | 2        |                     |              |  |  |  |