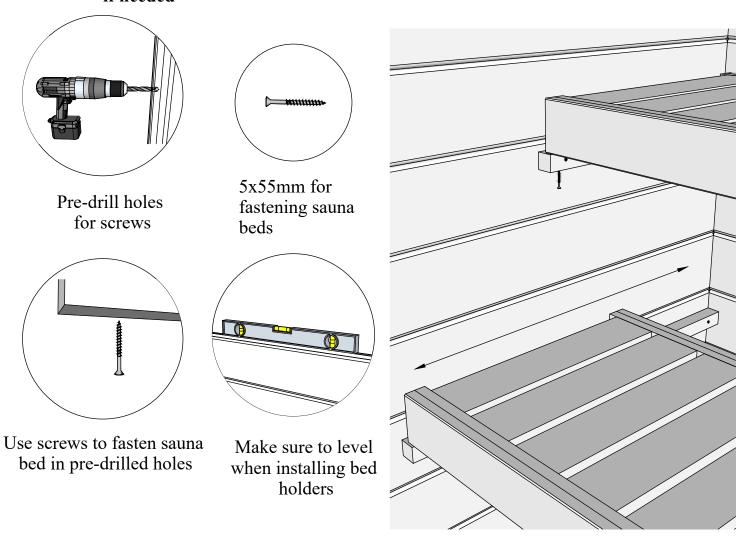

Pre-drill holes for screws

Drive the screw in predrilled hole

3x35mm for fastening door frame covers

Place the upper sauna bed on the holder and fasten with screws. We recommend to leave the lower sauna bed loose so you can adjust it if needed