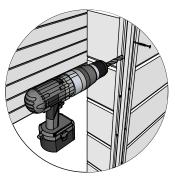

Drive the screw in predrilled holes

5x80mm for fastening corners to walls

Pre-drill holes for screws

Use rubber hammer for wall parts

Make sure to level for better building accuracy

Drive the screw in predrilled holes

Make sure that the height of the sauna is 2160 mm

5x80mm for fastening corners to walls

Pre-drill holes for screws

Drive the screw in predrilled hole

Drive the screw in pre-drilled holes on the door frame brackets