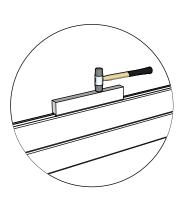

## Introduction of sauna parts

Make sure the length is the same

5x80mm for fastening corners to walls

Pre-drill holes for screws

Use rubber hammer for wall parts

Make sure to level for better building accuracy