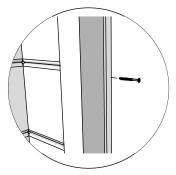

Drive the screw in predrilled holes

5x80mm for fastening corners to walls

Pre-drill holes for screws

Use rubber hammer for wall parts

Make sure to level for better building accuracy

Drive the screw in predrilled holes

Make sure that the height of the sauna is 2160 mm

5x80mm for fastening corners to walls

Pre-drill holes for screws

Drive the screw in predrilled hole

Drive the screw in pre-drilled holes on the door frame brackets