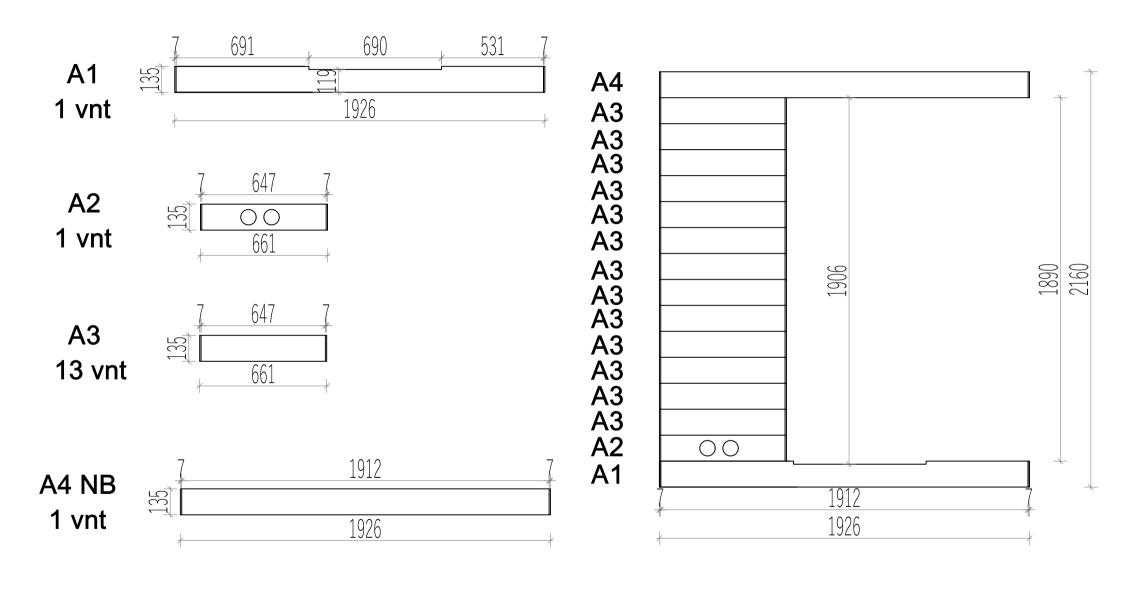

## Assembly instructions

List of items needed: Bubble level

Drill

Rubber hammer

Measuring tape

Hammer

| Orange Sauna            |       |        |        |          |                     |              |  |  |  |
|-------------------------|-------|--------|--------|----------|---------------------|--------------|--|--|--|
| Name                    | Width | Height | Length | Quantity | 3D Front Axonometry | Side<br>view |  |  |  |
| Front wall              |       |        |        |          |                     |              |  |  |  |
| A1                      | 34    | 135    | 1926   | 1        |                     | Ĵ            |  |  |  |
| A2                      | 34    | 135    | 661    | 1        | CO                  | Ĵ            |  |  |  |
| A3                      | 34    | 135    | 661    | 13       |                     | Û            |  |  |  |
| A4                      | 34    | 135    | 1926   | 1        |                     | Ĵ            |  |  |  |
| Back wall               |       |        |        |          |                     |              |  |  |  |
| B1                      | 34    | 135    | 1926   | 14       |                     | Ĵ            |  |  |  |
| B2                      | 34    | 135    | 1926   | 1        |                     | Ĵ            |  |  |  |
| В3                      | 34    | 135    | 1926   | 1        |                     | Ů            |  |  |  |
|                         | 1     | 1      |        |          | Left wall           |              |  |  |  |
| C1                      | 34    | 135    | 1426   | 15       |                     | Ĵ            |  |  |  |
| C2                      | 34    | 135    | 1426   | 1        |                     | Ů            |  |  |  |
| Right wall              |       |        |        |          |                     |              |  |  |  |
| D1                      | 34    | 135    | 1426   | 15       |                     | Û            |  |  |  |
| D2                      | 34    | 135    | 1426   | 1        |                     | Í            |  |  |  |
| Heater protection parts |       |        |        |          |                     |              |  |  |  |
| Heater<br>cover         | 615   | 500    | -      | 1        |                     |              |  |  |  |
| Heater<br>cover         | 455   | 500    | -      | 1        |                     |              |  |  |  |
|                         | T     |        |        | -        | Sauna beds          |              |  |  |  |
| Sauna bed               | 500   | 90     | 1900   | 2        |                     |              |  |  |  |
|                         |       |        |        |          | Bed holders         | 1            |  |  |  |
| Bed holder              | 30    | 30     | 500    | 2        |                     | 1            |  |  |  |
| Bed holder              | 30    | 30     | 800    | 2        |                     | 1            |  |  |  |
| Roof of sauna           |       |        |        |          |                     |              |  |  |  |
| Roof panels             | 700   | 50     | 1900   | 2        |                     |              |  |  |  |