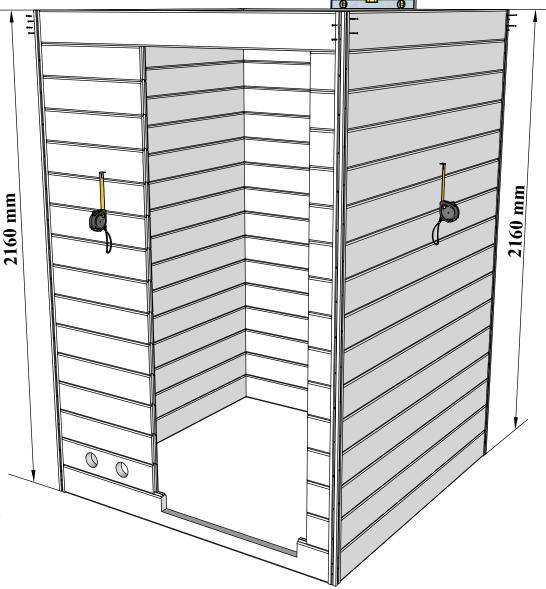

Make sure that the height of the sauna is 2160 mm

5x80mm for fastening corners to walls

Pre-drill holes for screws

Drive the screw in predrilled hole

Drive the screw in pre-drilled holes on the door frame brackets