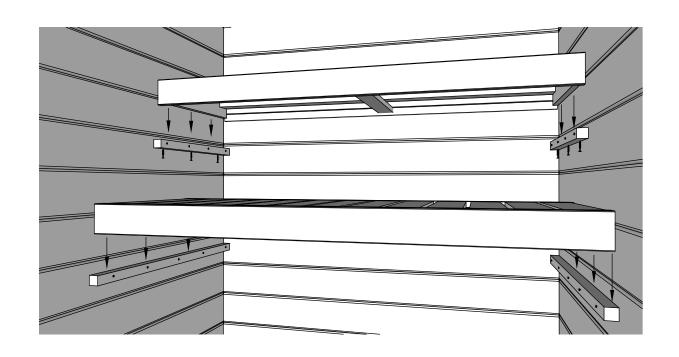

Pre-drill holes for screws

Drive the screw in predrilled hole

3x35mm for fastening door frame covers

Place the upper sauna bed on the holder and fasten with screws. We recommend to leave the lower sauna bed loose so you can adjust it if needed