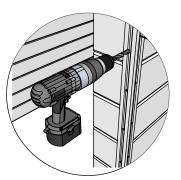

## Introduction of sauna parts

Make sure the length is the same

5x80mm for fastening corners to walls

Pre-drill holes for screws

Use rubber hammer for wall parts

Make sure to level for better building accuracy

Drive the screw in predrilled holes

5x80mm for fastening corners to walls

Pre-drill holes for screws

Use rubber hammer for wall parts

Make sure to level for better building accuracy

Drive the screw in predrilled holes