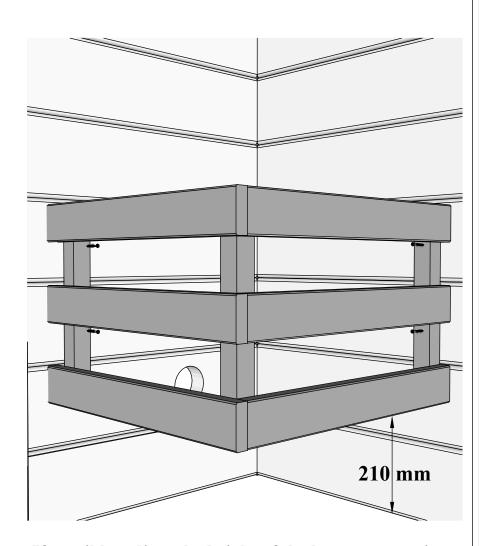

## Sauna heater protection assemble and installation

Pre-drill holes for screws

Drive the screw in predrilled hole

Make sure to level when installing heater protection

4x45mm for fastening sauna heater protection 4x45mm for fastening sauna heater protection to wall

If possible, adjust the height of the heater protection according to the heater purchased. If not use default installation height.

Default installation height of heating protection is 210 mm above floor level.