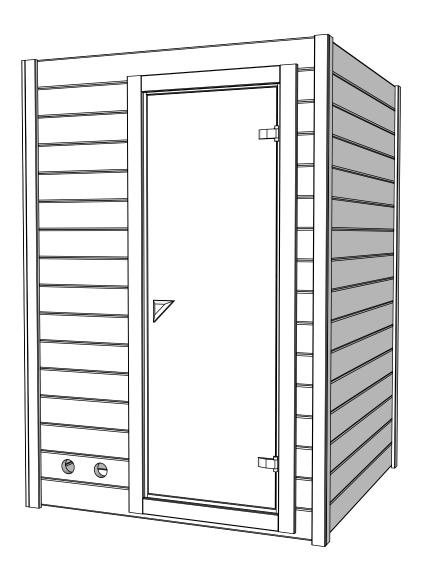

## ! Make sure the glass is centered between the door frame

Place the door in between the door frame you attached earlier

Pre-drill holes for screws

Drive the screw in predrilled hole

5x100mm for fastening door frame

Mark places for drilling

Drill the marked points for the hinges

Screw hinges to door frame

4x35mm for fastening hinges

- 1. Insert the door frame brackets into the existing hole
- 2. Pre-drill holes for screws
- 3. Drive the screw in pre-drilled hole

5x80mm for fastening corners to walls 5x80mm for door frame brackets

- 1. Insert the hinges into the door glass.
- 2. After that put the door glass in the door frame that is factory assembled