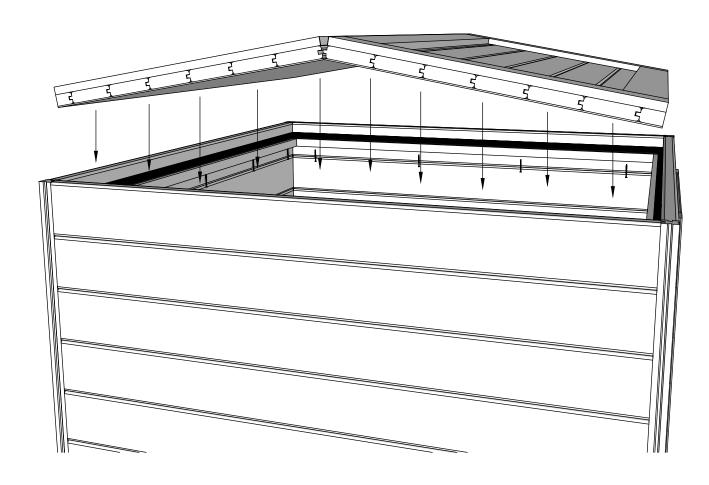

5x55mm for fastening panel holders

Pre-drill holes for screws

Drive the screws into the pre-drilled holes for the panel holder in the roof panel

Connect roof panels as shown above

5x55mm for fastening roof panels