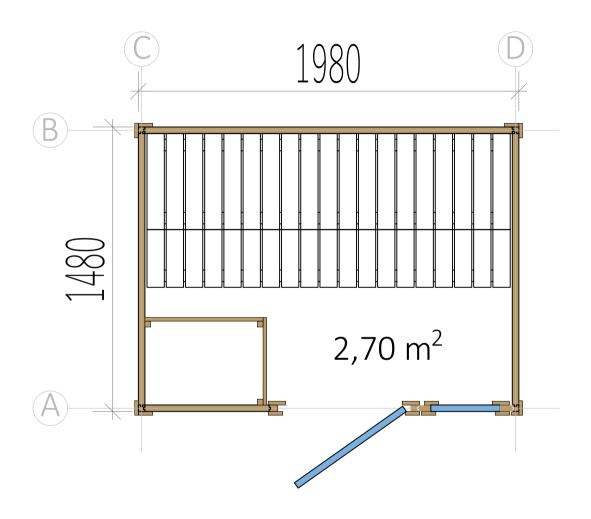

## Assembly instructions

List of items needed: Bubble level

Drill

Rubber hammer

Measuring tape

Hammer

| Orange Sauna            |       |        |        |          |                     |              |  |  |  |
|-------------------------|-------|--------|--------|----------|---------------------|--------------|--|--|--|
| Name                    | Width | Height | Length | Quantity | 3D Front Axonometry | Side<br>view |  |  |  |
| Front wall              |       |        |        |          |                     |              |  |  |  |
| A1                      | 34    | 135    | 1926   | 1        |                     | Ĵ            |  |  |  |
| A2                      | 34    | 135    | 661    | 1        | CO                  | Ĵ            |  |  |  |
| A3                      | 34    | 135    | 661    | 13       |                     | Û            |  |  |  |
| A4                      | 34    | 135    | 1926   | 1        |                     | Ĵ            |  |  |  |
| Back wall               |       |        |        |          |                     |              |  |  |  |
| B1                      | 34    | 135    | 1926   | 14       |                     | Ĵ            |  |  |  |
| B2                      | 34    | 135    | 1926   | 1        |                     | Ĵ            |  |  |  |
| В3                      | 34    | 135    | 1926   | 1        |                     | Ů            |  |  |  |
|                         | 1     | 1      |        |          | Left wall           |              |  |  |  |
| C1                      | 34    | 135    | 1426   | 15       |                     | Ĵ            |  |  |  |
| C2                      | 34    | 135    | 1426   | 1        |                     | Ů            |  |  |  |
| Right wall              |       |        |        |          |                     |              |  |  |  |
| D1                      | 34    | 135    | 1426   | 15       |                     | Û            |  |  |  |
| D2                      | 34    | 135    | 1426   | 1        |                     | Í            |  |  |  |
| Heater protection parts |       |        |        |          |                     |              |  |  |  |
| Heater<br>cover         | 615   | 500    | -      | 1        |                     |              |  |  |  |
| Heater<br>cover         | 455   | 500    | -      | 1        |                     |              |  |  |  |
|                         | T     |        |        | -        | Sauna beds          |              |  |  |  |
| Sauna bed               | 500   | 90     | 1900   | 2        |                     |              |  |  |  |
|                         |       |        |        |          | Bed holders         | 1            |  |  |  |
| Bed holder              | 30    | 30     | 500    | 2        |                     | 1            |  |  |  |
| Bed holder              | 30    | 30     | 800    | 2        |                     | 1            |  |  |  |
| Roof of sauna           |       |        |        |          |                     |              |  |  |  |
| Roof panels             | 700   | 50     | 1900   | 2        |                     |              |  |  |  |