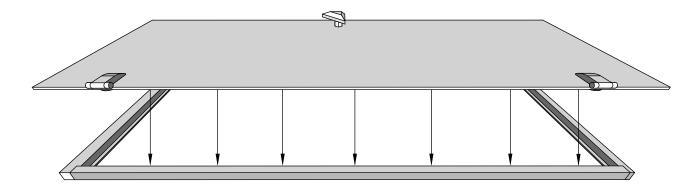

5x55mm for fastening panel holders

Pre-drill holes for screws

Drive the screws into the pre-drilled holes for the panel holder in the roof panel

Connect roof panels as shown above

5x55mm for fastening roof panels