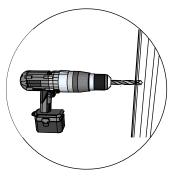

## Introduction of sauna parts

Make sure the length is the same

5x80mm for fastening corners to walls

Pre-drill holes for screws

Use rubber hammer for wall parts

Make sure to level for better building accuracy

Drive the screw in predrilled holes

5x80mm for fastening corners to walls

Pre-drill holes for screws

Use rubber hammer for wall parts

Make sure to level for better building accuracy

Drive the screw in predrilled holes