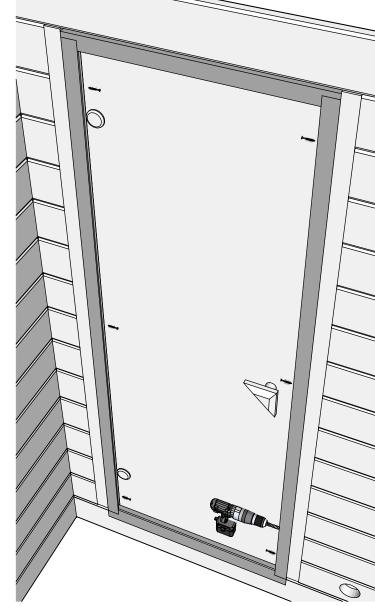

Make sure that the height of the sauna is 2160 mm

5x80mm for fastening corners to walls

Pre-drill holes for screws

Drive the screw in predrilled hole

Drive the screw in pre-drilled holes on the door frame brackets

- 1. Insert the door frame brackets into the existing hole
- 2. Pre-drill holes for screws
- 3. Drive the screw in pre-drilled hole

5x80mm for fastening corners to walls 5x80mm for door frame brackets

- 1. Insert the hinges into the door glass.
- 2. After that put the door glass in the door frame that is factory assembled

## ! Make sure the glass is centered between the door frame

Place the door in between the door frame you attached earlier

Pre-drill holes for screws

Drive the screw in predrilled hole

5x100mm for fastening door frame