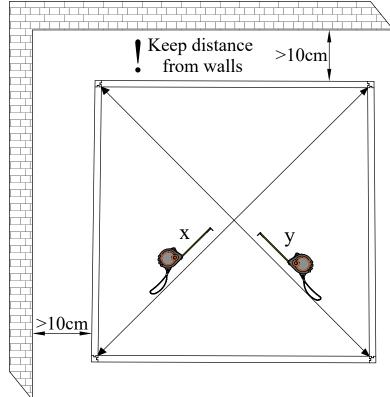

0                    | 1912 | -    | 1   |                                   |    |  |  |  |  |
| Sauna<br>window                | 361                    | 1890 | -    | 1   |                                   |    |  |  |  |  |
|                                |                        |      |      | Oth | er accessories for sauna building |    |  |  |  |  |
| Box of screws                  | -                      | -    | -    | 1   |                                   |    |  |  |  |  |
| Sealing<br>tape                | -                      | -    | ı    | 1   | <b>Q</b>                          |    |  |  |  |  |
|                                |                        |      |      |     |                                   |    |  |  |  |  |

## Introduction of sauna parts









Make sure the length is the same





5x80mm for fastening corners to walls



Pre-drill holes for screws



Use rubber hammer for wall parts



Make sure to level for better building accuracy



Drive the screw in predrilled holes



5x80mm for fastening corners to walls





Pre-drill holes for screws



Use rubber hammer for wall parts



Make sure to level for better building accuracy



Drive the screw in predrilled holes



Make sure that the height of the sauna is 2160 mm



5x80mm for fastening corners to walls



Pre-drill holes for screws



Drive the screw in predrilled hole



Drive the screw in pre-drilled holes on the door frame brackets



- 1. Insert the door frame brackets into the existing hole
- 2. Pre-drill holes for screws
- 3. Drive the screw in pre-drilled hole