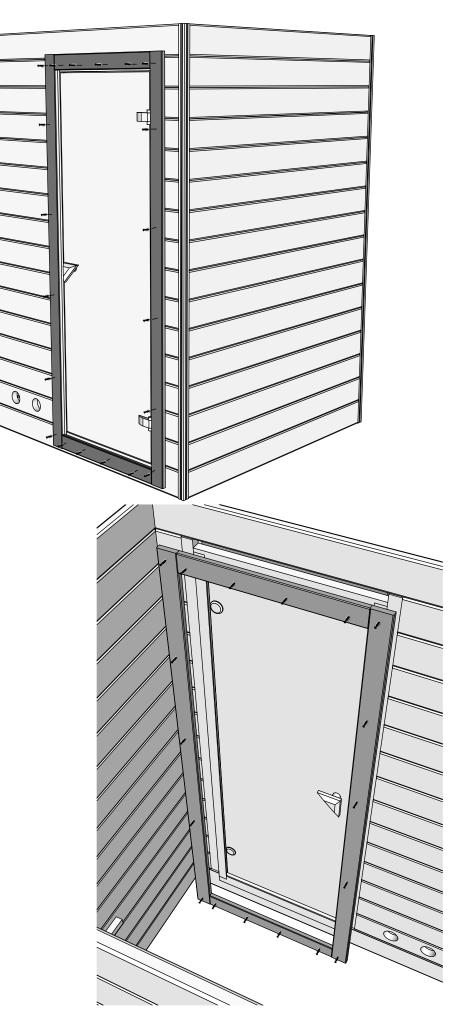

Make sure that the height of the sauna is 2160 mm

5x80mm for fastening corners to walls

Pre-drill holes for screws

Drive the screw in predrilled hole

Drive the screw in pre-drilled holes on the door frame brackets

- 1. Insert the door frame brackets into the existing hole
- 2. Pre-drill holes for screws
- 3. Drive the screw in pre-drilled hole

5x80mm for fastening corners to walls 5x80mm for door frame brackets

- 1. Insert the hinges into the door glass.
- 2. After that put the door glass in the door frame that is factory assembled

## ! Make sure the glass is centered between the door frame

Place the door in between the door frame you attached earlier

Pre-drill holes for screws

Drive the screw in predrilled hole

5x100mm for fastening door frame