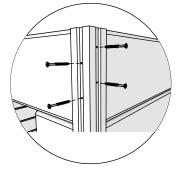

## Introduction of sauna parts

Make sure the length is the same

5x80mm for fastening corners to walls

Pre-drill holes for screws

Use rubber hammer for wall parts

Make sure to level for better building accuracy

Drive the screw in predrilled holes

5x80mm for fastening corners to walls

Pre-drill holes for screws

Use rubber hammer for wall parts

Make sure to level for better building accuracy

Drive the screw in predrilled holes