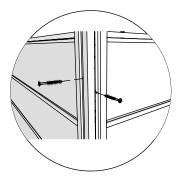

- 1. Insert the door frame brackets into the existing hole
- 2. Pre-drill holes for screws
- 3. Drive the screw in pre-drilled hole

5x80mm for fastening corners to walls 5x80mm for door frame brackets

- 1. Insert the hinges into the door glass.
- 2. After that put the door glass in the door frame that is factory assembled