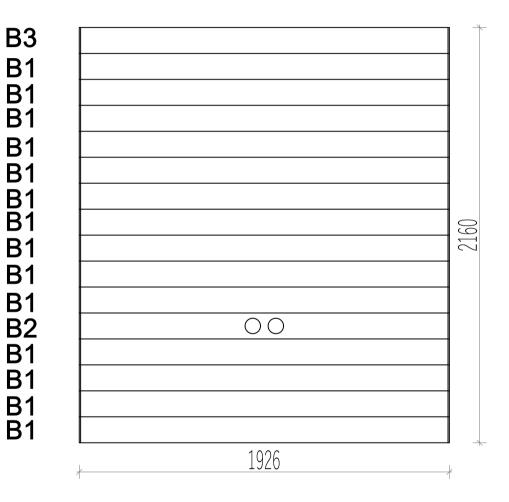

Assembly instructions

| Mint Sauna              |           |        |        |          |                     |              |  |  |
|-------------------------|-----------|--------|--------|----------|---------------------|--------------|--|--|
| Name                    | Width     | Height | Length | Quantity | 3D Front Axonometry | Side<br>view |  |  |
| Front wall              |           |        |        |          |                     |              |  |  |
| A1                      | 34        | 135    | 1926   | 1        |                     | Ĵ            |  |  |
| A2                      | 34        | 135    | 661    | 1        |                     | Ĵ            |  |  |
| A3                      | 34        | 135    | 661    | 13       |                     | l            |  |  |
| A4                      | 34        | 135    | 1926   | 1        |                     | ļ            |  |  |
| Back wall               |           |        |        |          |                     |              |  |  |
| B1                      | 34        | 135    | 1926   | 14       |                     | ļ            |  |  |
| B2                      | 34        | 135    | 1926   | 1        |                     | ļ            |  |  |
| В3                      | 34        | 135    | 1926   | 1        |                     | ļ            |  |  |
|                         | Left wall |        |        |          |                     |              |  |  |
| C1                      | 34        | 135    | 1426   | 15       |                     | Ĵ            |  |  |
| C2                      | 34        | 135    | 1426   | 1        |                     | ļ            |  |  |
| Right wall              |           |        |        |          |                     |              |  |  |
| D1                      | 34        | 135    | 1426   | 1        |                     | Ì            |  |  |
| D2                      | 34        | 135    | 958    | 14       |                     | ļ            |  |  |
| D3                      | 34        | 135    | 1426   | 1        |                     | l            |  |  |
| Heater protection parts |           |        |        |          |                     |              |  |  |
| Heater<br>cover         | 615       | 500    | -      | 1        |                     |              |  |  |
| Heater<br>cover         | 455       | 500    | -      | 1        | E                   |              |  |  |
|                         |           |        |        |          | Sauna beds          |              |  |  |
| Sauna bed               | 500       | 90     | 1900   | 2        |                     |              |  |  |
|                         |           |        |        |          | Bed holders         |              |  |  |
| Bed holder              | 30        | 30     | 500    | 2        |                     | 1            |  |  |
| Bed holder              | 30        | 30     | 800    | 2        |                     | 1            |  |  |
| Roof of sauna           |           |        |        |          |                     |              |  |  |
| Roof<br>panels          | 700       | 50     | 1900   | 2        |                     |              |  |  |