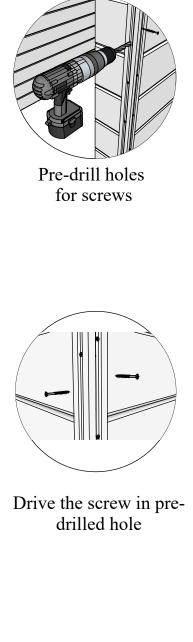

Drive the screw in pre-drilled holes on the door frame brackets

- **1. Insert the door frame brackets into the existing hole**
- 2. Pre-drill holes for screws
- 3. Drive the screw in pre-drilled hole

5x80mm for fastening corners to walls 5x80mm for door frame brackets