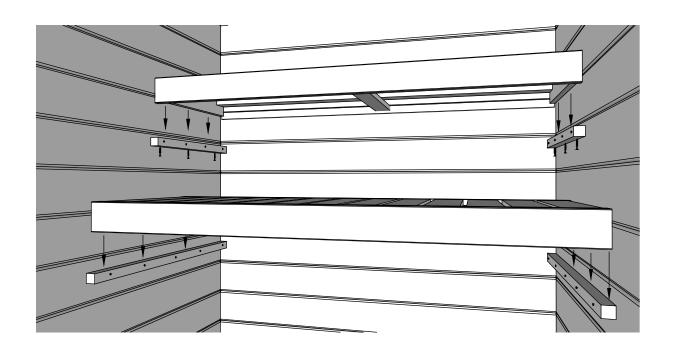

x=x y=y

Place the upper sauna bed on the holder and fasten with screws. We recommend to leave the lower sauna bed loose so you can adjust it if needed

Pre-drill holes for screws

Connect roof panels as shown above