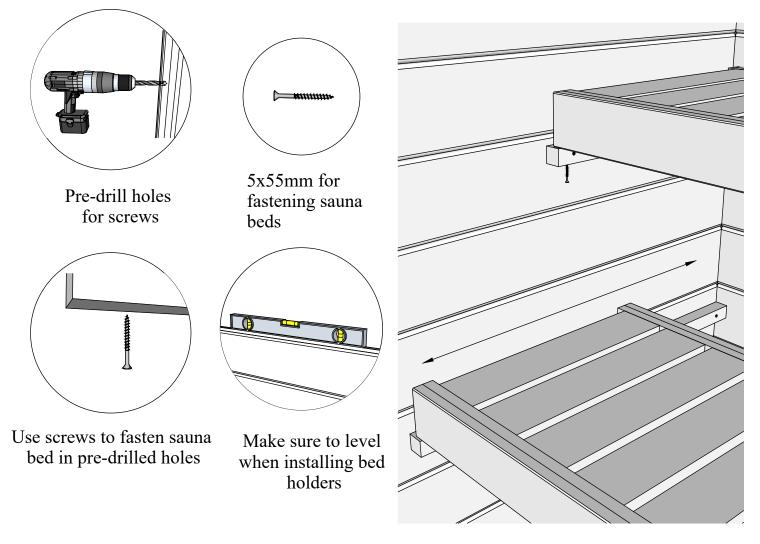

x=x y=y

Place the upper sauna bed on the holder and fasten with screws. We recommend to leave the lower sauna bed loose so you can adjust it if needed

Pre-drill holes for screws

Connect roof panels as shown above