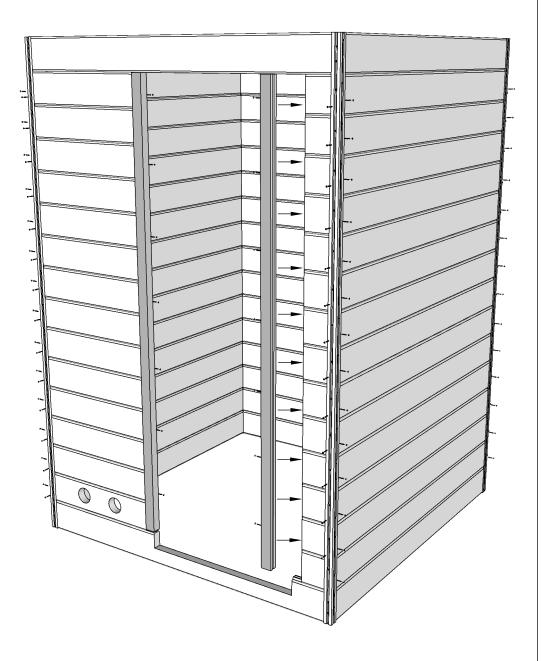

Assembly instructions

| Mint Sauna              |           |        |        |          |                     |              |  |  |
|-------------------------|-----------|--------|--------|----------|---------------------|--------------|--|--|
| Name                    | Width     | Height | Length | Quantity | 3D Front Axonometry | Side<br>view |  |  |
| Front wall              |           |        |        |          |                     |              |  |  |
| A1                      | 34        | 135    | 1926   | 1        |                     | Ĵ            |  |  |
| A2                      | 34        | 135    | 661    | 1        |                     | Ĵ            |  |  |
| A3                      | 34        | 135    | 661    | 13       |                     | l            |  |  |
| A4                      | 34        | 135    | 1926   | 1        |                     | ļ            |  |  |
| Back wall               |           |        |        |          |                     |              |  |  |
| B1                      | 34        | 135    | 1926   | 14       |                     | ļ            |  |  |
| B2                      | 34        | 135    | 1926   | 1        |                     | ļ            |  |  |
| В3                      | 34        | 135    | 1926   | 1        |                     | ļ            |  |  |
|                         | Left wall |        |        |          |                     |              |  |  |
| C1                      | 34        | 135    | 1426   | 15       |                     | Ĵ            |  |  |
| C2                      | 34        | 135    | 1426   | 1        |                     | ļ            |  |  |
| Right wall              |           |        |        |          |                     |              |  |  |
| D1                      | 34        | 135    | 1426   | 1        |                     | Ì            |  |  |
| D2                      | 34        | 135    | 958    | 14       |                     | ļ            |  |  |
| D3                      | 34        | 135    | 1426   | 1        |                     | l            |  |  |
| Heater protection parts |           |        |        |          |                     |              |  |  |
| Heater<br>cover         | 615       | 500    | -      | 1        |                     |              |  |  |
| Heater<br>cover         | 455       | 500    | -      | 1        | E                   |              |  |  |
|                         |           |        |        |          | Sauna beds          |              |  |  |
| Sauna bed               | 500       | 90     | 1900   | 2        |                     |              |  |  |
|                         |           |        |        |          | Bed holders         |              |  |  |
| Bed holder              | 30        | 30     | 500    | 2        |                     | 1            |  |  |
| Bed holder              | 30        | 30     | 800    | 2        |                     | 1            |  |  |
| Roof of sauna           |           |        |        |          |                     |              |  |  |
| Roof<br>panels          | 700       | 50     | 1900   | 2        |                     |              |  |  |

| Roof panel holders       Panel<br>holder     30     30     1350     2                                                                                                                                                                                                                                                                                                         | ı                              |  |  |  |  |  |  |  |  |
|-------------------------------------------------------------------------------------------------------------------------------------------------------------------------------------------------------------------------------------------------------------------------------------------------------------------------------------------------------------------------------|--------------------------------|--|--|--|--|--|--|--|--|
| holder   30   30   1910   2   Sauna Corners     Corners   34   34   2160   4   Sauna Corners     Corners   34   34   2160   4   Corner covers     Covers   60   19   2160   1   Corner covers     Covers   40   19   2160   1   Covers     Covers   75   19   2160   6   Covers   Reackets for doors and windows     Frame   34   44   1881   3   Covers   34   70   1881   3 |                                |  |  |  |  |  |  |  |  |
| Corners   34   34   2160   4     Corner covers     Covers   60   19   2160   1     Covers   40   19   2160   1                                                                                                                                                                                                                                                                | 1                              |  |  |  |  |  |  |  |  |
| Covers     60     19     2160     1       Covers     40     19     2160     1       Covers     40     19     2160     1       Covers     75     19     2160     6       Brackets for doors and windows       Frame<br>bracket     34     44     1881     3       Window<br>bracket     34     70     1881     3                                                               |                                |  |  |  |  |  |  |  |  |
| Covers   60   19   2160   1     Covers   40   19   2160   1     Covers   75   19   2160   6     Brackets for doors and windows     Frame<br>bracket   34   44   1881   3     Window<br>bracket   34   70   1881   3                                                                                                                                                           | 篇                              |  |  |  |  |  |  |  |  |
| Covers   40   19   2160   1     Covers   75   19   2160   6     Brackets for doors and windows     Frame<br>bracket   34   44   1881   3     Window<br>bracket   34   70   1881   3                                                                                                                                                                                           | Corner covers                  |  |  |  |  |  |  |  |  |
| Covers   75   19   2160   6     Brackets for doors and windows     Frame<br>bracket   34   44   1881   3     Window<br>bracket   34   70   1881   3                                                                                                                                                                                                                           |                                |  |  |  |  |  |  |  |  |
| Frame<br>bracket 34 44 1881 3   Window<br>bracket 34 70 1881 3                                                                                                                                                                                                                                                                                                                |                                |  |  |  |  |  |  |  |  |
| Frame<br>bracket344418813Window<br>bracket347018813                                                                                                                                                                                                                                                                                                                           |                                |  |  |  |  |  |  |  |  |
| bracket     34     44     1881     3       Window<br>bracket     34     70     1881     3                                                                                                                                                                                                                                                                                     | Brackets for doors and windows |  |  |  |  |  |  |  |  |
| bracket 34 70 1881 3                                                                                                                                                                                                                                                                                                                                                          | 1                              |  |  |  |  |  |  |  |  |
| Cover for heater wires                                                                                                                                                                                                                                                                                                                                                        | ů.                             |  |  |  |  |  |  |  |  |
|                                                                                                                                                                                                                                                                                                                                                                               | Cover for heater wires         |  |  |  |  |  |  |  |  |
| Wire cover     140     34     1820     1                                                                                                                                                                                                                                                                                                                                      |                                |  |  |  |  |  |  |  |  |
| Doors and windows                                                                                                                                                                                                                                                                                                                                                             |                                |  |  |  |  |  |  |  |  |
| Sauna door 690 1912 - 1                                                                                                                                                                                                                                                                                                                                                       |                                |  |  |  |  |  |  |  |  |
| Sauna<br>window 361 1890 - 2                                                                                                                                                                                                                                                                                                                                                  |                                |  |  |  |  |  |  |  |  |
| Other accessories for sauna building                                                                                                                                                                                                                                                                                                                                          |                                |  |  |  |  |  |  |  |  |
| Box of screws 1                                                                                                                                                                                                                                                                                                                                                               |                                |  |  |  |  |  |  |  |  |
| Sealing<br>tape 1 Q                                                                                                                                                                                                                                                                                                                                                           |                                |  |  |  |  |  |  |  |  |