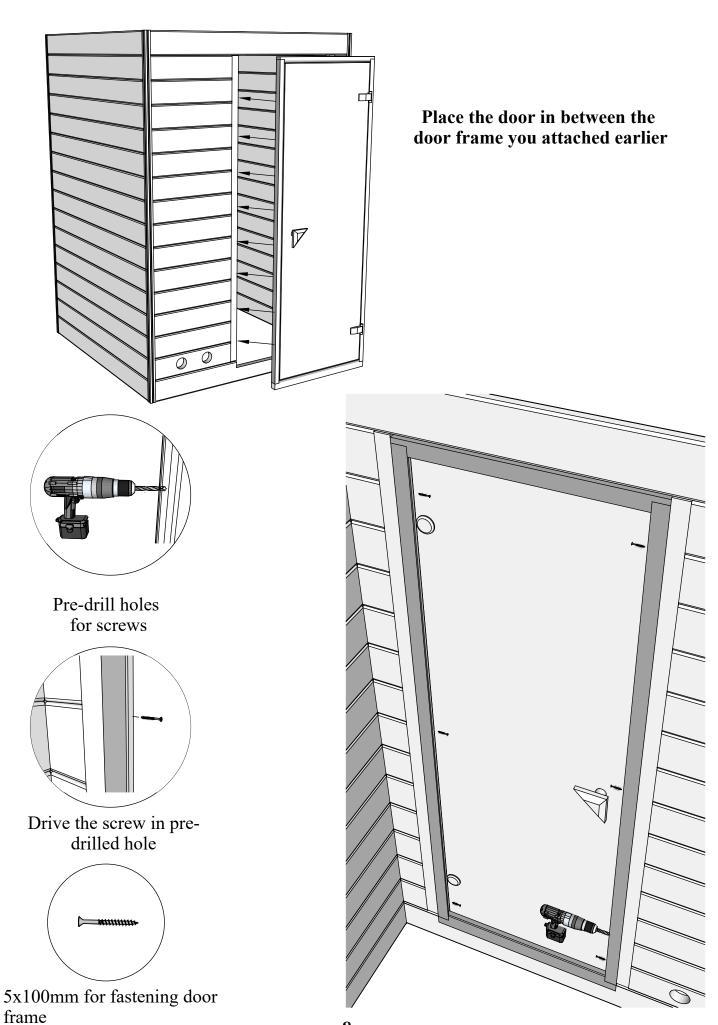

Drive the screw in pre-drilled holes on the door frame brackets

- **1. Insert the door frame brackets into the existing hole**
- 2. Pre-drill holes for screws
- 3. Drive the screw in pre-drilled hole

5x80mm for fastening corners to walls 5x80mm for door frame brackets