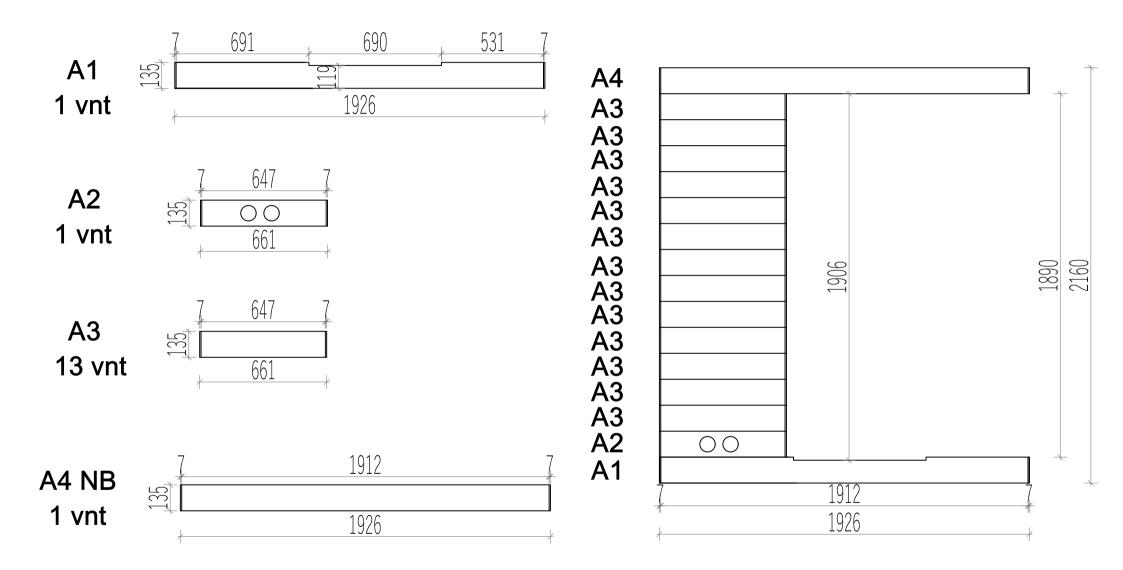

Assembly instructions

| Mint Sauna              |           |        |        |          |                     |              |  |  |
|-------------------------|-----------|--------|--------|----------|---------------------|--------------|--|--|
| Name                    | Width     | Height | Length | Quantity | 3D Front Axonometry | Side<br>view |  |  |
| Front wall              |           |        |        |          |                     |              |  |  |
| A1                      | 34        | 135    | 1926   | 1        |                     | Ĵ            |  |  |
| A2                      | 34        | 135    | 661    | 1        |                     | Ĵ            |  |  |
| A3                      | 34        | 135    | 661    | 13       |                     | l            |  |  |
| A4                      | 34        | 135    | 1926   | 1        |                     | ļ            |  |  |
| Back wall               |           |        |        |          |                     |              |  |  |
| B1                      | 34        | 135    | 1926   | 14       |                     | ļ            |  |  |
| B2                      | 34        | 135    | 1926   | 1        |                     | ļ            |  |  |
| В3                      | 34        | 135    | 1926   | 1        |                     | ļ            |  |  |
|                         | Left wall |        |        |          |                     |              |  |  |
| C1                      | 34        | 135    | 1426   | 15       |                     | Ĵ            |  |  |
| C2                      | 34        | 135    | 1426   | 1        |                     | ļ            |  |  |
| Right wall              |           |        |        |          |                     |              |  |  |
| D1                      | 34        | 135    | 1426   | 1        |                     | Ì            |  |  |
| D2                      | 34        | 135    | 958    | 14       |                     | ļ            |  |  |
| D3                      | 34        | 135    | 1426   | 1        |                     | l            |  |  |
| Heater protection parts |           |        |        |          |                     |              |  |  |
| Heater<br>cover         | 615       | 500    | -      | 1        |                     |              |  |  |
| Heater<br>cover         | 455       | 500    | -      | 1        | E                   |              |  |  |
|                         |           |        |        |          | Sauna beds          |              |  |  |
| Sauna bed               | 500       | 90     | 1900   | 2        |                     |              |  |  |
|                         |           |        |        |          | Bed holders         |              |  |  |
| Bed holder              | 30        | 30     | 500    | 2        |                     | 1            |  |  |
| Bed holder              | 30        | 30     | 800    | 2        |                     | 1            |  |  |
| Roof of sauna           |           |        |        |          |                     |              |  |  |
| Roof<br>panels          | 700       | 50     | 1900   | 2        |                     |              |  |  |