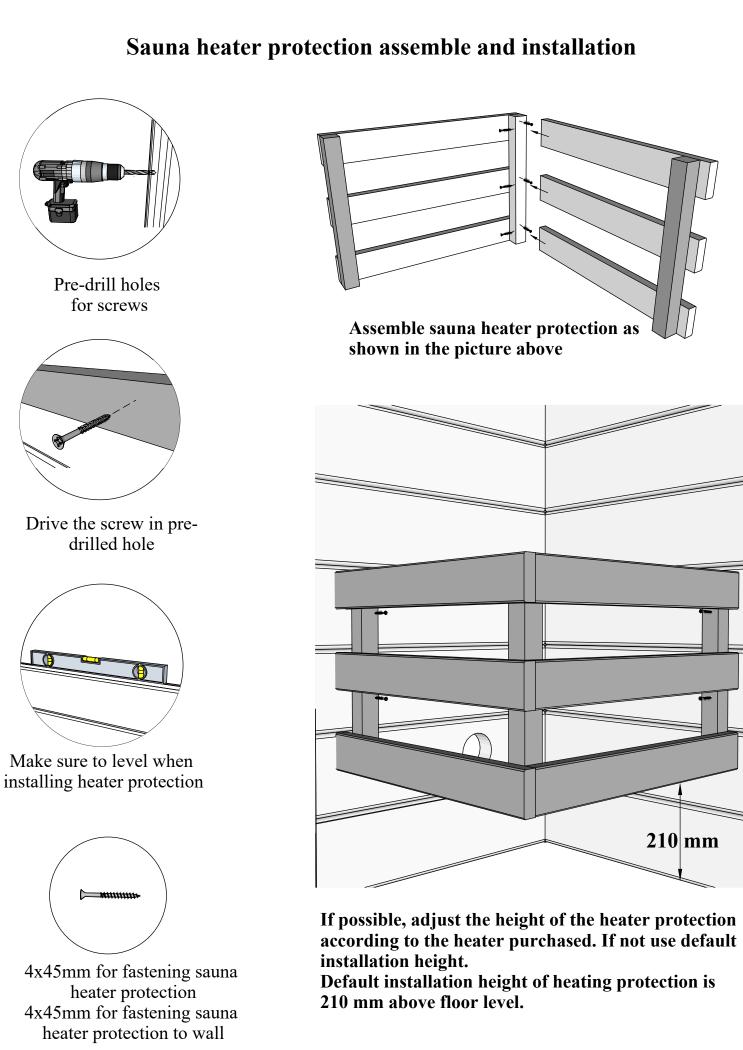

Assembly instructions

| Mint Sauna              |           |        |        |          |                     |              |  |  |
|-------------------------|-----------|--------|--------|----------|---------------------|--------------|--|--|
| Name                    | Width     | Height | Length | Quantity | 3D Front Axonometry | Side<br>view |  |  |
| Front wall              |           |        |        |          |                     |              |  |  |
| A1                      | 34        | 135    | 1926   | 1        |                     | Ĵ            |  |  |
| A2                      | 34        | 135    | 661    | 1        |                     | Ĵ            |  |  |
| A3                      | 34        | 135    | 661    | 13       |                     | l            |  |  |
| A4                      | 34        | 135    | 1926   | 1        |                     | ļ            |  |  |
| Back wall               |           |        |        |          |                     |              |  |  |
| B1                      | 34        | 135    | 1926   | 14       |                     | ļ            |  |  |
| B2                      | 34        | 135    | 1926   | 1        |                     | ļ            |  |  |
| В3                      | 34        | 135    | 1926   | 1        |                     | ļ            |  |  |
|                         | Left wall |        |        |          |                     |              |  |  |
| C1                      | 34        | 135    | 1426   | 15       |                     | Ĵ            |  |  |
| C2                      | 34        | 135    | 1426   | 1        |                     | ļ            |  |  |
| Right wall              |           |        |        |          |                     |              |  |  |
| D1                      | 34        | 135    | 1426   | 1        |                     | Ì            |  |  |
| D2                      | 34        | 135    | 958    | 14       |                     | ļ            |  |  |
| D3                      | 34        | 135    | 1426   | 1        |                     | l            |  |  |
| Heater protection parts |           |        |        |          |                     |              |  |  |
| Heater<br>cover         | 615       | 500    | -      | 1        |                     |              |  |  |
| Heater<br>cover         | 455       | 500    | -      | 1        | E                   |              |  |  |
|                         |           |        |        |          | Sauna beds          |              |  |  |
| Sauna bed               | 500       | 90     | 1900   | 2        |                     |              |  |  |
|                         |           |        |        |          | Bed holders         |              |  |  |
| Bed holder              | 30        | 30     | 500    | 2        |                     | 1            |  |  |
| Bed holder              | 30        | 30     | 800    | 2        |                     | 1            |  |  |
| Roof of sauna           |           |        |        |          |                     |              |  |  |
| Roof<br>panels          | 700       | 50     | 1900   | 2        |                     |              |  |  |