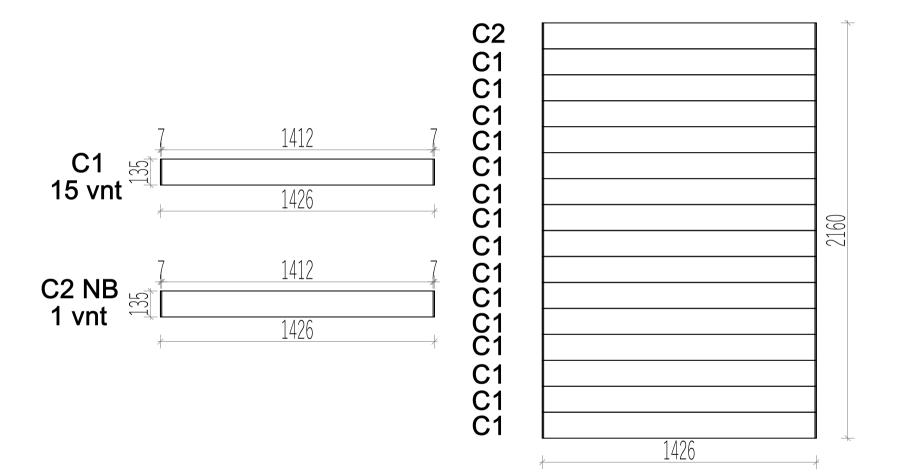

Assembly instructions

| Mint Sauna              |           |        |        |          |                     |              |  |  |
|-------------------------|-----------|--------|--------|----------|---------------------|--------------|--|--|
| Name                    | Width     | Height | Length | Quantity | 3D Front Axonometry | Side<br>view |  |  |
| Front wall              |           |        |        |          |                     |              |  |  |
| A1                      | 34        | 135    | 1926   | 1        |                     | Ĵ            |  |  |
| A2                      | 34        | 135    | 661    | 1        |                     | Ĵ            |  |  |
| A3                      | 34        | 135    | 661    | 13       |                     | l            |  |  |
| A4                      | 34        | 135    | 1926   | 1        |                     | ļ            |  |  |
| Back wall               |           |        |        |          |                     |              |  |  |
| B1                      | 34        | 135    | 1926   | 14       |                     | ļ            |  |  |
| B2                      | 34        | 135    | 1926   | 1        |                     | ļ            |  |  |
| В3                      | 34        | 135    | 1926   | 1        |                     | ļ            |  |  |
|                         | Left wall |        |        |          |                     |              |  |  |
| C1                      | 34        | 135    | 1426   | 15       |                     | Ĵ            |  |  |
| C2                      | 34        | 135    | 1426   | 1        |                     | ļ            |  |  |
| Right wall              |           |        |        |          |                     |              |  |  |
| D1                      | 34        | 135    | 1426   | 1        |                     | Ì            |  |  |
| D2                      | 34        | 135    | 958    | 14       |                     | ļ            |  |  |
| D3                      | 34        | 135    | 1426   | 1        |                     | l            |  |  |
| Heater protection parts |           |        |        |          |                     |              |  |  |
| Heater<br>cover         | 615       | 500    | -      | 1        |                     |              |  |  |
| Heater<br>cover         | 455       | 500    | -      | 1        | E                   |              |  |  |
|                         |           |        |        |          | Sauna beds          |              |  |  |
| Sauna bed               | 500       | 90     | 1900   | 2        |                     |              |  |  |
|                         |           |        |        |          | Bed holders         |              |  |  |
| Bed holder              | 30        | 30     | 500    | 2        |                     | 1            |  |  |
| Bed holder              | 30        | 30     | 800    | 2        |                     | 1            |  |  |
| Roof of sauna           |           |        |        |          |                     |              |  |  |
| Roof<br>panels          | 700       | 50     | 1900   | 2        |                     |              |  |  |