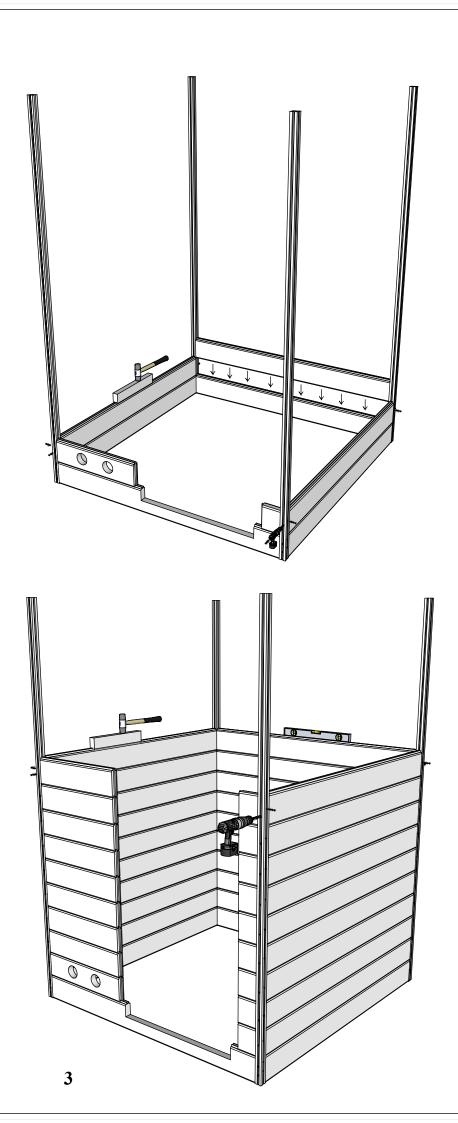

x=x y=y

Place the upper sauna bed on the holder and fasten with screws. We recommend to leave the lower sauna bed loose so you can adjust it if needed

Pre-drill holes for screws

Connect roof panels as shown above