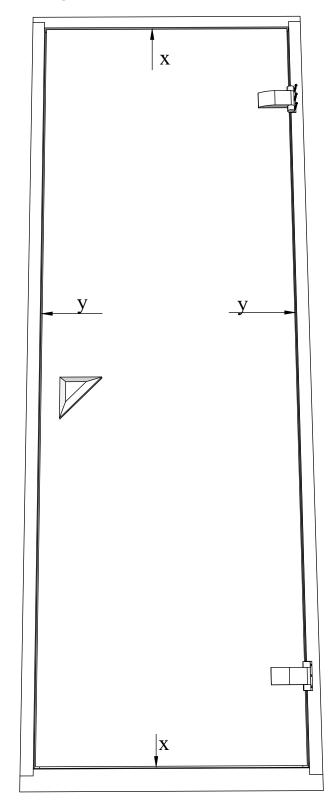

x=x y=y

Place the upper sauna bed on the holder and fasten with screws. We recommend to leave the lower sauna bed loose so you can adjust it if needed

Pre-drill holes for screws

Connect roof panels as shown above