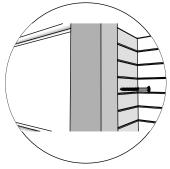

Drive the screw in pre-drilled holes on the door frame brackets

- **1. Insert the door frame brackets into the existing hole**
- 2. Pre-drill holes for screws
- 3. Drive the screw in pre-drilled hole

5x80mm for fastening corners to walls 5x80mm for door frame brackets