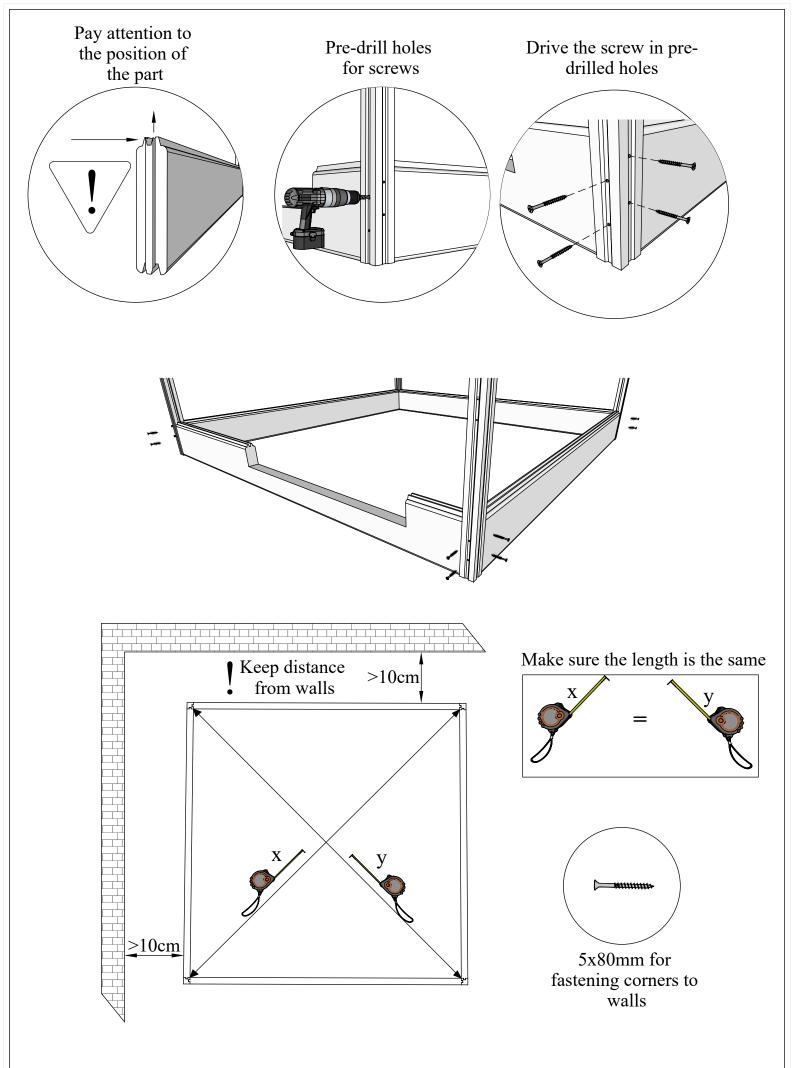

x=x y=y

Place the upper sauna bed on the holder and fasten with screws. We recommend to leave the lower sauna bed loose so you can adjust it if needed

Pre-drill holes for screws

Connect roof panels as shown above