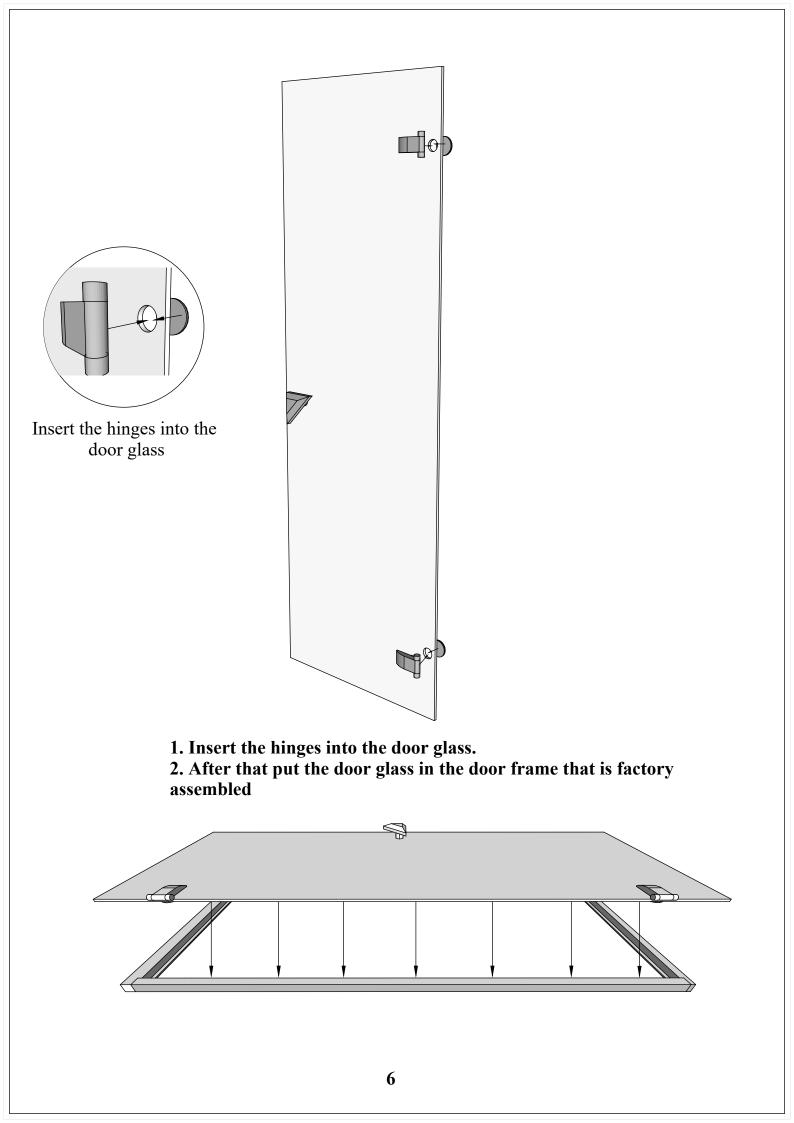

x=x y=y

Place the upper sauna bed on the holder and fasten with screws. We recommend to leave the lower sauna bed loose so you can adjust it if needed

Pre-drill holes for screws

Connect roof panels as shown above