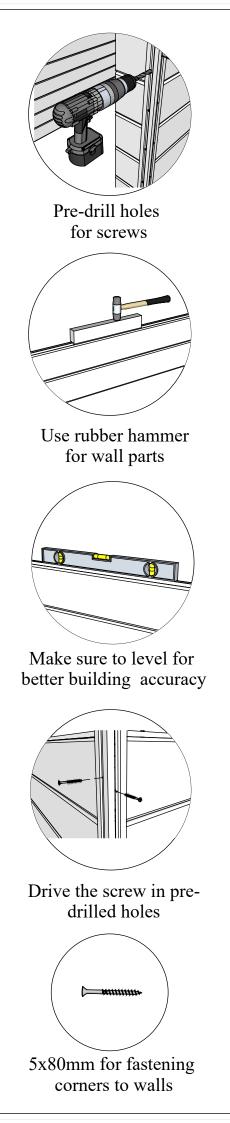

Drive the screw in pre-drilled holes on the door frame brackets

- **1. Insert the door frame brackets into the existing hole**
- 2. Pre-drill holes for screws
- 3. Drive the screw in pre-drilled hole

5x80mm for fastening corners to walls 5x80mm for door frame brackets