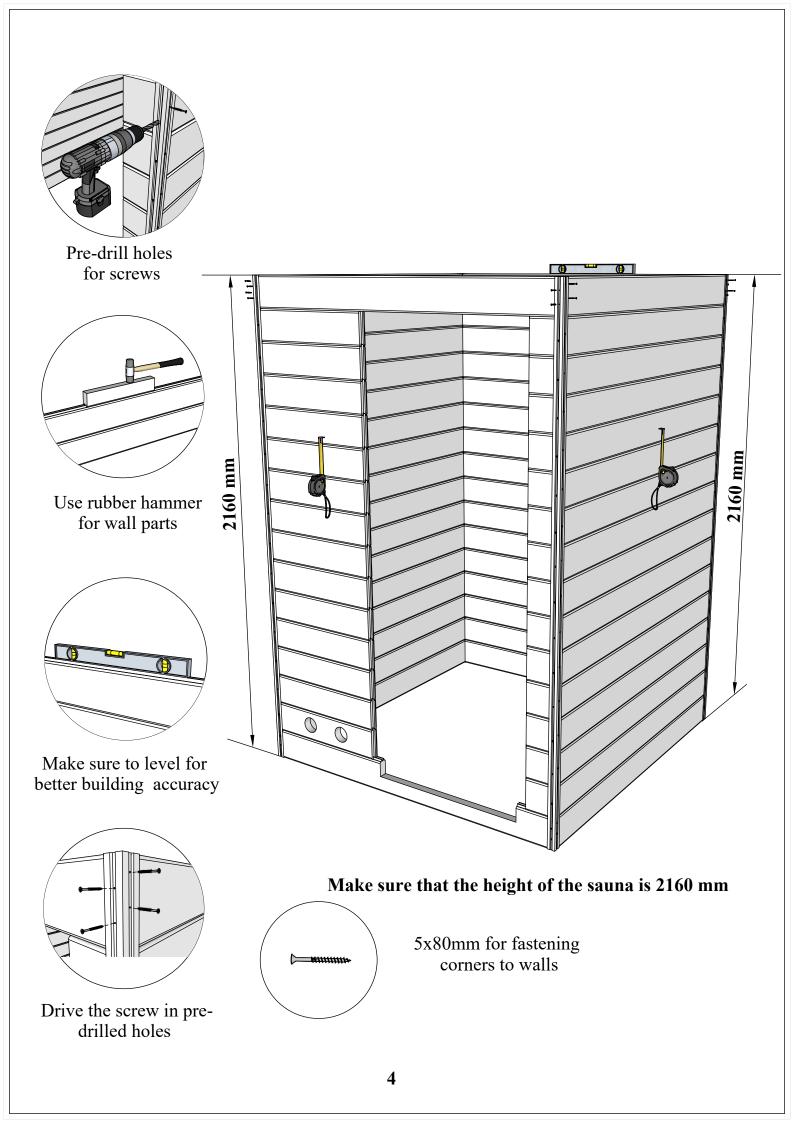

x=x y=y

Place the upper sauna bed on the holder and fasten with screws. We recommend to leave the lower sauna bed loose so you can adjust it if needed

Pre-drill holes for screws

Connect roof panels as shown above