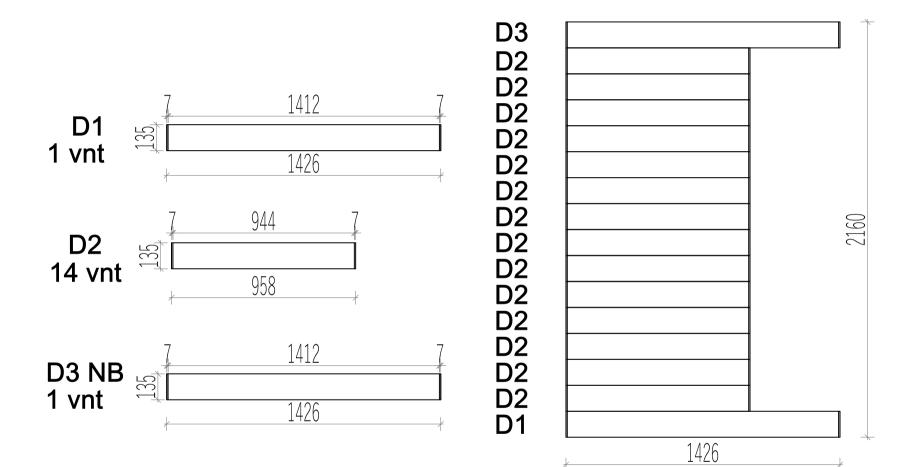

Assembly instructions

| Mint Sauna              |           |        |        |          |                     |              |  |  |
|-------------------------|-----------|--------|--------|----------|---------------------|--------------|--|--|
| Name                    | Width     | Height | Length | Quantity | 3D Front Axonometry | Side<br>view |  |  |
| Front wall              |           |        |        |          |                     |              |  |  |
| A1                      | 34        | 135    | 1926   | 1        |                     | Ĵ            |  |  |
| A2                      | 34        | 135    | 661    | 1        |                     | Ĵ            |  |  |
| A3                      | 34        | 135    | 661    | 13       |                     | l            |  |  |
| A4                      | 34        | 135    | 1926   | 1        |                     | ļ            |  |  |
| Back wall               |           |        |        |          |                     |              |  |  |
| B1                      | 34        | 135    | 1926   | 14       |                     | ļ            |  |  |
| B2                      | 34        | 135    | 1926   | 1        |                     | ļ            |  |  |
| В3                      | 34        | 135    | 1926   | 1        |                     | ļ            |  |  |
|                         | Left wall |        |        |          |                     |              |  |  |
| C1                      | 34        | 135    | 1426   | 15       |                     | Ĵ            |  |  |
| C2                      | 34        | 135    | 1426   | 1        |                     | ļ            |  |  |
| Right wall              |           |        |        |          |                     |              |  |  |
| D1                      | 34        | 135    | 1426   | 1        |                     | Ì            |  |  |
| D2                      | 34        | 135    | 958    | 14       |                     | ļ            |  |  |
| D3                      | 34        | 135    | 1426   | 1        |                     | l            |  |  |
| Heater protection parts |           |        |        |          |                     |              |  |  |
| Heater<br>cover         | 615       | 500    | -      | 1        |                     |              |  |  |
| Heater<br>cover         | 455       | 500    | -      | 1        | E                   |              |  |  |
|                         |           |        |        |          | Sauna beds          |              |  |  |
| Sauna bed               | 500       | 90     | 1900   | 2        |                     |              |  |  |
|                         |           |        |        |          | Bed holders         |              |  |  |
| Bed holder              | 30        | 30     | 500    | 2        |                     | 1            |  |  |
| Bed holder              | 30        | 30     | 800    | 2        |                     | 1            |  |  |
| Roof of sauna           |           |        |        |          |                     |              |  |  |
| Roof<br>panels          | 700       | 50     | 1900   | 2        |                     |              |  |  |