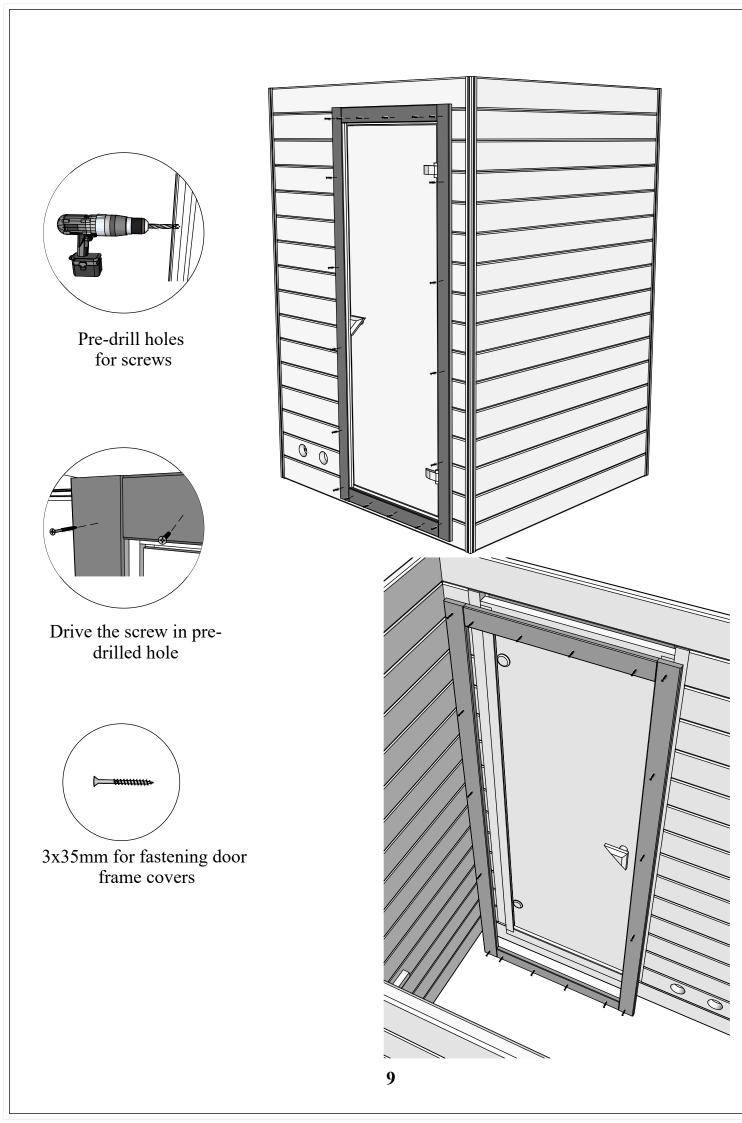

Drive the screw in pre-drilled holes on the door frame brackets

- **1. Insert the door frame brackets into the existing hole**
- 2. Pre-drill holes for screws
- 3. Drive the screw in pre-drilled hole

5x80mm for fastening corners to walls 5x80mm for door frame brackets