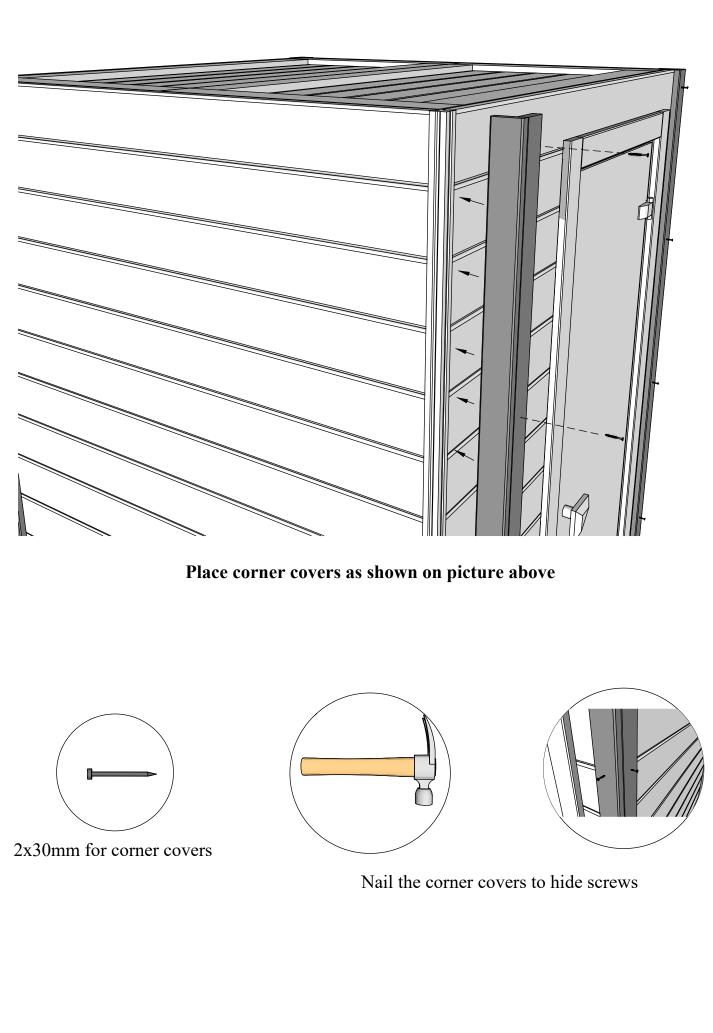

|                                |  |  |  |  |  |  |  |  |















Drive the screw in pre-drilled holes on the door frame brackets



- **1. Insert the door frame brackets into the existing hole**
- 2. Pre-drill holes for screws
- 3. Drive the screw in pre-drilled hole



5x80mm for fastening corners to walls 5x80mm for door frame brackets









x=x y=y









Place the upper sauna bed on the holder and fasten with screws. We recommend to leave the lower sauna bed loose so you can adjust it if needed











Pre-drill holes for screws



Connect roof panels as shown above

Drive the screws into the pre-drilled holes for the panel holder in the roof panel



MIIIIIII

14