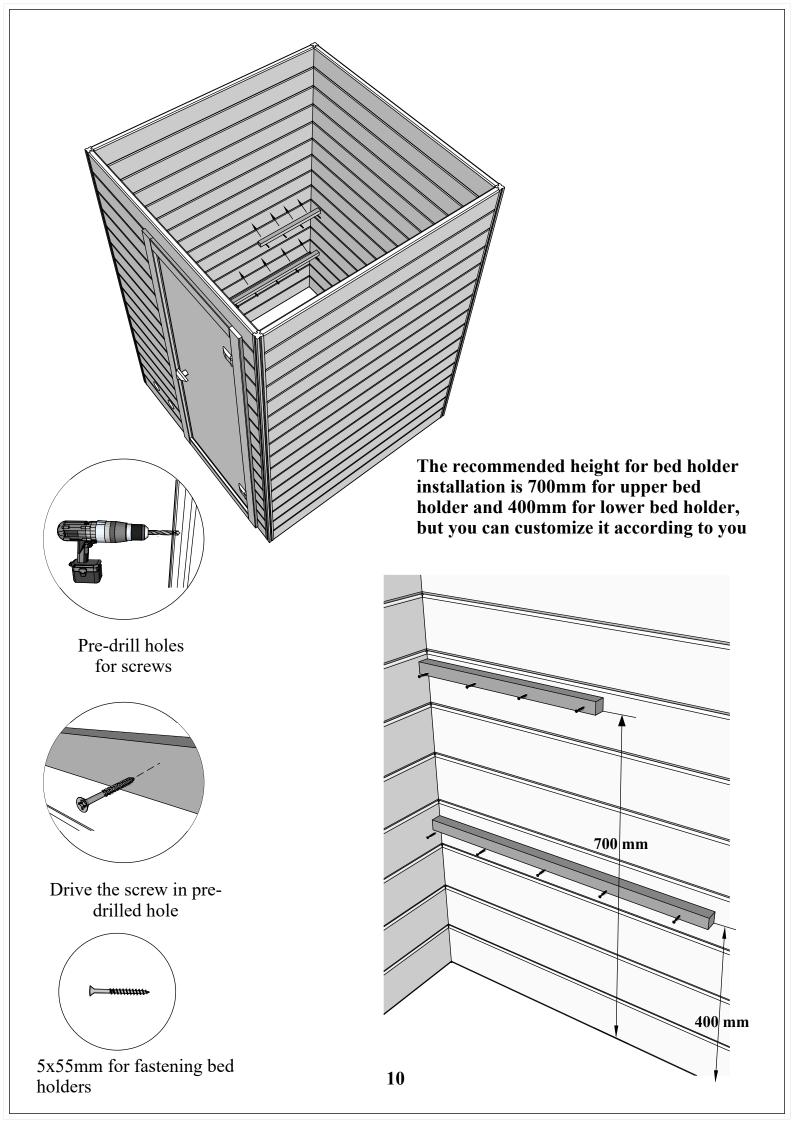

x=x y=y

Place the upper sauna bed on the holder and fasten with screws. We recommend to leave the lower sauna bed loose so you can adjust it if needed

Pre-drill holes for screws

Connect roof panels as shown above