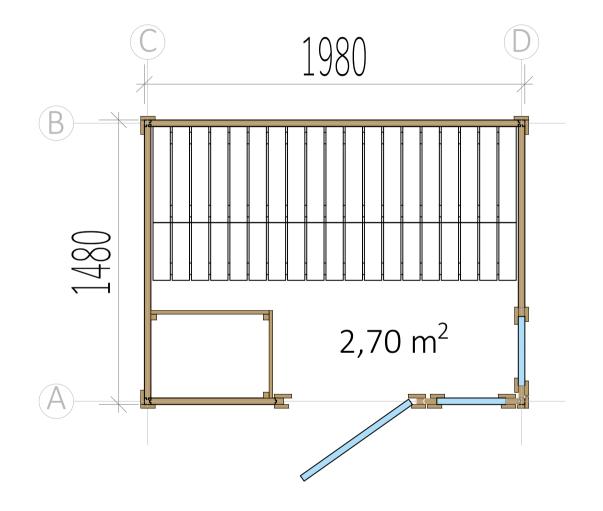

Assembly instructions















| Mint Sauna              |           |        |        |          |                     |              |  |  |
|-------------------------|-----------|--------|--------|----------|---------------------|--------------|--|--|
| Name                    | Width     | Height | Length | Quantity | 3D Front Axonometry | Side<br>view |  |  |
| Front wall              |           |        |        |          |                     |              |  |  |
| A1                      | 34        | 135    | 1926   | 1        |                     | Ĵ            |  |  |
| A2                      | 34        | 135    | 661    | 1        |                     | Ĵ            |  |  |
| A3                      | 34        | 135    | 661    | 13       |                     | l            |  |  |
| A4