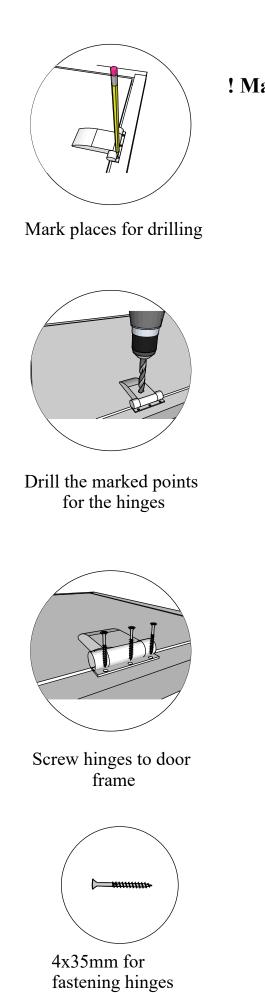

Drive the screw in pre-drilled holes on the door frame brackets

- **1. Insert the door frame brackets into the existing hole**
- 2. Pre-drill holes for screws
- 3. Drive the screw in pre-drilled hole

5x80mm for fastening corners to walls 5x80mm for door frame brackets