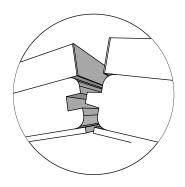

x=x y=y

Place the upper sauna bed on the holder and fasten with screws. We recommend to leave the lower sauna bed loose so you can adjust it if needed

Pre-drill holes for screws

Connect roof panels as shown above