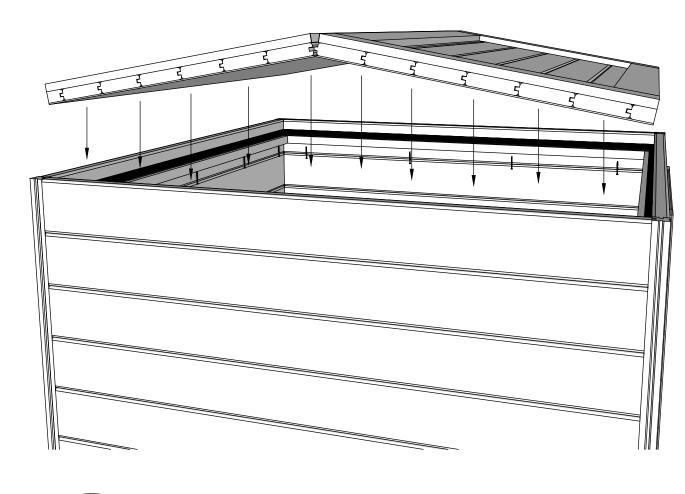

x=x y=y

Place the upper sauna bed on the holder and fasten with screws. We recommend to leave the lower sauna bed loose so you can adjust it if needed

Pre-drill holes for screws

Connect roof panels as shown above