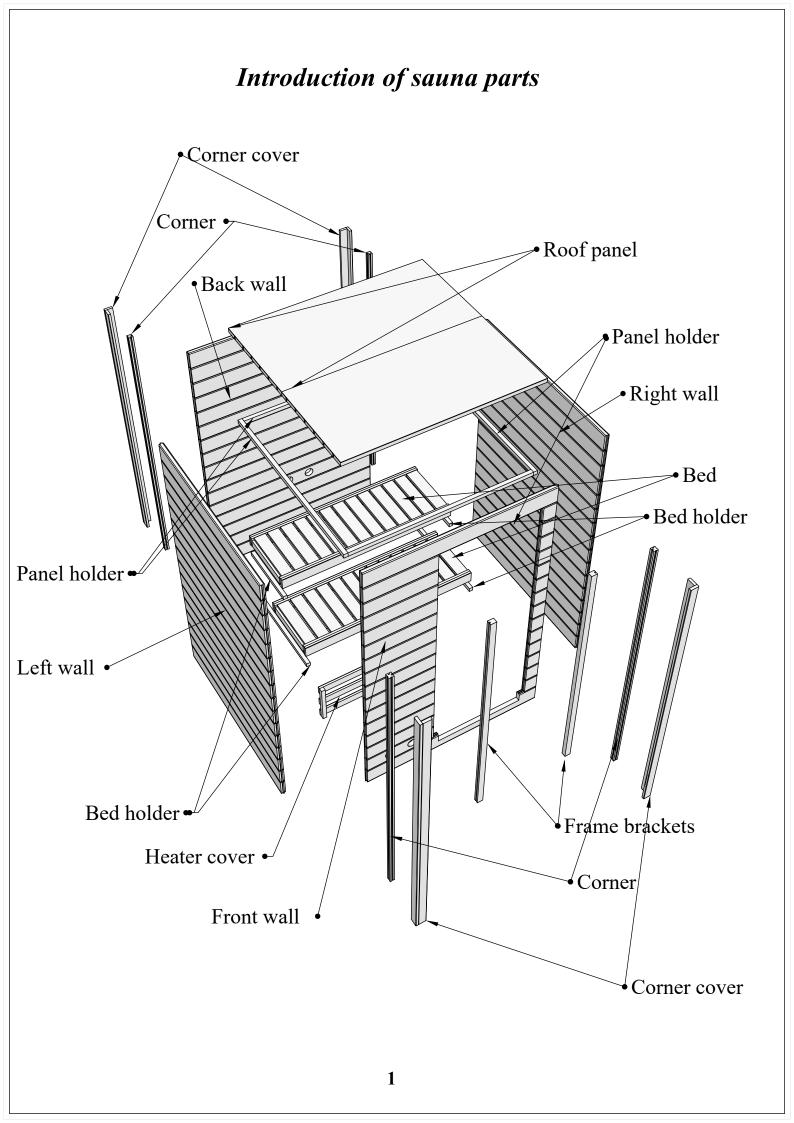

Assembly instructions

| Mint Sauna              |           |        |        |          |                     |              |  |  |
|-------------------------|-----------|--------|--------|----------|---------------------|--------------|--|--|
| Name                    | Width     | Height | Length | Quantity | 3D Front Axonometry | Side<br>view |  |  |
| Front wall              |           |        |        |          |                     |              |  |  |
| A1                      | 34        | 135    | 1926   | 1        |                     | Ĵ            |  |  |
| A2                      | 34        | 135    | 661    | 1        |                     | Ĵ            |  |  |
| A3                      | 34        | 135    | 661    | 13       |                     | l            |  |  |
| A4                      | 34        | 135    | 1926   | 1        |                     | ļ            |  |  |
| Back wall               |           |        |        |          |                     |              |  |  |
| B1                      | 34        | 135    | 1926   | 14       |                     | ļ            |  |  |
| B2                      | 34        | 135    | 1926   | 1        |                     | ļ            |  |  |
| В3                      | 34        | 135    | 1926   | 1        |                     | ļ            |  |  |
|                         | Left wall |        |        |          |                     |              |  |  |
| C1                      | 34        | 135    | 1426   | 15       |                     | Ĵ            |  |  |
| C2                      | 34        | 135    | 1426   | 1        |                     | ļ            |  |  |
| Right wall              |           |        |        |          |                     |              |  |  |
| D1                      | 34        | 135    | 1426   | 1        |                     | Ì            |  |  |
| D2                      | 34        | 135    | 958    | 14       |                     | ļ            |  |  |
| D3                      | 34        | 135    | 1426   | 1        |                     | l            |  |  |
| Heater protection parts |           |        |        |          |                     |              |  |  |
| Heater<br>cover         | 615       | 500    | -      | 1        |                     |              |  |  |
| Heater<br>cover         | 455       | 500    | -      | 1        | E                   |              |  |  |
|                         |           |        |        |          | Sauna beds          |              |  |  |
| Sauna bed               | 500       | 90     | 1900   | 2        |                     |              |  |  |
|                         |           |        |        |          | Bed holders         |              |  |  |
| Bed holder              | 30        | 30     | 500    | 2        |                     | 1            |  |  |
| Bed holder              | 30        | 30     | 800    | 2        |                     | 1            |  |  |
| Roof of sauna           |           |        |        |          |                     |              |  |  |
| Roof<br>panels          | 700       | 50     | 1900   | 2        |                     |              |  |  |