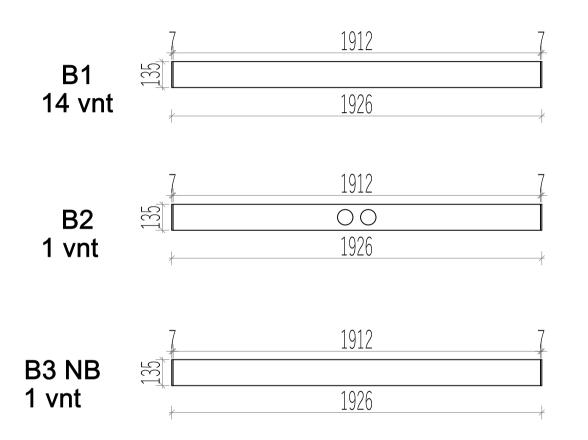

Assembly instructions

| Mint Sauna              |           |        |        |          |                     |              |  |  |
|-------------------------|-----------|--------|--------|----------|---------------------|--------------|--|--|
| Name                    | Width     | Height | Length | Quantity | 3D Front Axonometry | Side<br>view |  |  |
| Front wall              |           |        |        |          |                     |              |  |  |
| A1                      | 34        | 135    | 1926   | 1        |                     | Ĵ            |  |  |
| A2                      | 34        | 135    | 661    | 1        |                     | Ĵ            |  |  |
| A3                      | 34        | 135    | 661    | 13       |                     | l            |  |  |
| A4                      | 34        | 135    | 1926   | 1        |                     | ļ            |  |  |
| Back wall               |           |        |        |          |                     |              |  |  |
| B1                      | 34        | 135    | 1926   | 14       |                     | ļ            |  |  |
| B2                      | 34        | 135    | 1926   | 1        |                     | ļ            |  |  |
| В3                      | 34        | 135    | 1926   | 1        |                     | ļ            |  |  |
|                         | Left wall |        |        |          |                     |              |  |  |
| C1                      | 34        | 135    | 1426   | 15       |                     | Ĵ            |  |  |
| C2                      | 34        | 135    | 1426   | 1        |                     | ļ            |  |  |
| Right wall              |           |        |        |          |                     |              |  |  |
| D1                      | 34        | 135    | 1426   | 1        |                     | Ì            |  |  |
| D2                      | 34        | 135    | 958    | 14       |                     | ļ            |  |  |
| D3                      | 34        | 135    | 1426   | 1        |                     | l            |  |  |
| Heater protection parts |           |        |        |          |                     |              |  |  |
| Heater<br>cover         | 615       | 500    | -      | 1        |                     |              |  |  |
| Heater<br>cover         | 455       | 500    | -      | 1        | E                   |              |  |  |
|                         |           |        |        |          | Sauna beds          |              |  |  |
| Sauna bed               | 500       | 90     | 1900   | 2        |                     |              |  |  |
|                         |           |        |        |          | Bed holders         |              |  |  |
| Bed holder              | 30        | 30     | 500    | 2        |                     | 1            |  |  |
| Bed holder              | 30        | 30     | 800    | 2        |                     | 1            |  |  |
| Roof of sauna           |           |        |        |          |                     |              |  |  |
| Roof<br>panels          | 700       | 50     | 1900   | 2        |                     |              |  |  |