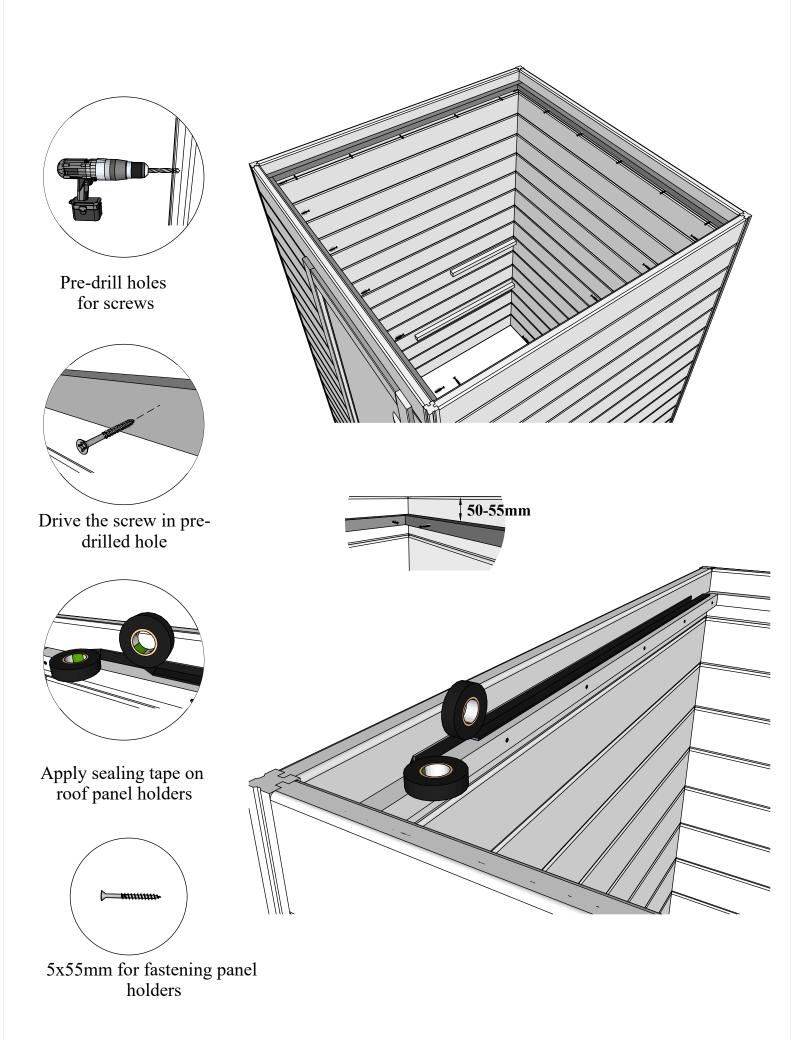

Drive the screws into the pre-drilled holes for the panel holder in the roof panel

MIIIIIII

14