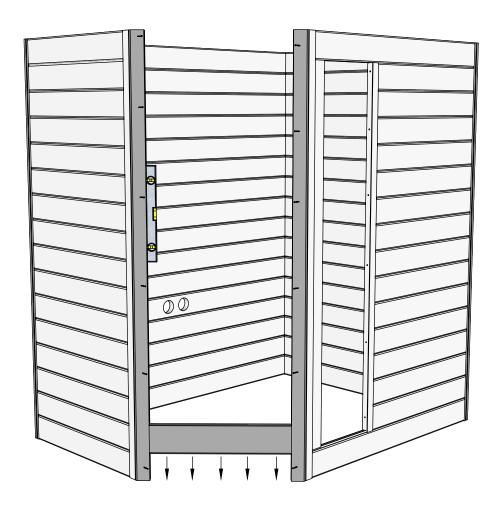

## Make sure that the height of the sauna is 2160 mm

Pre-drill holes for screws

Make sure to level for better building accuracy

Drive the screw in pre-drilled holes on the frame brackets

1. Install the door and window frame brackets in the locations indicated on the original plan.

- 1. Install the door frame brackets (which is cut  $45^{\circ}$ ) in the opening where door frame bracket is.
- 2. Pre-drill holes for screws
- 3. Drive the screw in pre-drilled hole
- 4. Don't forget to place entrance wall bottom part.