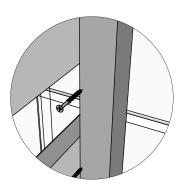

## Introduction of sauna parts

Pre-drill holes for screws

Use rubber hammer for wall parts

Make sure to level for better building accuracy

Drive the screw in predrilled holes

5x80mm for fastening corners to walls

Pre-drill holes for screws

Drive the screw in predrilled holes