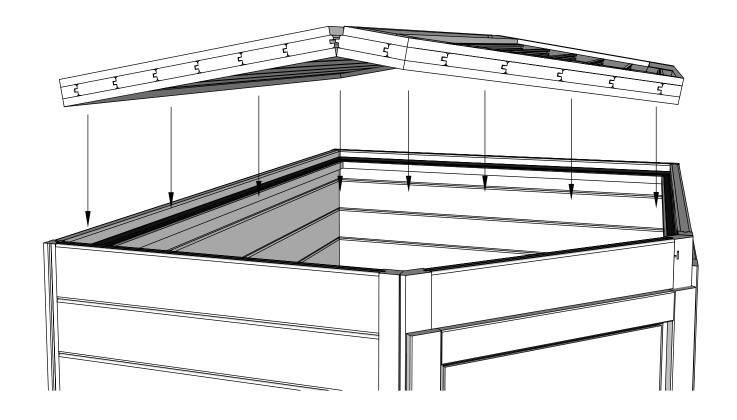

Pre-drill holes for screws

Connect roof panels as shown above

Drive the screws into the pre-drilled holes for the panel holder in the roof panel

4x45mm for fastening roof panels

Place corner covers as shown on picture above