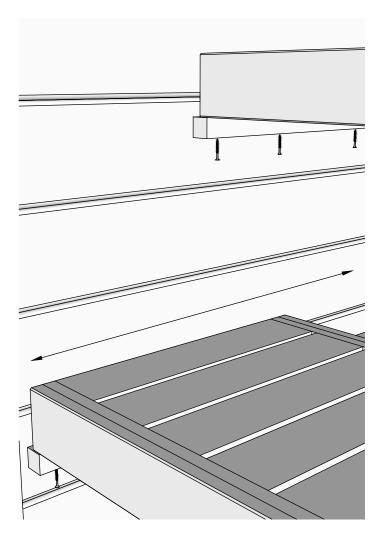

3x35mm for fastening door and window frame covers

Make sure to level when installing bed holders

Pre-drill holes for screws

Drive the screw in predrilled hole

5x55mm for fastening bed holders

The recommended height for bed holder installation is 700mm for upper bed holder and 400mm for lower bed holder, but you can customize it according to you

Place the upper sauna bed on the holder and fasten with screws. We recommend to leave the lower sauna bed loose so you can adjust it if needed

Pre-drill holes for screws

5x55mm for fastening sauna beds

Use screws to fasten sauna bed in pre-drilled holes