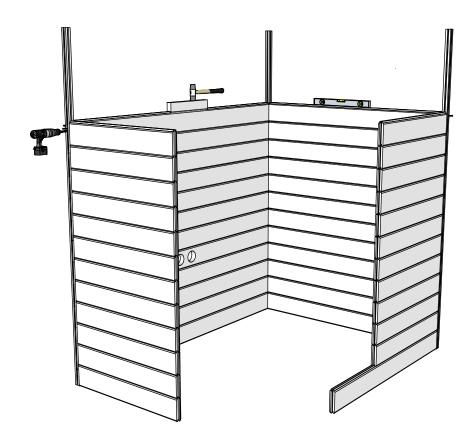

## Make sure that the height of the sauna is 2160 mm

Pre-drill holes for screws

Make sure to level for better building accuracy

Drive the screw in pre-drilled holes on the frame brackets

1. Install the door and window frame brackets in the locations indicated on the original plan.

- 2. Pre-drill holes for screws
- 3. Drive the screw in pre-drilled hole

5x100mm for door/window frame brackets

Pre-drill holes for screws

Make sure to level for better building accuracy

Drive the screw in pre-drilled holes on the frame brackets