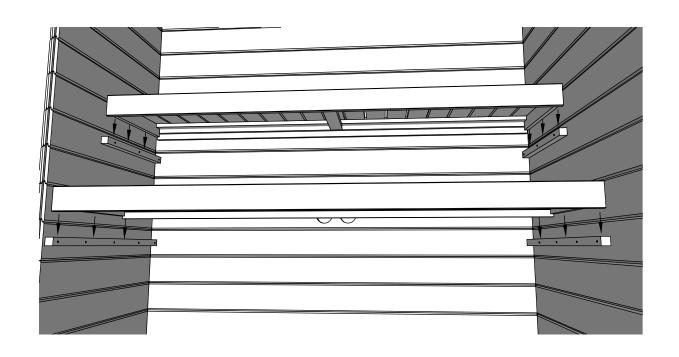

Place the upper sauna bed on the holder and fasten with screws. We recommend to leave the lower sauna bed loose so you can adjust it if needed

Pre-drill holes for screws

5x55mm for fastening sauna beds

Use screws to fasten sauna bed in pre-drilled holes