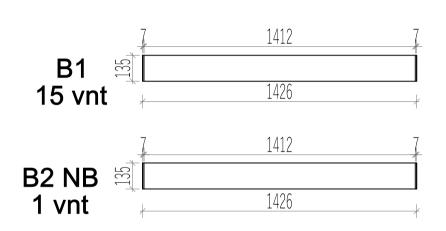

## Assembly instructions

|                 |       |        |        |          | Eucalyptus Sauna        |              |
|-----------------|-------|--------|--------|----------|-------------------------|--------------|
| Name            | Width | Height | Length | Quantity | 3D Front Axonometry     | Side<br>view |
|                 |       |        |        |          | Front wall              |              |
| A1              | 34    | 135    | 826    | 15       |                         |              |
| A2              | 34    | 135    | 826    | 1        |                         | Û            |
|                 |       |        |        |          | Back wall               |              |
| B1              | 34    | 135    | 1426   | 15       |                         | Û            |
| B2              | 34    | 135    | 1426   | 1        |                         | Ů            |
|                 |       |        | •      |          | Left wall               |              |
| C1              | 34    | 135    | 1426   | 14       |                         | Û            |
| C2              | 34    | 135    | 1426   | 1        | 00                      | Ů            |
| C3              | 34    | 135    | 1426   | 1        |                         | 1            |
|                 |       |        | 1      |          | Right wall              | 1            |
| D1              | 34    | 135    | 826    | 14       |                         | Î            |
| D2              | 34    | 135    | 826    | 1        |                         | Î            |
| D3              | 34    | 135    | 826    | 1        |                         | Î            |
|                 |       |        |        |          | Entrance wall           | 1            |
| E1              | 34    | 135    | 704    | 1        |                         | ĺ            |
| E2              | 34    | 135    | 704    | 1        |                         | ĺ            |
|                 |       |        | 1      |          | Heater protection parts |              |
| Heater<br>cover | 615   | 500    | -      | 1        |                         |              |
| Heater<br>cover | 455   | 500    | -      | 1        |                         |              |
|                 |       |        |        |          | Sauna beds              |              |
| Sauna bed       | 500   | 90     | 1400   | 2        |                         |              |
|                 |       |        |        |          | Bed holders             |              |
| Bed holder      | 30    | 30     | 500    | 2        |                         | 1            |
| Bed holder      | 30    | 30     | 800    | 2        |                         | 1            |
|                 |       |        |        |          | Roof of sauna           | 1            |
| Roof<br>panels  | 700   | 50     | 1400   | 2        |                         |              |