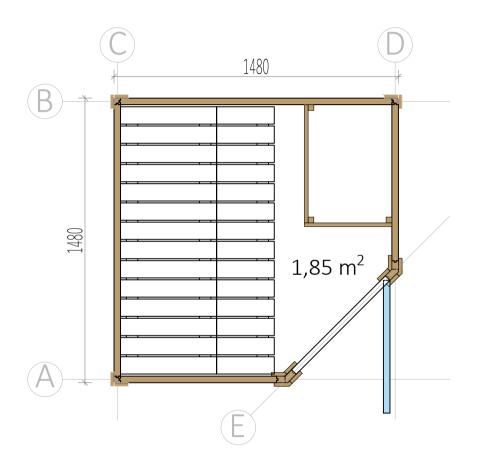

## Make sure that the height of the sauna is 2160 mm

Pre-drill holes for screws

Make sure to level for better building accuracy

Drive the screw in pre-drilled holes on the frame brackets

1. Install the door and window frame brackets in the locations indicated on the original plan.

- 1. Install the door frame brackets (which is cut  $45^{\circ}$ ) in the opening where door frame bracket is.
- 2. Pre-drill holes for screws
- 3. Drive the screw in pre-drilled hole
- 4. Don't forget to place entrance wall bottom part.