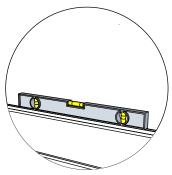

## Introduction of sauna parts

Pre-drill holes for screws

Use rubber hammer for wall parts

Make sure to level for better building accuracy

Drive the screw in predrilled holes

5x80mm for fastening corners to walls

## Make sure that the height of the sauna is 2160 mm

Pre-drill holes for screws

Make sure to level for better building accuracy

Drive the screw in pre-drilled holes on the frame brackets

1. Install the door and window frame brackets in the locations indicated on the original plan.