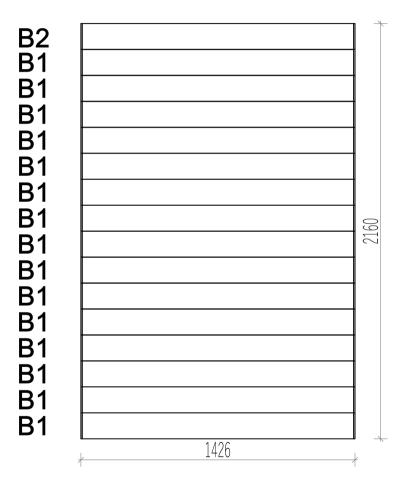

## Assembly instructions

|                 |       |        |        |          | Eucalyptus Sauna        |              |
|-----------------|-------|--------|--------|----------|-------------------------|--------------|
| Name            | Width | Height | Length | Quantity | 3D Front Axonometry     | Side<br>view |
|                 |       |        |        |          | Front wall              |              |
| A1              | 34    | 135    | 826    | 15       |                         |              |
| A2              | 34    | 135    | 826    | 1        |                         | Û            |
|                 |       |        |        |          | Back wall               |              |
| B1              | 34    | 135    | 1426   | 15       |                         | Û            |
| B2              | 34    | 135    | 1426   | 1        |                         | Ů            |
|                 |       |        | •      |          | Left wall               |              |
| C1              | 34    | 135    | 1426   | 14       |                         | Û            |
| C2              | 34    | 135    | 1426   | 1        | 00                      | Ů            |
| C3              | 34    | 135    | 1426   | 1        |                         | 1            |
|                 |       |        | 1      |          | Right wall              | 1            |
| D1              | 34    | 135    | 826    | 14       |                         | Î            |
| D2              | 34    | 135    | 826    | 1        |                         | Î            |
| D3              | 34    | 135    | 826    | 1        |                         | Î            |
|                 |       |        |        |          | Entrance wall           | 1            |
| E1              | 34    | 135    | 704    | 1        |                         | ĺ            |
| E2              | 34    | 135    | 704    | 1        |                         | ĺ            |
|                 |       |        | 1      |          | Heater protection parts |              |
| Heater<br>cover | 615   | 500    | -      | 1        |                         |              |
| Heater<br>cover | 455   | 500    | -      | 1        |                         |              |
|                 |       |        |        |          | Sauna beds              |              |
| Sauna bed       | 500   | 90     | 1400   | 2        |                         |              |
|                 |       |        |        |          | Bed holders             |              |
| Bed holder      | 30    | 30     | 500    | 2        |                         | 1            |
| Bed holder      | 30    | 30     | 800    | 2        |                         | 1            |
|                 |       |        |        |          | Roof of sauna           | 1            |
| Roof<br>panels  | 700   | 50     | 1400   | 2        |                         |              |