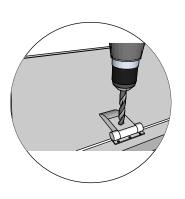

5x100mm for 45 degree door frame brackets

- 1. Insert the hinges into the door glass.
- 2. After that put the door glass in the door frame that is factory assembled

Mark places for drilling

Drill the marked points for the hinges

Screw hinges to door frame

3x35mm for fastening hinges

- Put the glass in the frame brackets
  Center the glass
  Nail the window surrounds to the frame

Nail the window surrounds to the frame

2x30mm glass covers