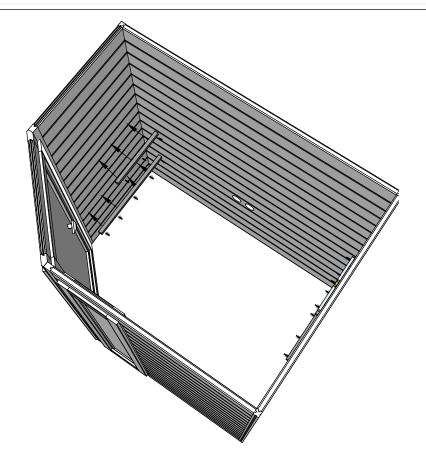

## Assembly instructions

|                 |       |        |        |          | Eucalyptus Sauna        |              |
|-----------------|-------|--------|--------|----------|-------------------------|--------------|
| Name            | Width | Height | Length | Quantity | 3D Front Axonometry     | Side<br>view |
|                 |       |        |        |          | Front wall              |              |
| A1              | 34    | 135    | 826    | 15       |                         |              |
| A2              | 34    | 135    | 826    | 1        |                         | Û            |
|                 |       |        |        |          | Back wall               |              |
| B1              | 34    | 135    | 1426   | 15       |                         | Û            |
| B2              | 34    | 135    | 1426   | 1        |                         | Ů            |
|                 |       |        | •      |          | Left wall               |              |
| C1              | 34    | 135    | 1426   | 14       |                         | Û            |
| C2              | 34    | 135    | 1426   | 1        | 00                      | Ů            |
| C3              | 34    | 135    | 1426   | 1        |                         | 1            |
|                 |       |        | 1      |          | Right wall              | 1            |
| D1              | 34    | 135    | 826    | 14       |                         | Î            |
| D2              | 34    | 135    | 826    | 1        |                         | Î            |
| D3              | 34    | 135    | 826    | 1        |                         | Î            |
|                 |       |        |        |          | Entrance wall           | 1            |
| E1              | 34    | 135    | 704    | 1        |                         | ĺ            |
| E2              | 34    | 135    | 704    | 1        |                         | ĺ            |
|                 |       |        | 1      |          | Heater protection parts |              |
| Heater<br>cover | 615   | 500    | -      | 1        |                         |              |
| Heater<br>cover | 455   | 500    | -      | 1        |                         |              |
|                 |       |        |        |          | Sauna beds              |              |
| Sauna bed       | 500   | 90     | 1400   | 2        |                         |              |
|                 |       |        |        |          | Bed holders             |              |
| Bed holder      | 30    | 30     | 500    | 2        |                         | 1            |
| Bed holder      | 30    | 30     | 800    | 2        |                         | 1            |
|                 |       |        |        |          | Roof of sauna           | 1            |
| Roof<br>panels  | 700   | 50     | 1400   | 2        |                         |              |

| Roof panel holders                   |     |      |      |   |                        |   |  |  |  |  |
|--------------------------------------|-----|------|------|---|------------------------|---|--|--|--|--|
| Panel<br>holder                      | 30  | 30   | 761  | 1 |                        | 1 |  |  |  |  |
| Panel<br>holder                      | 30  | 30   | 856  | 2 |                        | 1 |  |  |  |  |
| Panel<br>holder                      | 30  | 30   | 1382 | 1 |                        | П |  |  |  |  |
| Panel<br>holder                      | 30  | 30   | 1412 | 1 |                        | 1 |  |  |  |  |
| Sauna Corners                        |     |      |      |   |                        |   |  |  |  |  |
| Corners                              | 34  | 34   | 2160 | 3 |                        | ā |  |  |  |  |
|                                      |     | ı    |      |   | Corner covers          |   |  |  |  |  |
| Covers                               | 75  | 19   | 2085 | 6 |                        |   |  |  |  |  |
| Crown for roof covering              |     |      |      |   |                        |   |  |  |  |  |
| Cover                                | 90  | 19   | 895  | 1 |                        |   |  |  |  |  |
| Cover                                | 90  | 19   | 900  | 2 |                        |   |  |  |  |  |
| Cover                                | 90  | 19   | 1480 | 1 |                        | _ |  |  |  |  |
| Cover                                | 90  | 19   | 1500 | 1 |                        |   |  |  |  |  |
| Door corner cover                    |     |      |      |   |                        |   |  |  |  |  |
| Spec. part                           | 21  | 80   | 2085 | 2 |                        | ı |  |  |  |  |
| Spec. part                           | 26  | 92   | 2085 | 2 |                        | J |  |  |  |  |
|                                      |     | 1    |      |   | Brackets for doors     |   |  |  |  |  |
| Frame<br>bracket                     | 34  | 44   | 2160 | 2 |                        | 1 |  |  |  |  |
|                                      |     | ı    |      |   | Cover for heater wires | 1 |  |  |  |  |
| Wire cover                           | 140 | 34   | 1820 | 1 |                        | ш |  |  |  |  |
|                                      |     | I    |      |   | Door frame             |   |  |  |  |  |
| Frame<br>bracket                     | 34  | 70   | 2160 | 2 |                        |   |  |  |  |  |
|                                      |     | 1    |      |   | Doors and windows      |   |  |  |  |  |
| Sauna door                           | 690 | 1912 | -    | 1 |                        |   |  |  |  |  |
| Other accessories for sauna building |     |      |      |   |                        |   |  |  |  |  |
| Box of<br>screws                     | -   | -    | -    | 1 |                        |   |  |  |  |  |
| Sealing<br>tape                      | -   | -    | -    | 1 | •                      |   |  |  |  |  |
|                                      |     |      |      |   |                        |   |  |  |  |  |