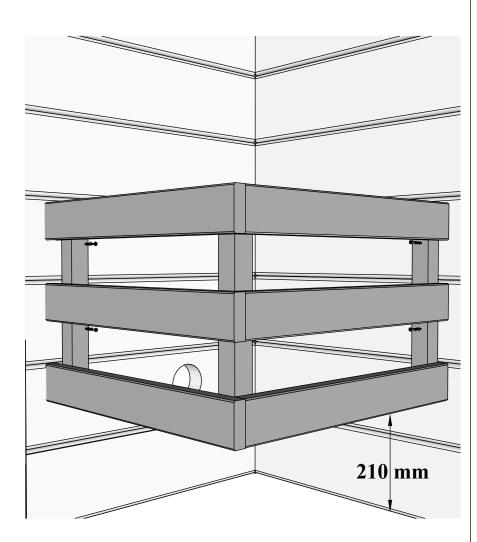

## Sauna heater protection assemble and installation

Pre-drill holes for screws

Drive the screw in predrilled hole

Make sure to level when installing heater protection

4x45mm for fastening sauna heater protection 4x45mm for fastening sauna heater protection to wall

If possible, adjust the height of the heater protection according to the heater purchased. If not use default installation height.

Default installation height of heating protection is 210 mm above floor level.