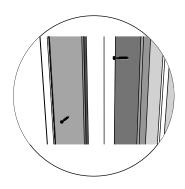

## Introduction of sauna parts

Pre-drill holes for screws

Use rubber hammer for wall parts

Make sure to level for better building accuracy

Drive the screw in predrilled holes

5x80mm for fastening corners to walls

Pre-drill holes for screws

Drive the screw in predrilled holes