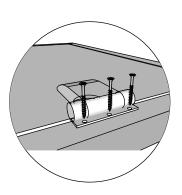

5x100mm for 45 degree door frame brackets

- 1. Insert the hinges into the door glass.
- 2. After that put the door glass in the door frame that is factory assembled

Mark places for drilling

Drill the marked points for the hinges

Screw hinges to door frame

3x35mm for fastening hinges

- Put the glass in the frame brackets
  Center the glass
  Nail the window surrounds to the frame

Nail the window surrounds to the frame

2x30mm glass covers