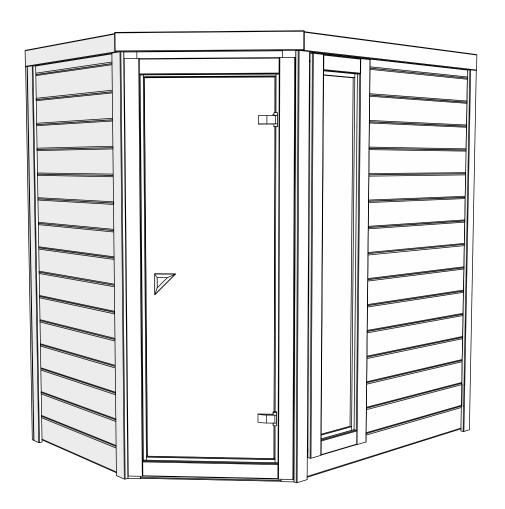

## Assembly instructions

|                 |       |        |        |          | Eucalyptus Sauna        |              |
|-----------------|-------|--------|--------|----------|-------------------------|--------------|
| Name            | Width | Height | Length | Quantity | 3D Front Axonometry     | Side<br>view |
|                 |       |        |        |          | Front wall              |              |
| A1              | 34    | 135    | 826    | 15       |                         |              |
| A2              | 34    | 135    | 826    | 1        |                         | Û            |
|                 |       |        |        |          | Back wall               |              |
| B1              | 34    | 135    | 1426   | 15       |                         | Û            |
| B2              | 34    | 135    | 1426   | 1        |                         | Ů            |
|                 |       |        | •      |          | Left wall               |              |
| C1              | 34    | 135    | 1426   | 14       |                         | Û            |
| C2              | 34    | 135    | 1426   | 1        | 00                      | Ů            |
| C3              | 34    | 135    | 1426   | 1        |                         | 1            |
|                 |       |        | 1      |          | Right wall              | 1            |
| D1              | 34    | 135    | 826    | 14       |                         | Î            |
| D2              | 34    | 135    | 826    | 1        |                         | Î            |
| D3              | 34    | 135    | 826    | 1        |                         | Î            |
|                 |       |        |        |          | Entrance wall           | 1            |
| E1              | 34    | 135    | 704    | 1        |                         | ĺ            |
| E2              | 34    | 135    | 704    | 1        |                         | ĺ            |
|                 |       |        | 1      |          | Heater protection parts |              |
| Heater<br>cover | 615   | 500    | -      | 1        |                         |              |
| Heater<br>cover | 455   | 500    | -      | 1        |                         |              |
|                 |       |        |        |          | Sauna beds              |              |
| Sauna bed       | 500   | 90     | 1400   | 2        |                         |              |
|                 |       |        |        |          | Bed holders             |              |
| Bed holder      | 30    | 30     | 500    | 2        |                         | 1            |
| Bed holder      | 30    | 30     | 800    | 2        |                         | 1            |
|                 |       |        |        |          | Roof of sauna           | 1            |
| Roof<br>panels  | 700   | 50     | 1400   | 2        |                         |              |

| Roof panel holders                   |     |      |      |   |                        |   |  |  |  |  |
|--------------------------------------|-----|------|------|---|------------------------|---|--|--|--|--|
| Panel<br>holder                      | 30  | 30   | 761  | 1 |                        | 1 |  |  |  |  |
| Panel<br>holder                      | 30  | 30   | 856  | 2 |                        | 1 |  |  |  |  |
| Panel<br>holder                      | 30  | 30   | 1382 | 1 |                        | П |  |  |  |  |
| Panel<br>holder                      | 30  | 30   | 1412 | 1 |                        | 1 |  |  |  |  |
| Sauna Corners                        |     |      |      |   |                        |   |  |  |  |  |
| Corners                              | 34  | 34   | 2160 | 3 |                        | ā |  |  |  |  |
|                                      |     | ı    |      |   | Corner covers          |   |  |  |  |  |
| Covers                               | 75  | 19   | 2085 | 6 |                        |   |  |  |  |  |
| Crown for roof covering              |     |      |      |   |                        |   |  |  |  |  |
| Cover                                | 90  | 19   | 895  | 1 |                        |   |  |  |  |  |
| Cover                                | 90  | 19   | 900  | 2 |                        |   |  |  |  |  |
| Cover                                | 90  | 19   | 1480 | 1 |                        | _ |  |  |  |  |
| Cover                                | 90  | 19   | 1500 | 1 |                        |   |  |  |  |  |
| Door corner cover                    |     |      |      |   |                        |   |  |  |  |  |
| Spec. part                           | 21  | 80   | 2085 | 2 |                        | ı |  |  |  |  |
| Spec. part                           | 26  | 92   | 2085 | 2 |                        | J |  |  |  |  |
|                                      |     | 1    |      |   | Brackets for doors     |   |  |  |  |  |
| Frame<br>bracket                     | 34  | 44   | 2160 | 2 |                        | 1 |  |  |  |  |
|                                      |     | ı    |      |   | Cover for heater wires | 1 |  |  |  |  |
| Wire cover                           | 140 | 34   | 1820 | 1 |                        | ш |  |  |  |  |
|                                      |     | I    |      |   | Door frame             |   |  |  |  |  |
| Frame<br>bracket                     | 34  | 70   | 2160 | 2 |                        |   |  |  |  |  |
|                                      |     | 1    |      |   | Doors and windows      |   |  |  |  |  |
| Sauna door                           | 690 | 1912 | -    | 1 |                        |   |  |  |  |  |
| Other accessories for sauna building |     |      |      |   |                        |   |  |  |  |  |
| Box of<br>screws                     | -   | -    | -    | 1 |                        |   |  |  |  |  |
| Sealing<br>tape                      | -   | -    | -    | 1 | •                      |   |  |  |  |  |
|                                      |     |      |      |   |                        |   |  |  |  |  |