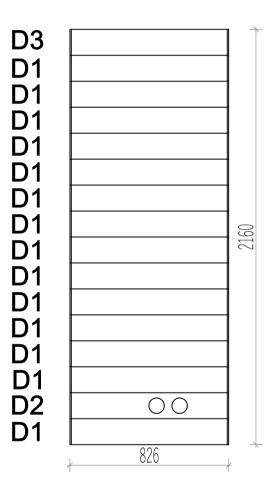

## Assembly instructions

|                 |       |        |        |          | Eucalyptus Sauna        |              |
|-----------------|-------|--------|--------|----------|-------------------------|--------------|
| Name            | Width | Height | Length | Quantity | 3D Front Axonometry     | Side<br>view |
|                 |       |        |        |          | Front wall              |              |
| A1              | 34    | 135    | 826    | 15       |                         |              |
| A2              | 34    | 135    | 826    | 1        |                         | Û            |
|                 |       |        |        |          | Back wall               |              |
| B1              | 34    | 135    | 1426   | 15       |                         | Û            |
| B2              | 34    | 135    | 1426   | 1        |                         | Ů            |
|                 |       |        | •      |          | Left wall               |              |
| C1              | 34    | 135    | 1426   | 14       |                         | Û            |
| C2              | 34    | 135    | 1426   | 1        | 00                      | Ů            |
| C3              | 34    | 135    | 1426   | 1        |                         | 1            |
|                 |       |        | 1      |          | Right wall              | 1            |
| D1              | 34    | 135    | 826    | 14       |                         | Î            |
| D2              | 34    | 135    | 826    | 1        |                         | Î            |
| D3              | 34    | 135    | 826    | 1        |                         | Î            |
|                 |       |        |        |          | Entrance wall           | 1            |
| E1              | 34    | 135    | 704    | 1        |                         | ĺ            |
| E2              | 34    | 135    | 704    | 1        |                         | ĺ            |
|                 |       |        | 1      |          | Heater protection parts |              |
| Heater<br>cover | 615   | 500    | -      | 1        |                         |              |
| Heater<br>cover | 455   | 500    | -      | 1        |                         |              |
|                 |       |        |        |          | Sauna beds              |              |
| Sauna bed       | 500   | 90     | 1400   | 2        |                         |              |
|                 |       |        |        |          | Bed holders             |              |
| Bed holder      | 30    | 30     | 500    | 2        |                         | 1            |
| Bed holder      | 30    | 30     | 800    | 2        |                         | 1            |
|                 |       |        |        |          | Roof of sauna           | 1            |
| Roof<br>panels  | 700   | 50     | 1400   | 2        |                         |              |