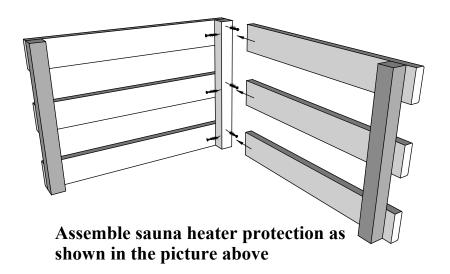

## Sauna heater protection assemble and installation

Pre-drill holes for screws

Drive the screw in predrilled hole

Make sure to level when installing heater protection

4x45mm for fastening sauna heater protection 4x45mm for fastening sauna heater protection to wall

If possible, adjust the height of the heater protection according to the heater purchased. If not use default installation height.

Default installation height of heating protection is 210 mm above floor level.