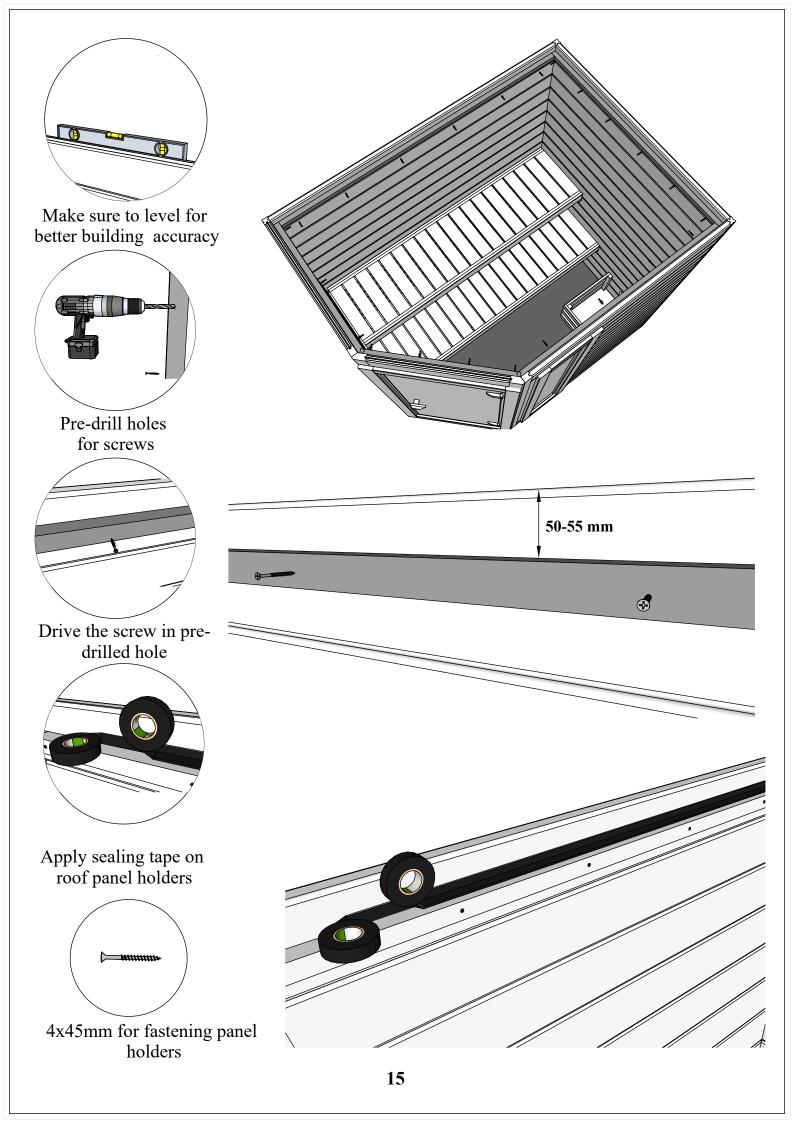

Pre-drill holes for screws

Connect roof panels as shown above

Drive the screws into the pre-drilled holes for the panel holder in the roof panel

4x45mm for fastening roof panels

Place corner covers as shown on picture above