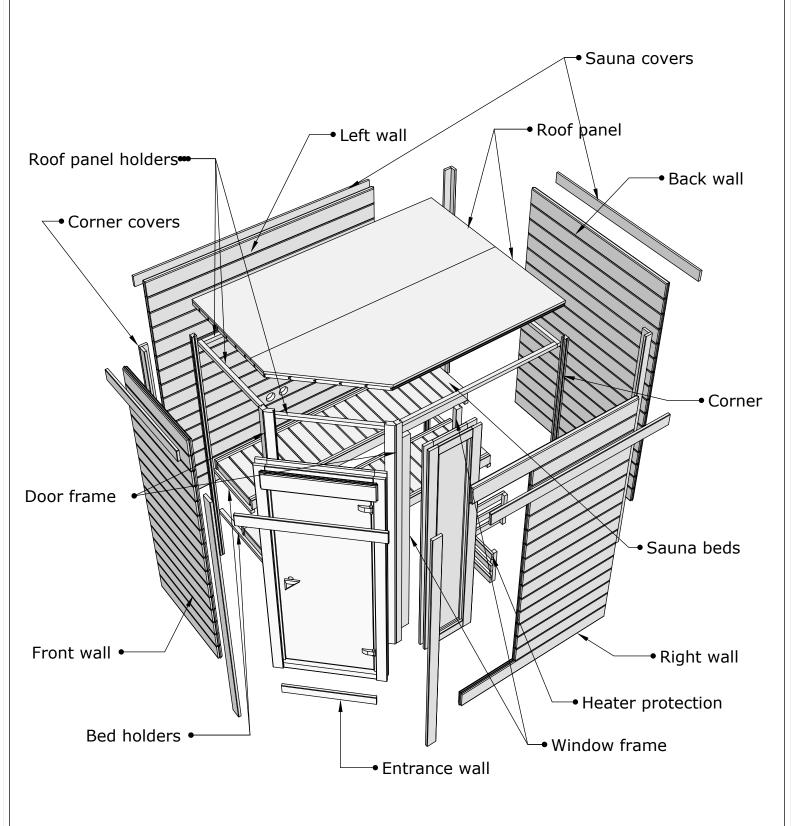

## Introduction of sauna parts

Pre-drill holes for screws

Use rubber hammer for wall parts

Make sure to level for better building accuracy

Drive the screw in predrilled holes

5x80mm for fastening corners to walls