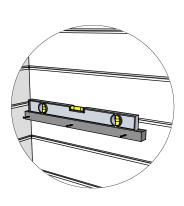

## Introduction of sauna parts

Pre-drill holes for screws

Use rubber hammer for wall parts

Make sure to level for better building accuracy

Drive the screw in predrilled holes

5x80mm for fastening corners to walls

## Make sure that the height of the sauna is 2160 mm

Pre-drill holes for screws

Make sure to level for better building accuracy

Drive the screw in pre-drilled holes on the frame brackets

1. Install the door and window frame brackets in the locations indicated on the original plan.

- 2. Pre-drill holes for screws
- 3. Drive the screw in pre-drilled hole

5x100mm for door/window frame brackets

Pre-drill holes for screws

Make sure to level for better building accuracy

Drive the screw in pre-drilled holes on the frame brackets