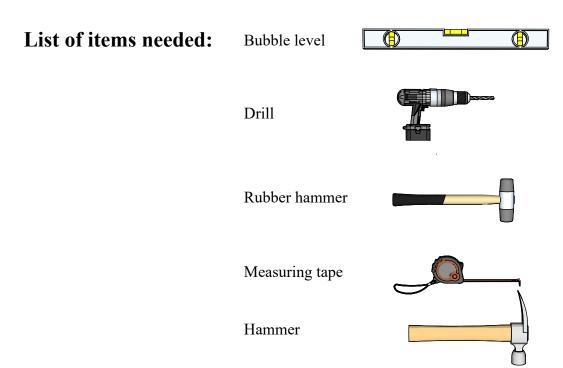

## Introduction of sauna parts

Pre-drill holes for screws

Use rubber hammer for wall parts

Make sure to level for better building accuracy

Drive the screw in predrilled holes

5x80mm for fastening corners to walls

Pre-drill holes for screws

Drive the screw in predrilled holes

## Make sure that the height of the sauna is 2160 mm

Pre-drill holes for screws

Make sure to level for better building accuracy

Drive the screw in pre-drilled holes on the frame brackets

1. Install the door and window frame brackets in the locations indicated on the original plan.

- 2. Pre-drill holes for screws
- 3. Drive the screw in pre-drilled hole

5x100mm for door/window frame brackets

Pre-drill holes for screws

Make sure to level for better building accuracy

Drive the screw in pre-drilled holes on the frame brackets