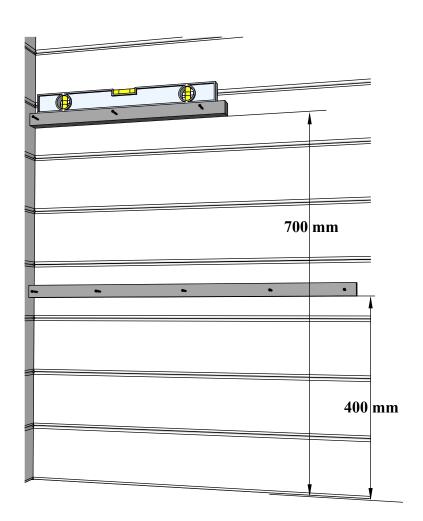

3x35mm for fastening door and window frame covers

Make sure to level when installing bed holders

Pre-drill holes for screws

Drive the screw in predrilled hole

5x55mm for fastening bed holders

The recommended height for bed holder installation is 700mm for upper bed holder and 400mm for lower bed holder, but you can customize it according to you