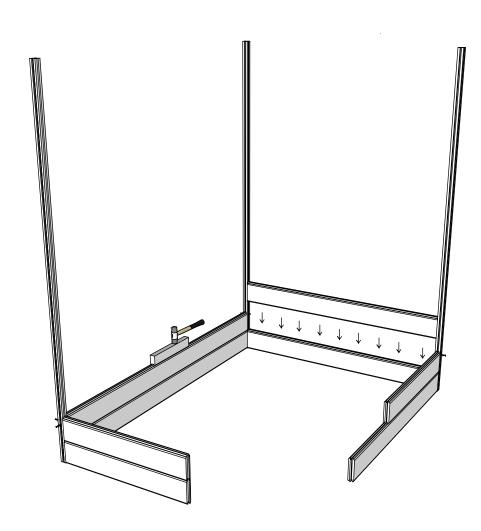

## Introduction of sauna parts

Pre-drill holes for screws

Use rubber hammer for wall parts

Make sure to level for better building accuracy

Drive the screw in predrilled holes

5x80mm for fastening corners to walls

Pre-drill holes for screws

Drive the screw in predrilled holes