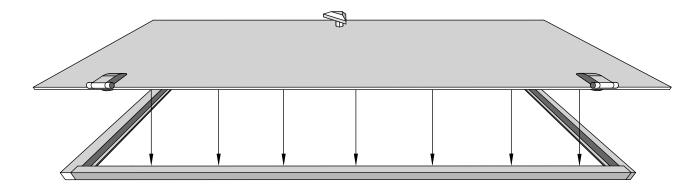

Pre-drill holes for screws

Connect roof panels as shown above

Drive the screws into the pre-drilled holes for the panel holder in the roof panel

4x45mm for fastening roof panels

Place corner covers as shown on picture above