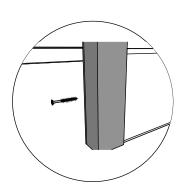

## Introduction of sauna parts

Pre-drill holes for screws

Use rubber hammer for wall parts

Make sure to level for better building accuracy

Drive the screw in predrilled holes

5x80mm for fastening corners to walls

Pre-drill holes for screws

Drive the screw in predrilled holes