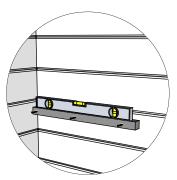

## Introduction of sauna parts

Pre-drill holes for screws

Use rubber hammer for wall parts

Make sure to level for better building accuracy

Drive the screw in predrilled holes

5x80mm for fastening corners to walls

## Make sure that the height of the sauna is 2160 mm

Pre-drill holes for screws

Make sure to level for better building accuracy

Drive the screw in pre-drilled holes on the frame brackets

1. Install the door and window frame brackets in the locations indicated on the original plan.