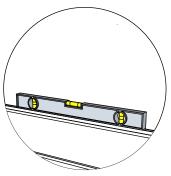

## Introduction of sauna parts

Pre-drill holes for screws

Use rubber hammer for wall parts

Make sure to level for better building accuracy

Drive the screw in predrilled holes

5x80mm for fastening corners to walls

## Make sure that the height of the sauna is 2160 mm

Pre-drill holes for screws

Make sure to level for better building accuracy

Drive the screw in pre-drilled holes on the frame brackets

1. Install the door and window frame brackets in the locations indicated on the original plan.

- 2. Pre-drill holes for screws
- 3. Drive the screw in pre-drilled hole

5x100mm for door/window frame brackets

Pre-drill holes for screws

Make sure to level for better building accuracy

Drive the screw in pre-drilled holes on the frame brackets