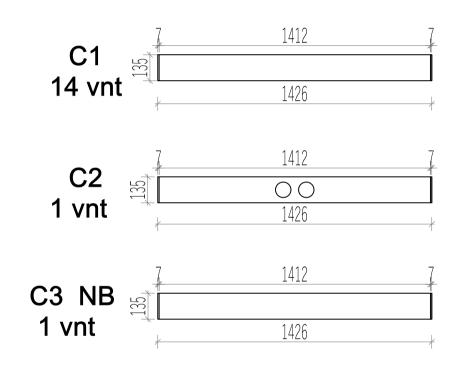

## Assembly instructions

|                 |       |        |        |          | Eucalyptus Sauna        |              |
|-----------------|-------|--------|--------|----------|-------------------------|--------------|
| Name            | Width | Height | Length | Quantity | 3D Front Axonometry     | Side<br>view |
|                 |       |        |        |          | Front wall              |              |
| A1              | 34    | 135    | 826    | 15       |                         |              |
| A2              | 34    | 135    | 826    | 1        |                         | Û            |
|                 |       |        |        |          | Back wall               |              |
| B1              | 34    | 135    | 1426   | 15       |                         | Û            |
| B2              | 34    | 135    | 1426   | 1        |                         | Ů            |
|                 |       |        | •      |          | Left wall               |              |
| C1              | 34    | 135    | 1426   | 14       |                         | Û            |
| C2              | 34    | 135    | 1426   | 1        | 00                      | Ů            |
| C3              | 34    | 135    | 1426   | 1        |                         | 1            |
|                 |       |        | 1      |          | Right wall              | 1            |
| D1              | 34    | 135    | 826    | 14       |                         | Î            |
| D2              | 34    | 135    | 826    | 1        |                         | Î            |
| D3              | 34    | 135    | 826    | 1        |                         | Î            |
|                 |       |        |        |          | Entrance wall           | 1            |
| E1              | 34    | 135    | 704    | 1        |                         | ĺ            |
| E2              | 34    | 135    | 704    | 1        |                         | ĺ            |
|                 |       |        | 1      |          | Heater protection parts |              |
| Heater<br>cover | 615   | 500    | -      | 1        |                         |              |
| Heater<br>cover | 455   | 500    | -      | 1        |                         |              |
|                 |       |        |        |          | Sauna beds              |              |
| Sauna bed       | 500   | 90     | 1400   | 2        |                         |              |
|                 |       |        |        |          | Bed holders             |              |
| Bed holder      | 30    | 30     | 500    | 2        |                         | 1            |
| Bed holder      | 30    | 30     | 800    | 2        |                         | 1            |
|                 |       |        |        |          | Roof of sauna           | 1            |
| Roof<br>panels  | 700   | 50     | 1400   | 2        |                         |              |