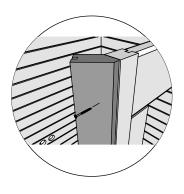

## Make sure that the height of the sauna is 2160 mm

Pre-drill holes for screws

Make sure to level for better building accuracy

Drive the screw in pre-drilled holes on the frame brackets

1. Install the door and window frame brackets in the locations indicated on the original plan.