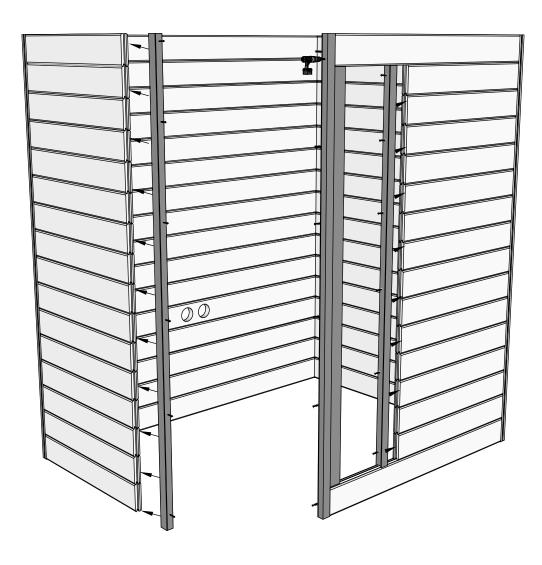

## Assembly instructions

|                 |       |        |        |          | Eucalyptus Sauna        |              |
|-----------------|-------|--------|--------|----------|-------------------------|--------------|
| Name            | Width | Height | Length | Quantity | 3D Front Axonometry     | Side<br>view |
|                 |       |        |        |          | Front wall              |              |
| A1              | 34    | 135    | 826    | 15       |                         |              |
| A2              | 34    | 135    | 826    | 1        |                         | Û            |
|                 |       |        |        |          | Back wall               |              |
| B1              | 34    | 135    | 1426   | 15       |                         | Û            |
| B2              | 34    | 135    | 1426   | 1        |                         | Ů            |
|                 |       |        | •      |          | Left wall               |              |
| C1              | 34    | 135    | 1426   | 14       |                         | Û            |
| C2              | 34    | 135    | 1426   | 1        | 00                      | Ů            |
| C3              | 34    | 135    | 1426   | 1        |                         | 1            |
|                 |       |        | 1      |          | Right wall              | 1            |
| D1              | 34    | 135    | 826    | 14       |                         | Î            |
| D2              | 34    | 135    | 826    | 1        |                         | Î            |
| D3              | 34    | 135    | 826    | 1        |                         | Î            |
|                 |       |        |        |          | Entrance wall           | 1            |
| E1              | 34    | 135    | 704    | 1        |                         | ĺ            |
| E2              | 34    | 135    | 704    | 1        |                         | ĺ            |
|                 |       |        | 1      |          | Heater protection parts |              |
| Heater<br>cover | 615   | 500    | -      | 1        |                         |              |
| Heater<br>cover | 455   | 500    | -      | 1        |                         |              |
|                 |       |        |        |          | Sauna beds              |              |
| Sauna bed       | 500   | 90     | 1400   | 2        |                         |              |
|                 |       |        |        |          | Bed holders             |              |
| Bed holder      | 30    | 30     | 500    | 2        |                         | 1            |
| Bed holder      | 30    | 30     | 800    | 2        |                         | 1            |
|                 |       |        |        |          | Roof of sauna           | 1            |
| Roof<br>panels  | 700   | 50     | 1400   | 2        |                         |              |

| Roof panel holders                   |     |      |      |   |                        |   |  |  |  |  |
|--------------------------------------|-----|------|------|---|------------------------|---|--|--|--|--|
| Panel<br>holder                      | 30  | 30   | 761  | 1 |                        | 1 |  |  |  |  |
| Panel<br>holder                      | 30  | 30   | 856  | 2 |                        | 1 |  |  |  |  |
| Panel<br>holder                      | 30  | 30   | 1382 | 1 |                        | П |  |  |  |  |
| Panel<br>holder                      | 30  | 30   | 1412 | 1 |                        | 1 |  |  |  |  |
| Sauna Corners                        |     |      |      |   |                        |   |  |  |  |  |
| Corners                              | 34  | 34   | 2160 | 3 |                        | ā |  |  |  |  |
|                                      |     | ı    |      |   | Corner covers          |   |  |  |  |  |
| Covers                               | 75  | 19   | 2085 | 6 |                        |   |  |  |  |  |
| Crown for roof covering              |     |      |      |   |                        |   |  |  |  |  |
| Cover                                | 90  | 19   | 895  | 1 |                        |   |  |  |  |  |
| Cover                                | 90  | 19   | 900  | 2 |                        |   |  |  |  |  |
| Cover                                | 90  | 19   | 1480 | 1 |                        | _ |  |  |  |  |
| Cover                                | 90  | 19   | 1500 | 1 |                        |   |  |  |  |  |
| Door corner cover                    |     |      |      |   |                        |   |  |  |  |  |
| Spec. part                           | 21  | 80   | 2085 | 2 |                        | ı |  |  |  |  |
| Spec. part                           | 26  | 92   | 2085 | 2 |                        | J |  |  |  |  |
|                                      |     | 1    |      |   | Brackets for doors     |   |  |  |  |  |
| Frame<br>bracket                     | 34  | 44   | 2160 | 2 |                        | 1 |  |  |  |  |
|                                      |     | ı    |      |   | Cover for heater wires | 1 |  |  |  |  |
| Wire cover                           | 140 | 34   | 1820 | 1 |                        | ш |  |  |  |  |
|                                      |     | I    |      |   | Door frame             |   |  |  |  |  |
| Frame<br>bracket                     | 34  | 70   | 2160 | 2 |                        |   |  |  |  |  |
|                                      |     | 1    |      |   | Doors and windows      |   |  |  |  |  |
| Sauna door                           | 690 | 1912 | -    | 1 |                        |   |  |  |  |  |
| Other accessories for sauna building |     |      |      |   |                        |   |  |  |  |  |
| Box of<br>screws                     | -   | -    | -    | 1 |                        |   |  |  |  |  |
| Sealing<br>tape                      | -   | -    | -    | 1 | •                      |   |  |  |  |  |
|                                      |     |      |      |   |                        |   |  |  |  |  |