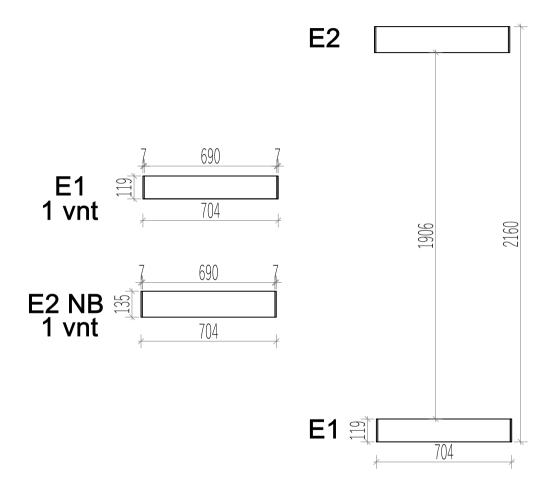

## Assembly instructions

|                 |       |        |        |          | Eucalyptus Sauna        |              |
|-----------------|-------|--------|--------|----------|-------------------------|--------------|
| Name            | Width | Height | Length | Quantity | 3D Front Axonometry     | Side<br>view |
|                 |       |        |        |          | Front wall              |              |
| A1              | 34    | 135    | 826    | 15       |                         |              |
| A2              | 34    | 135    | 826    | 1        |                         | Û            |
|                 |       |        |        |          | Back wall               |              |
| B1              | 34    | 135    | 1426   | 15       |                         | Û            |
| B2              | 34    | 135    | 1426   | 1        |                         | Ů            |
|                 |       |        | •      |          | Left wall               |              |
| C1              | 34    | 135    | 1426   | 14       |                         | Û            |
| C2              | 34    | 135    | 1426   | 1        | 00                      | Ů            |
| C3              | 34    | 135    | 1426   | 1        |                         | 1            |
|                 |       |        | 1      |          | Right wall              | 1            |
| D1              | 34    | 135    | 826    | 14       |                         | Î            |
| D2              | 34    | 135    | 826    | 1        |                         | Î            |
| D3              | 34    | 135    | 826    | 1        |                         | Î            |
|                 |       |        |        |          | Entrance wall           | 1            |
| E1              | 34    | 135    | 704    | 1        |                         | ĺ            |
| E2              | 34    | 135    | 704    | 1        |                         | ĺ            |
|                 |       |        | 1      |          | Heater protection parts |              |
| Heater<br>cover | 615   | 500    | -      | 1        |                         |              |
| Heater<br>cover | 455   | 500    | -      | 1        |                         |              |
|                 |       |        |        |          | Sauna beds              |              |
| Sauna bed       | 500   | 90     | 1400   | 2        |                         |              |
|                 |       |        |        |          | Bed holders             |              |
| Bed holder      | 30    | 30     | 500    | 2        |                         | 1            |
| Bed holder      | 30    | 30     | 800    | 2        |                         | 1            |
|                 |       |        |        |          | Roof of sauna           | 1            |
| Roof<br>panels  | 700   | 50     | 1400   | 2        |                         |              |