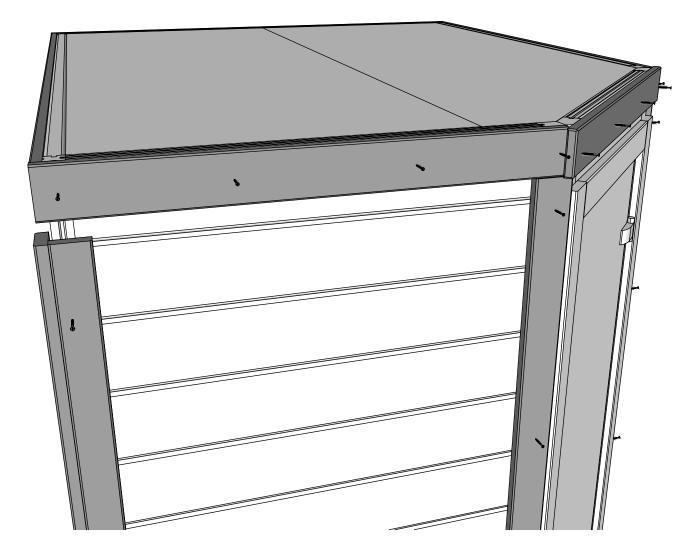

## Make sure that the height of the sauna is 2160 mm

Pre-drill holes for screws

Make sure to level for better building accuracy

Drive the screw in pre-drilled holes on the frame brackets

1. Install the door and window frame brackets in the locations indicated on the original plan.

- 2. Pre-drill holes for screws
- 3. Drive the screw in pre-drilled hole

5x100mm for door/window frame brackets

Pre-drill holes for screws

Make sure to level for better building accuracy

Drive the screw in pre-drilled holes on the frame brackets