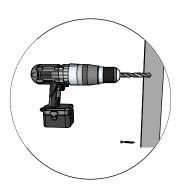

## Introduction of sauna parts

Pre-drill holes for screws

Use rubber hammer for wall parts

Make sure to level for better building accuracy

Drive the screw in predrilled holes

5x80mm for fastening corners to walls

Pre-drill holes for screws

Drive the screw in predrilled holes