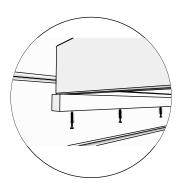

3x35mm for fastening door and window frame covers

Make sure to level when installing bed holders

Pre-drill holes for screws

Drive the screw in predrilled hole

5x55mm for fastening bed holders

The recommended height for bed holder installation is 700mm for upper bed holder and 400mm for lower bed holder, but you can customize it according to you

Place the upper sauna bed on the holder and fasten with screws. We recommend to leave the lower sauna bed loose so you can adjust it if needed

Pre-drill holes for screws

5x55mm for fastening sauna beds

Use screws to fasten sauna bed in pre-drilled holes