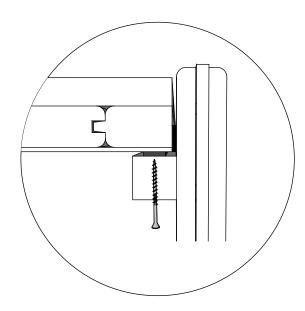

## Introduction of sauna parts

Pre-drill holes for screws

Use rubber hammer for wall parts

Make sure to level for better building accuracy

Drive the screw in predrilled holes

5x80mm for fastening corners to walls

Pre-drill holes for screws

Drive the screw in predrilled holes