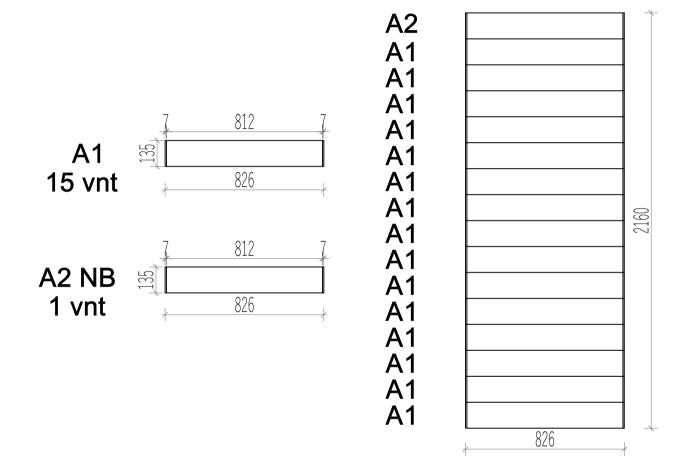

## Assembly instructions

|                 |       |        |        |          | Eucalyptus Sauna        |              |
|-----------------|-------|--------|--------|----------|-------------------------|--------------|
| Name            | Width | Height | Length | Quantity | 3D Front Axonometry     | Side<br>view |
|                 |       |        |        |          | Front wall              |              |
| A1              | 34    | 135    | 826    | 15       |                         |              |
| A2              | 34    | 135    | 826    | 1        |                         | Û            |
|                 |       |        |        |          | Back wall               |              |
| B1              | 34    | 135    | 1426   | 15       |                         | Û            |
| B2              | 34    | 135    | 1426   | 1        |                         | Ů            |
|                 |       |        | •      |          | Left wall               |              |
| C1              | 34    | 135    | 1426   | 14       |                         | Û            |
| C2              | 34    | 135    | 1426   | 1        | 00                      | Ů            |
| C3              | 34    | 135    | 1426   | 1        |                         | 1            |
|                 |       |        | 1      |          | Right wall              | 1            |
| D1              | 34    | 135    | 826    | 14       |                         | Î            |
| D2              | 34    | 135    | 826    | 1        |                         | Î            |
| D3              | 34    | 135    | 826    | 1        |                         | Î            |
|                 |       |        |        |          | Entrance wall           | 1            |
| E1              | 34    | 135    | 704    | 1        |                         | ĺ            |
| E2              | 34    | 135    | 704    | 1        |                         | ĺ            |
|                 |       |        | 1      |          | Heater protection parts |              |
| Heater<br>cover | 615   | 500    | -      | 1        |                         |              |
| Heater<br>cover | 455   | 500    | -      | 1        |                         |              |
|                 |       |        |        |          | Sauna beds              |              |
| Sauna bed       | 500   | 90     | 1400   | 2        |                         |              |
|                 |       |        |        |          | Bed holders             |              |
| Bed holder      | 30    | 30     | 500    | 2        |                         | 1            |
| Bed holder      | 30    | 30     | 800    | 2        |                         | 1            |
|                 |       |        |        |          | Roof of sauna           | 1            |
| Roof<br>panels  | 700   | 50     | 1400   | 2        |                         |              |

## Make sure that the height of the sauna is 2160 mm

Pre-drill holes for screws

Make sure to level for better building accuracy

Drive the screw in pre-drilled holes on the frame brackets

1. Install the door and window frame brackets in the locations indicated on the original plan.