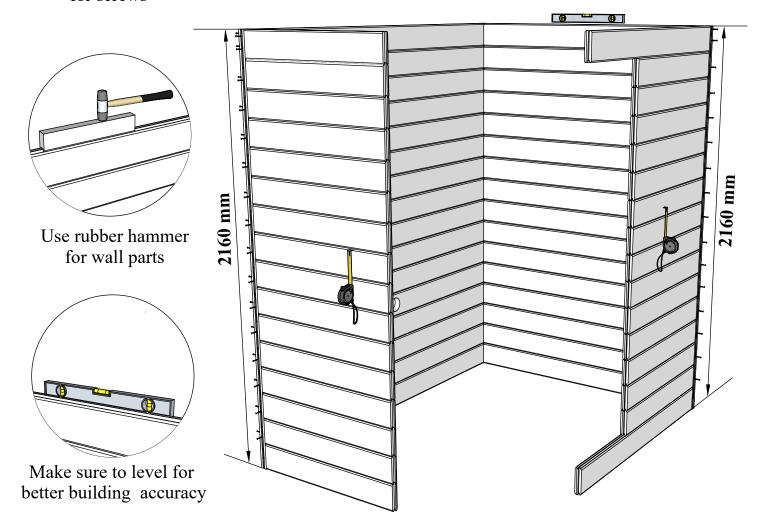

## Introduction of sauna parts

Pre-drill holes for screws

Use rubber hammer for wall parts

Make sure to level for better building accuracy

Drive the screw in predrilled holes

5x80mm for fastening corners to walls

## Make sure that the height of the sauna is 2160 mm

Pre-drill holes for screws

Make sure to level for better building accuracy

Drive the screw in pre-drilled holes on the frame brackets

1. Install the door and window frame brackets in the locations indicated on the original plan.