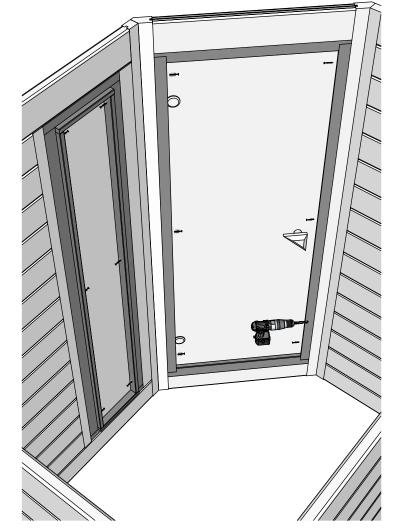

## Make sure that the height of the sauna is 2160 mm

Pre-drill holes for screws

Make sure to level for better building accuracy

Drive the screw in pre-drilled holes on the frame brackets

1. Install the door and window frame brackets in the locations indicated on the original plan.

- 2. Pre-drill holes for screws
- 3. Drive the screw in pre-drilled hole

5x100mm for door/window frame brackets

Pre-drill holes for screws

Make sure to level for better building accuracy

Drive the screw in pre-drilled holes on the frame brackets