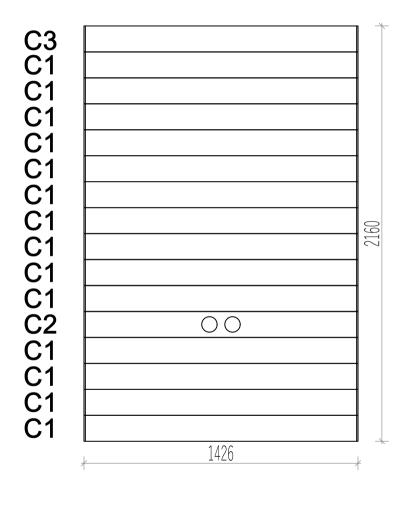

## Assembly instructions

|                 |       |        |        |          | Eucalyptus Sauna        |              |
|-----------------|-------|--------|--------|----------|-------------------------|--------------|
| Name            | Width | Height | Length | Quantity | 3D Front Axonometry     | Side<br>view |
|                 |       |        |        |          | Front wall              |              |
| A1              | 34    | 135    | 826    | 15       |                         |              |
| A2              | 34    | 135    | 826    | 1        |                         | Û            |
|                 |       |        |        |          | Back wall               |              |
| B1              | 34    | 135    | 1426   | 15       |                         | Û            |
| B2              | 34    | 135    | 1426   | 1        |                         | Ů            |
|                 |       |        | •      |          | Left wall               |              |
| C1              | 34    | 135    | 1426   | 14       |                         | Û            |
| C2              | 34    | 135    | 1426   | 1        | 00                      | Ů            |
| C3              | 34    | 135    | 1426   | 1        |                         | 1            |
|                 |       |        | 1      |          | Right wall              | 1            |
| D1              | 34    | 135    | 826    | 14       |                         | Î            |
| D2              | 34    | 135    | 826    | 1        |                         | Î            |
| D3              | 34    | 135    | 826    | 1        |                         | Î            |
|                 |       |        |        |          | Entrance wall           | 1            |
| E1              | 34    | 135    | 704    | 1        |                         | ĺ            |
| E2              | 34    | 135    | 704    | 1        |                         | ĺ            |
|                 |       |        | 1      |          | Heater protection parts |              |
| Heater<br>cover | 615   | 500    | -      | 1        |                         |              |
| Heater<br>cover | 455   | 500    | -      | 1        |                         |              |
|                 |       |        |        |          | Sauna beds              |              |
| Sauna bed       | 500   | 90     | 1400   | 2        |                         |              |
|                 |       |        |        |          | Bed holders             |              |
| Bed holder      | 30    | 30     | 500    | 2        |                         | 1            |
| Bed holder      | 30    | 30     | 800    | 2        |                         | 1            |
|                 |       |        |        |          | Roof of sauna           | 1            |
| Roof<br>panels  | 700   | 50     | 1400   | 2        |                         |              |