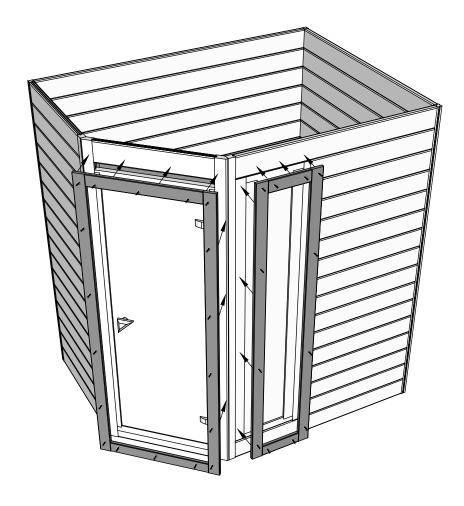

## Make sure that the height of the sauna is 2160 mm

Pre-drill holes for screws

Make sure to level for better building accuracy

Drive the screw in pre-drilled holes on the frame brackets

1. Install the door and window frame brackets in the locations indicated on the original plan.

- 1. Install the door frame brackets (which is cut  $45^{\circ}$ ) in the opening where door frame bracket is.
- 2. Pre-drill holes for screws
- 3. Drive the screw in pre-drilled hole
- 4. Don't forget to place entrance wall bottom part.