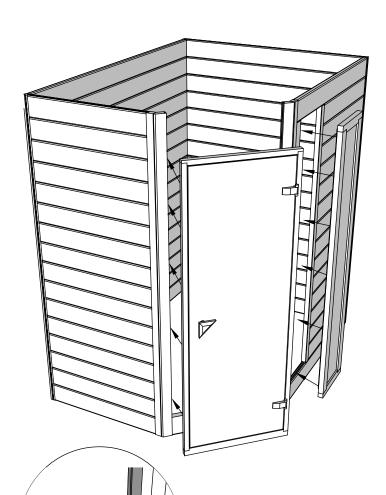

## Assembly instructions

|                 |       |        |        |          | Eucalyptus Sauna        |              |
|-----------------|-------|--------|--------|----------|-------------------------|--------------|
| Name            | Width | Height | Length | Quantity | 3D Front Axonometry     | Side<br>view |
|                 |       |        |        |          | Front wall              |              |
| A1              | 34    | 135    | 826    | 15       |                         |              |
| A2              | 34    | 135    | 826    | 1        |                         | Û            |
|                 |       |        |        |          | Back wall               |              |
| B1              | 34    | 135    | 1426   | 15       |                         | Û            |
| B2              | 34    | 135    | 1426   | 1        |                         | Ů            |
|                 |       |        | •      |          | Left wall               |              |
| C1              | 34    | 135    | 1426   | 14       |                         | Û            |
| C2              | 34    | 135    | 1426   | 1        | 00                      | Ů            |
| C3              | 34    | 135    | 1426   | 1        |                         | 1            |
|                 |       |        | 1      |          | Right wall              | 1            |
| D1              | 34    | 135    | 826    | 14       |                         | Î            |
| D2              | 34    | 135    | 826    | 1        |                         | Î            |
| D3              | 34    | 135    | 826    | 1        |                         | Î            |
|                 |       |        |        |          | Entrance wall           | 1            |
| E1              | 34    | 135    | 704    | 1        |                         | ĺ            |
| E2              | 34    | 135    | 704    | 1        |                         | ĺ            |
|                 |       |        | 1      |          | Heater protection parts |              |
| Heater<br>cover | 615   | 500    | -      | 1        |                         |              |
| Heater<br>cover | 455   | 500    | -      | 1        |                         |              |
|                 |       |        |        |          | Sauna beds              |              |
| Sauna bed       | 500   | 90     | 1400   | 2        |                         |              |
|                 |       |        |        |          | Bed holders             |              |
| Bed holder      | 30    | 30     | 500    | 2        |                         | 1            |
| Bed holder      | 30    | 30     | 800    | 2        |                         | 1            |
|                 |       |        |        |          | Roof of sauna           | 1            |
| Roof<br>panels  | 700   | 50     | 1400   | 2        |                         |              |