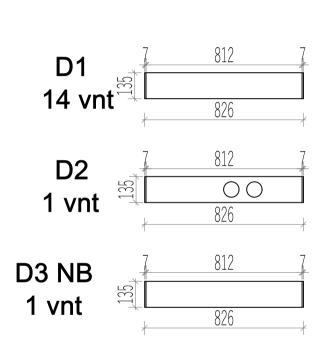

## Assembly instructions

|                 |       |        |        |          | Eucalyptus Sauna        |              |
|-----------------|-------|--------|--------|----------|-------------------------|--------------|
| Name            | Width | Height | Length | Quantity | 3D Front Axonometry     | Side<br>view |
|                 |       |        |        |          | Front wall              |              |
| A1              | 34    | 135    | 826    | 15       |                         |              |
| A2              | 34    | 135    | 826    | 1        |                         | Û            |
|                 |       |        |        |          | Back wall               |              |
| B1              | 34    | 135    | 1426   | 15       |                         | Û            |
| B2              | 34    | 135    | 1426   | 1        |                         | Ů            |
|                 |       |        | •      |          | Left wall               |              |
| C1              | 34    | 135    | 1426   | 14       |                         | Û            |
| C2              | 34    | 135    | 1426   | 1        | 00                      | Ů            |
| C3              | 34    | 135    | 1426   | 1        |                         | 1            |
|                 |       |        | 1      |          | Right wall              | 1            |
| D1              | 34    | 135    | 826    | 14       |                         | Î            |
| D2              | 34    | 135    | 826    | 1        |                         | Î            |
| D3              | 34    | 135    | 826    | 1        |                         | Î            |
|                 |       |        |        |          | Entrance wall           | 1            |
| E1              | 34    | 135    | 704    | 1        |                         | ĺ            |
| E2              | 34    | 135    | 704    | 1        |                         | ĺ            |
|                 |       |        | 1      |          | Heater protection parts |              |
| Heater<br>cover | 615   | 500    | -      | 1        |                         |              |
| Heater<br>cover | 455   | 500    | -      | 1        |                         |              |
|                 |       |        |        |          | Sauna beds              |              |
| Sauna bed       | 500   | 90     | 1400   | 2        |                         |              |
|                 |       |        |        |          | Bed holders             |              |
| Bed holder      | 30    | 30     | 500    | 2        |                         | 1            |
| Bed holder      | 30    | 30     | 800    | 2        |                         | 1            |
|                 |       |        |        |          | Roof of sauna           | 1            |
| Roof<br>panels  | 700   | 50     | 1400   | 2        |                         |              |