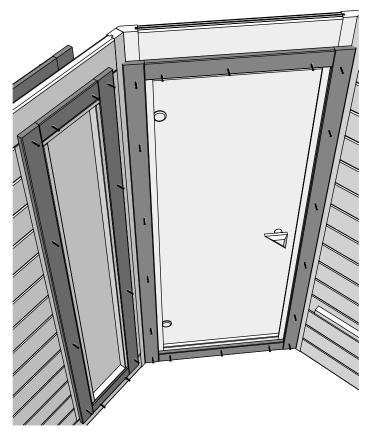

- 1. Install the door frame brackets (which is cut  $45^{\circ}$ ) in the opening where door frame bracket is.
- 2. Pre-drill holes for screws
- 3. Drive the screw in pre-drilled hole
- 4. Don't forget to place entrance wall bottom part.

5x100mm for 45 degree door frame brackets

- 1. Insert the hinges into the door glass.
- 2. After that put the door glass in the door frame that is factory assembled

Mark places for drilling

Drill the marked points for the hinges

Screw hinges to door frame

3x35mm for fastening hinges

- Put the glass in the frame brackets
  Center the glass
  Nail the window surrounds to the frame

Nail the window surrounds to the frame

2x30mm glass covers

Place the door and window in between the frame you attached earlier

Pre-drill holes for screws

Drive the screw in predrilled hole

5x100mm for fastening door frame

Pre-drill holes for screws

Drive the screw in predrilled hole