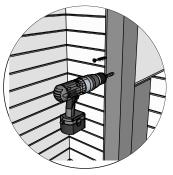

## Introduction of sauna parts

Pre-drill holes for screws

Use rubber hammer for wall parts

Make sure to level for better building accuracy

Drive the screw in predrilled holes

5x80mm for fastening corners to walls

Pre-drill holes for screws

Drive the screw in predrilled holes