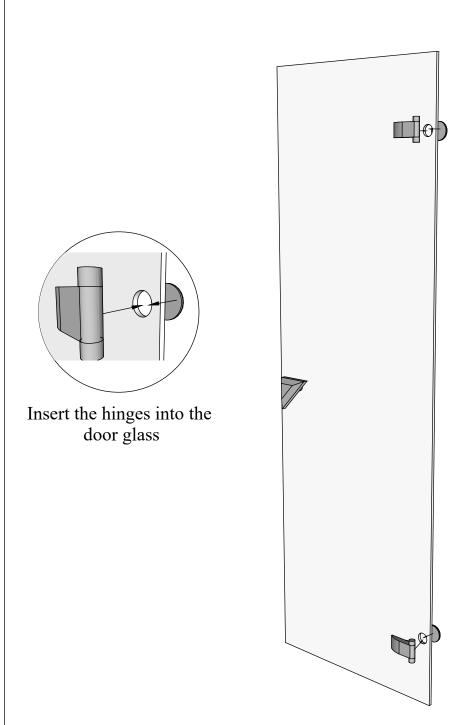

5x100mm for 45 degree door frame brackets

- 1. Insert the hinges into the door glass.
- 2. After that put the door glass in the door frame that is factory assembled

Mark places for drilling

Drill the marked points for the hinges

Screw hinges to door frame

3x35mm for fastening hinges

- Put the glass in the frame brackets
  Center the glass
  Nail the window surrounds to the frame

Nail the window surrounds to the frame

2x30mm glass covers