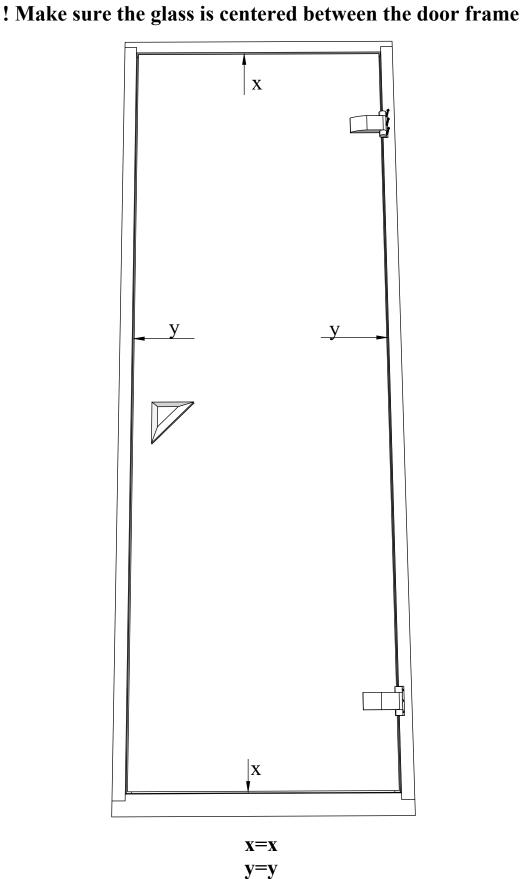

Screw hinges to door frame

3x35mm for fastening hinges

- Put the glass in the frame brackets
  Center the glass
  Nail the window surrounds to the frame

Nail the window surrounds to the frame

2x30mm glass covers