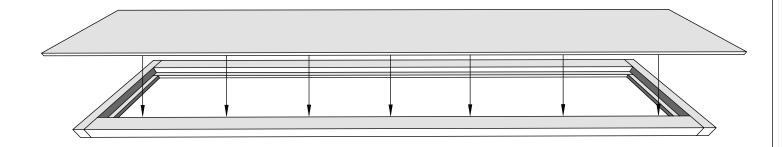

## Introduction of sauna parts

Pre-drill holes for screws

Use rubber hammer for wall parts

Make sure to level for better building accuracy

Drive the screw in predrilled holes

5x80mm for fastening corners to walls

Pre-drill holes for screws

Drive the screw in predrilled holes