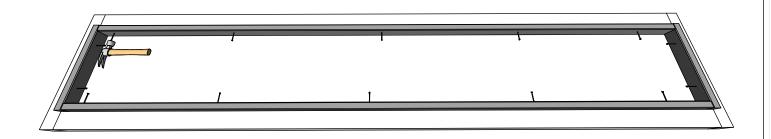

## Introduction of sauna parts

Pre-drill holes for screws

Use rubber hammer for wall parts

Make sure to level for better building accuracy

Drive the screw in predrilled holes

5x80mm for fastening corners to walls

Pre-drill holes for screws

Drive the screw in predrilled holes